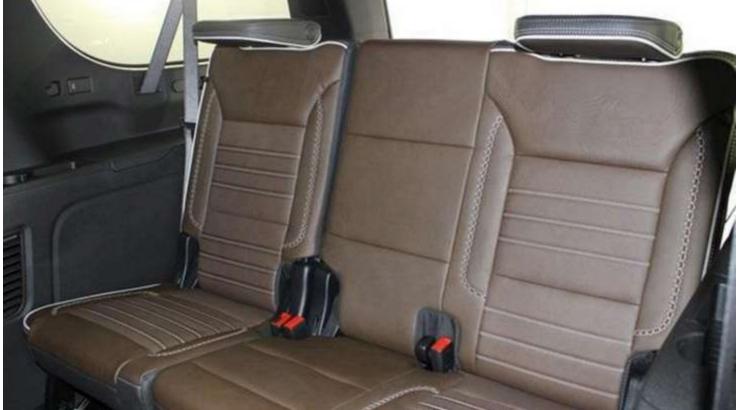

### **Interior & Technology**

Seating Capacity: Up to 7 passengers Front Seats: 16-way power-adjustable, heated, ventilated, and massaging seats Second Row: Power-release bucket seats Third Row: Power folding seats Infotainment: 16.8" diagonal touchscreen with GMC Premium Infotainment System, Google Built-In, Wireless Apple CarPlay & Android Auto Audio System: 18-speaker Bose audio system Charging: Wireless phone charging Convenience: Power sliding center floor console