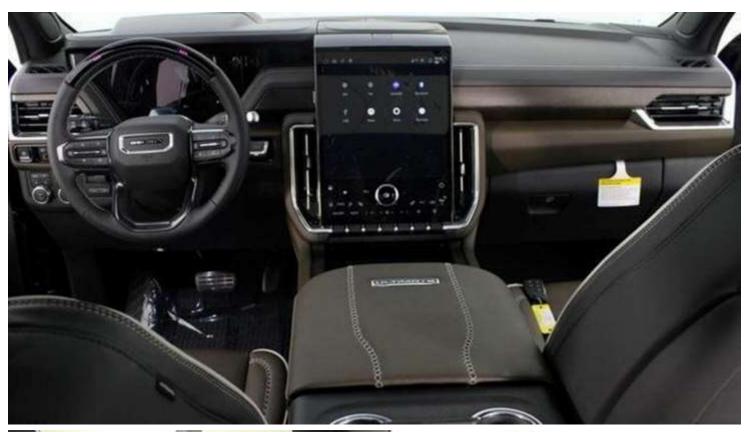

### **Interior & Technology**

Seating Capacity: Up to 7 passengers Front Seats: 16-way power-adjustable, heated, ventilated, and massaging seats Second Row: Power-release bucket seats Third Row: Power folding seats Infotainment: 16.8" diagonal touchscreen with GMC Premium Infotainment System, Google Built-In, Wireless Apple CarPlay & Android Auto Audio System: 18-speaker Bose audio system Charging: Wireless phone charging Convenience: Power sliding center floor console