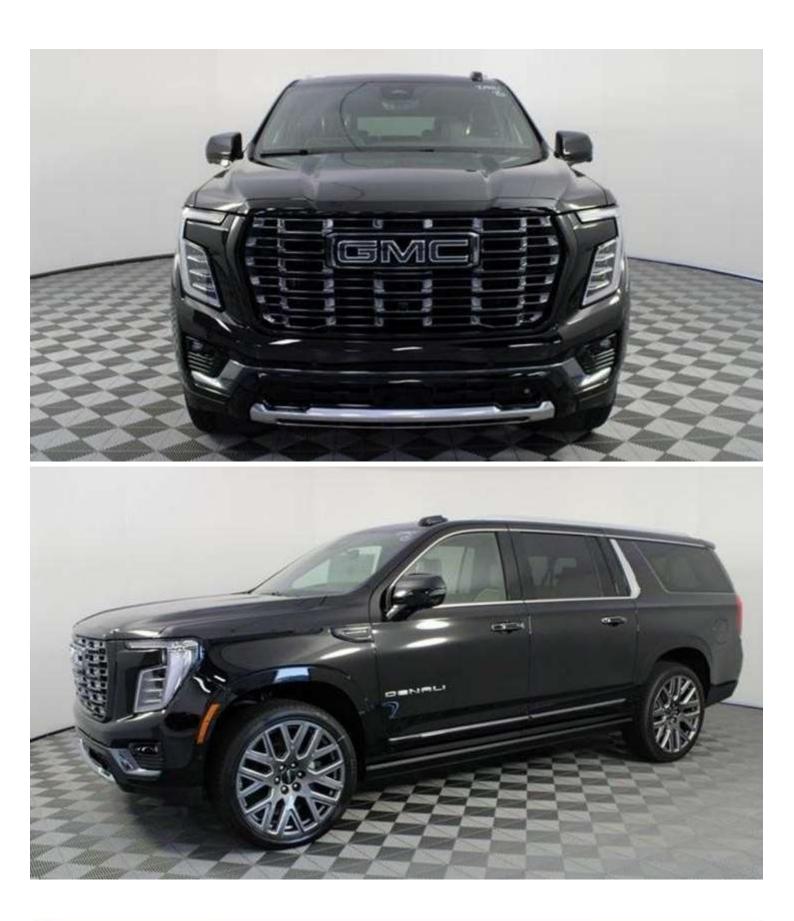

# (LHD) GMC YUKON XL 4WD DENALI ULTIMATE 6.2P AT MY2025

VEHICLE CODE: LYUKON6.2P\_5 TECHNICAL FEATURES

#### **Exterior & Dimensions**

Length: Approximately 225.2 inches Wheelbase: 134.0 inches Curb Weight: Around 6,107 lbs Wheels: 22" Onyx Black wheels Lighting: LED headlights and fog lamps Mirrors: Power-folding exterior mirrors Roof: Panoramic sunroof