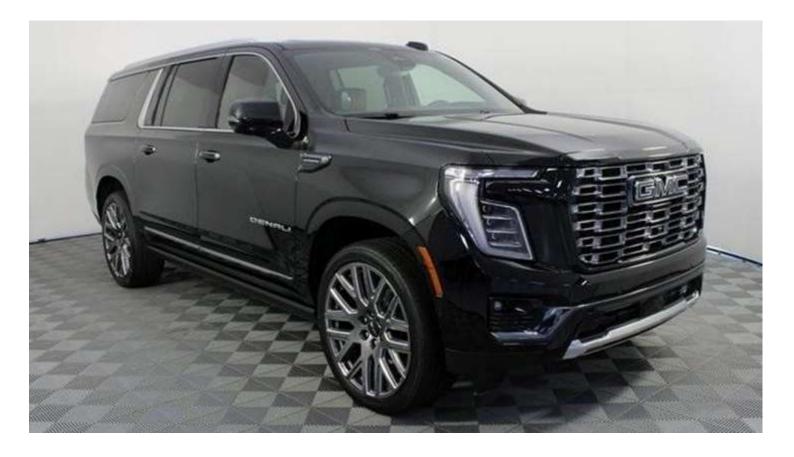

# (LHD) GMC YUKON XL 4WD DENALI ULTIMATE 6.2P AT MY2025

VEHICLE CODE: LYUKON6.2P\_5 TECHNICAL FEATURES

#### **Exterior & Dimensions**

Length: Approximately 225.2 inches Wheelbase: 134.0 inches Curb Weight: Around 6,107 lbs Wheels: 22" Onyx Black wheels Lighting: LED headlights and fog lamps Mirrors: Power-folding exterior mirrors Roof: Panoramic sunroof