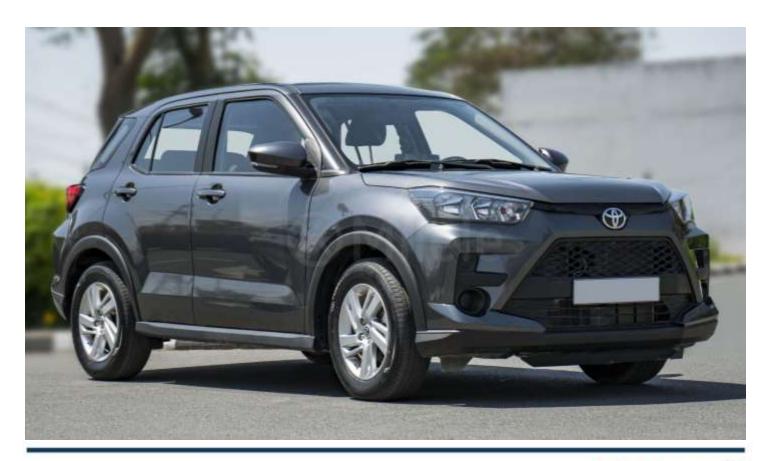

# (LHD) TOYOTA RAIZE 1.0P AT TURBO MY2023 - GREY

#### **Exterior Features**

17-inch Alloy Wheel Tires Size: 205/60R17

**LED Head Lights** 

LED Daytime Running Light (DRL)

**LED Rear Lamps** 

Keyless entry "Remote Control"

Power Side Mirrors with Turn Signal Lamp

Rear Spoiler

Colored Door Handle

Front & Rear Bumper – Monotone and Two Tones

Rear Window wiper

High Mount Stop Lamp – LED