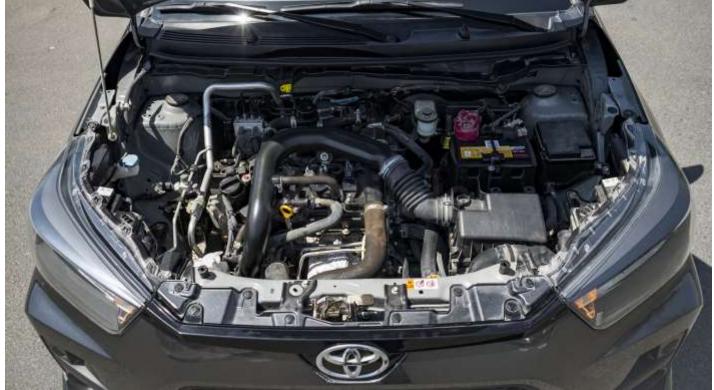

### **Engine**

Engine: 1.0L Turbo, 3-Cylinders

Max Output: 97 HP

Max Torque: 140 N.m / 2400-4000 RPM Continuously Variable Transmission (CVT)

Front Wheel Drive (FWD) Fuel Tank Capacity: 36L

Dimensions L - W - H (mm): 4030 - 1710 - 1635