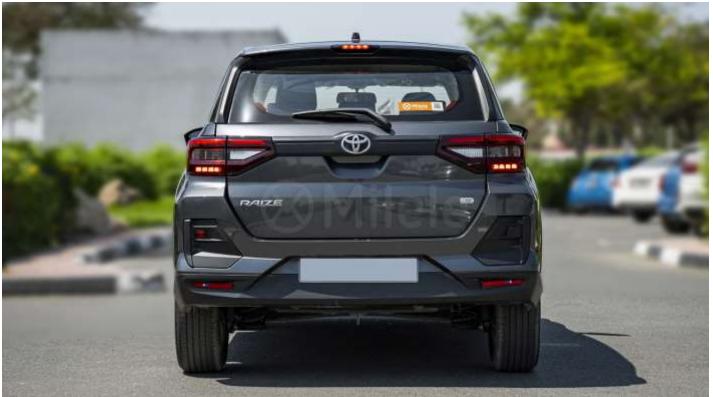

# (LHD) TOYOTA RAIZE 1.0P AT TURBO MY2023 - GREY

#### **Exterior Features**

17-inch Alloy Wheel Tires Size: 205/60R17

**LED Head Lights** 

LED Daytime Running Light (DRL)

**LED Rear Lamps** 

Keyless entry "Remote Control"

Power Side Mirrors with Turn Signal Lamp

Rear Spoiler

Colored Door Handle

Front & Rear Bumper – Monotone and Two Tones

Rear Window wiper

High Mount Stop Lamp – LED