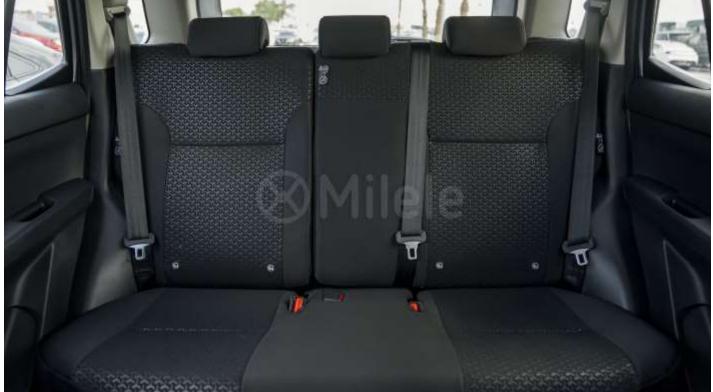

5 Passengers (including Driver)

Euro 4

#### **Interior Features**

**Fabric Seats** 

Rear Window Defogger

**Driver Seat Vertical Adjuster** 

Manual Air Conditioning

**Light Control System** 

4 Spoke Leather Steering Wheel, Shift Lever & Arm Rest

**Steering Wheel Controls** 