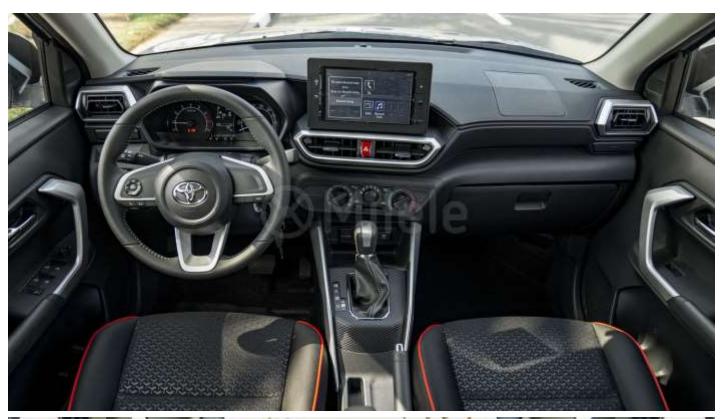

#### **Interior Features**

**Fabric Seats** 

Rear Window Defogger

**Driver Seat Vertical Adjuster** 

Manual Air Conditioning

**Light Control System** 

4 Spoke Leather Steering Wheel, Shift Lever & Arm Rest

**Steering Wheel Controls** 

Power window all doors (Automatic Driver Only)

Sun Visors with Vanity Mirrors

Inside rear-view mirror

# **Audio & Entertainment System**

Display Audio

**USB Port** 

4 Speakers

## **Safety & Convenience Features**

Drive Mode Select (PWR)

Airbags (Driver & Front Passenger)

Hill-Start Assist Control (HAC)

Anti-Lock Brake System (ABS)

Vehicle Stability Control (VSC)

Tire Pressure Warning System (TPWS)