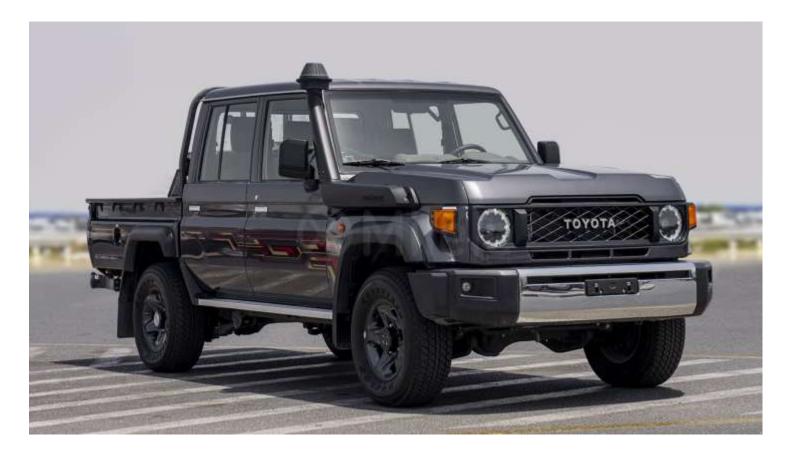

# (LHD) TOYOTA LAND CRUISER LC79DC 2.8D AT MY2024 - GREY

## **Dimensions and Capacity**

Body Style: Double Cab Pickup Seating Capacity: 5 passengers Cargo Bed Length: Approximately 1,500 mm Ground Clearance: Approximately 235 mm

www.milele.com (