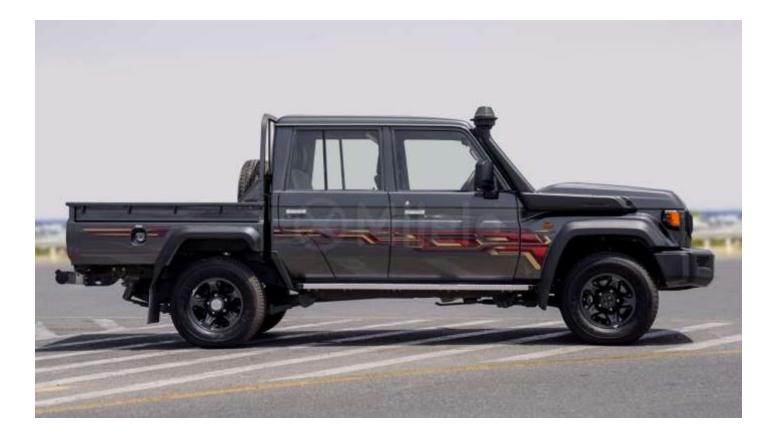

## **Dimensions and Capacity**

Body Style: Double Cab Pickup Seating Capacity: 5 passengers Cargo Bed Length: Approximately 1,500 mm Ground Clearance: Approximately 235 mm

www.milele.com (