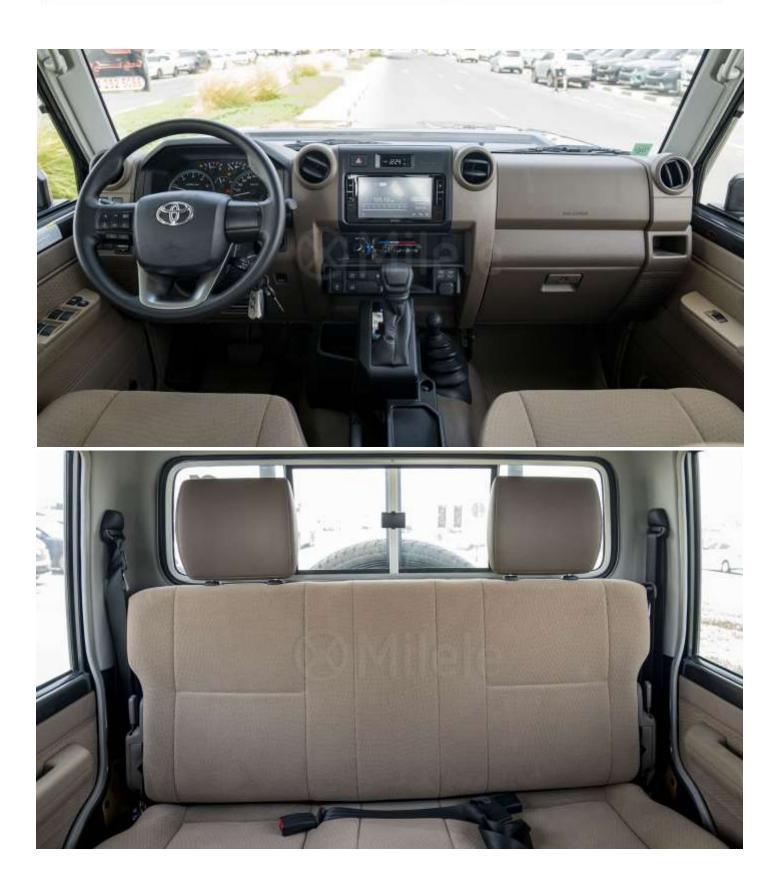

#### **Interior Features**

Seating: Durable fabric upholstery Infotainment: Basic audio system with AM/FM radio and CD player Climate Control: Manual air conditioning Additional Features: Power windows and central locking Safety and Driver Assistance: Airbags: Driver and front passenger airbags Braking System: Anti-lock Braking System (ABS) Additional Features: Vehicle Stability Control (VSC) and Traction Control (TRC) Exterior Features: Wheels: 16-inch alloy wheels Lighting: LED headlights Additional Features: Side steps and front mudguards

## **Specs & Features**

Seating capacity 5 seater Transmission Automatic Export status Can be exported Interior color Brown Steering side Left hand Horsepower201 HP

#### Interior

AUX audio in Air conditioning Cruise control Tuner/radio USB Power Mirrors

www.milele.com (

#### **Infotainment System**

Glove Box Infotainment Bluetooth system Touch Screen Front Speakers

# **Comfort & Convenience**

Power locks Cup Holder Power Windows Power Mirrors

www.milele.com ()

Ras Al Khor3, Dubai - UAE P.O Box 6339 +971504996459 info@milele.com

www.milele.com (

www.milele.com

Ras Al Khor3, Dubai - UAE P.O Box 6339 +971504996459 info@milele.com