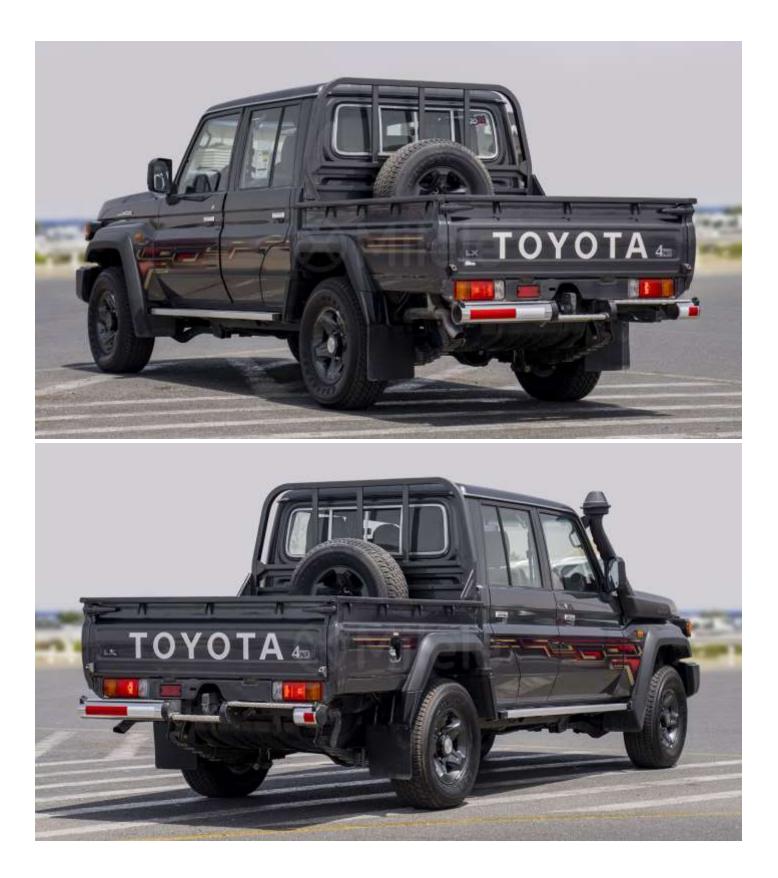

## **Dimensions and Capacity**

Body Style: Double Cab Pickup Seating Capacity: 5 passengers Cargo Bed Length: Approximately 1,500 mm Ground Clearance: Approximately 235 mm

www.milele.com (

## Exterior

Fog lights Premium paint DRLs Side Steps