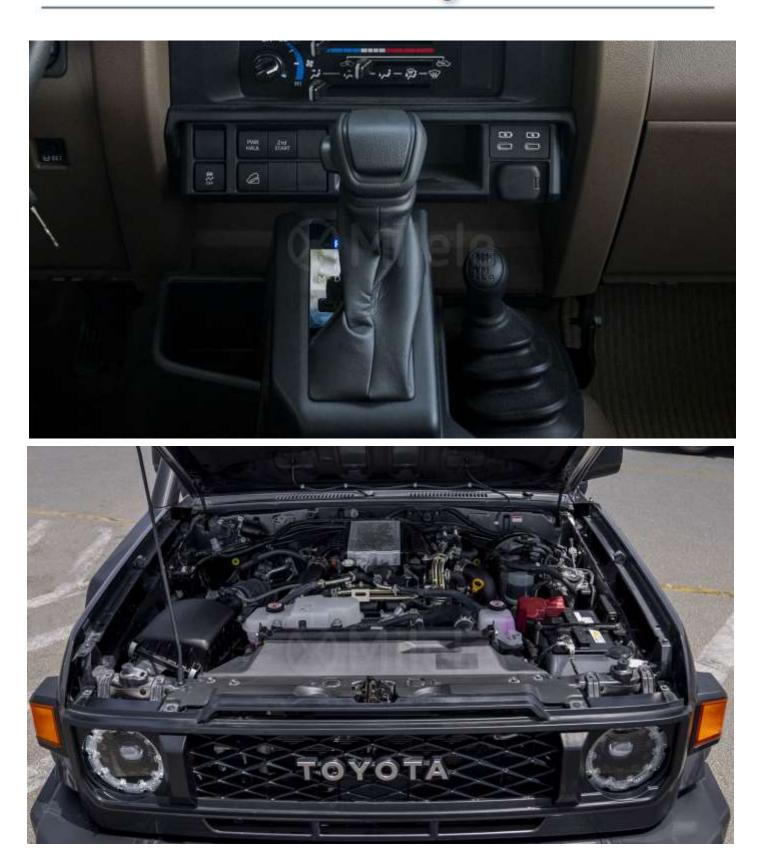

## ENGINE

Engine: 2.8-liter 4-cylinder turbo-Diesel (1GD-FTV) Power Output: Approximately 201 horsepower (150 kW) Torque: 500 Nm Transmission: 8-speed automatic Drivetrain: Four-wheel drive (4WD)