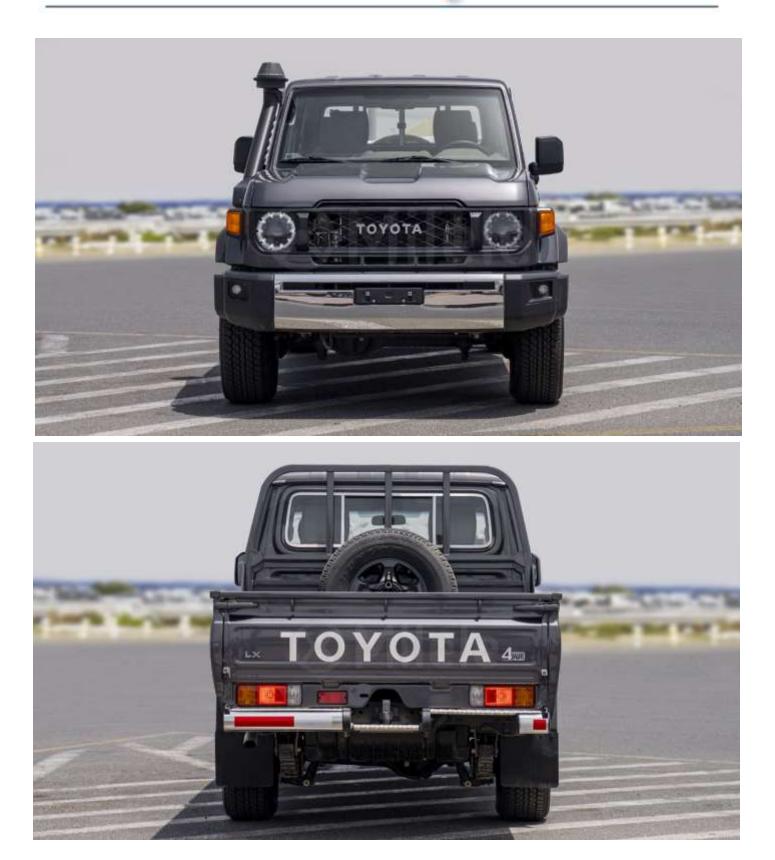

nd front mudguards

## **Specs & Features**

Seating capacity 5 seater Transmission Automatic Export status Can be exported Interior color Brown Steering side Left hand Horsepower201 HP

#### Safety

4WD ABS Airbags (front and side) LED headlights Child Lock Driver Seat Belt Warning Child Lock Anti-Theft Alarm System Traction Control

## Exterior

Fog lights Premium paint DRLs Side Steps

#### Interior

AUX audio in Air conditioning Cruise control Tuner/radio USB Power Mirrors



www.milele.com (

#### **Infotainment System**

Glove Box Infotainment Bluetooth system Touch Screen Front Speakers

# **Comfort & Convenience**

Power locks Cup Holder Power Windows Power Mirrors





www.milele.com ()







Ras Al Khor3, Dubai - UAE P.O Box 6339 +971504996459 info@milele.com

www.milele.com (





www.milele.com



Ras Al Khor3, Dubai - UAE P.O Box 6339 +971504996459 info@milele.com

www.milele.com ()





www.milele.com



Ras Al Khor3, Dubai - UAE P.O Box 6339 +971504996459 info@milele.com

www.milele.com ()