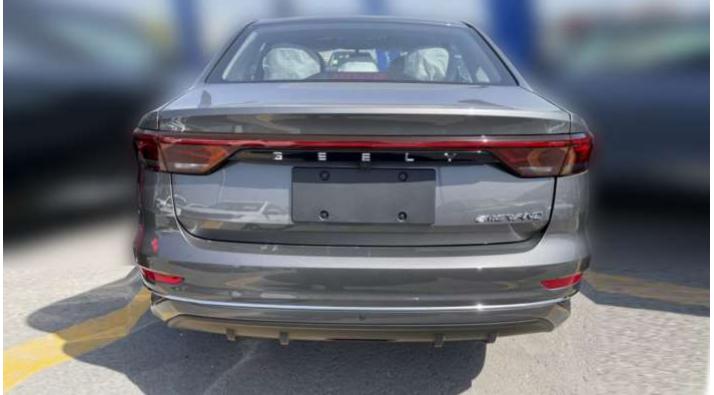

#### **Exterior Features**

Headlights: LED with halogen Wheels: 17-inch black rims Side Mirrors: With indicators

**Daytime Running Lights** 

Rear Fog Lights

Sunroof

Fog Lights: LED