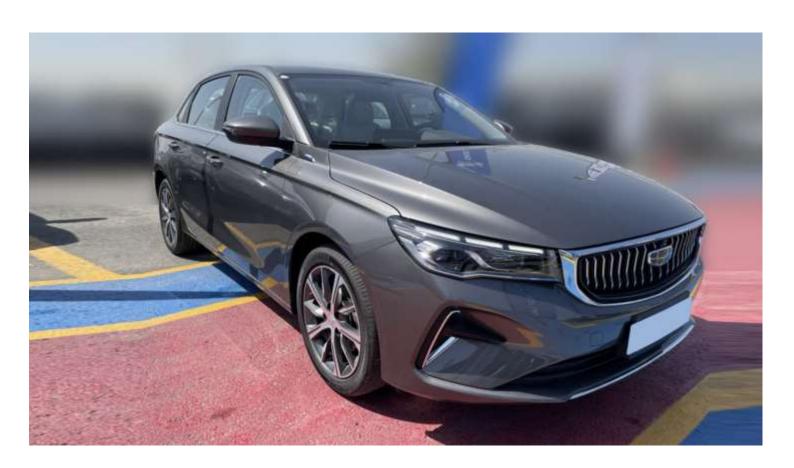

# (LHD) GEELY EMGRAND GF 1.5D AT MY2025

#### **Exterior Features**

Headlights: LED with halogen Wheels: 17-inch black rims Side Mirrors: With indicators

**Daytime Running Lights** 

Rear Fog Lights

Sunroof

Fog Lights: LED