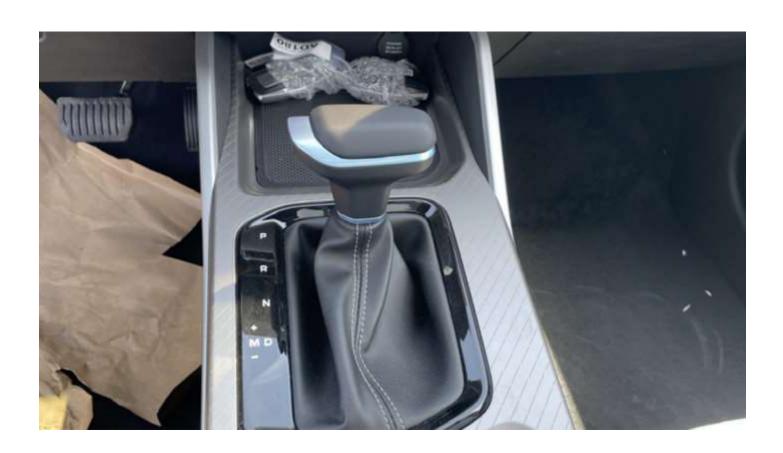

#### **TECHNICAL FEATURES**

**Engine** 

Engine Type: 1.5L direct injection turbo-diesel engine

Displacement: 1,477 cc

Power Output: Approximately 121 horsepower

Torque: 152 Nm

6-speed automatic transmission Transmission:

## **Additional Features**

Remote Engine Start **Ambient Lighting Bluetooth Connectivity USB** and Auxiliary Ports **Steering Wheel Controls Power Mirrors** Auto Dimming Rearview Mirror Front and Rear Armrests Front and Rear Cup Holders Front Power Outlet Handbrake Auto Brake Hold