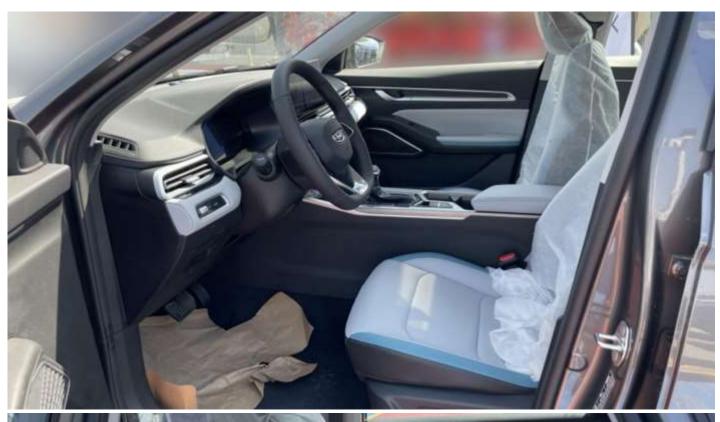

#### **Interior Features**

Power Windows Keyless Entry Keyless Start Cruise Control

Electric Parking Brake (EPB) with Auto Hold
Seat Upholstery: Leather and suede
Steering Wheel: Multifunctional

Air Conditioning: Automatic with dual-zone climate control

Electric Seat Adjustment: 6-way electric driver's seat

Speakers: 6-speaker system

Rear AC Vents

Infotainment System: 12.3-inch touchscreen with Android Auto, Apple CarPlay, Bluetooth, and

**USB** connectivity