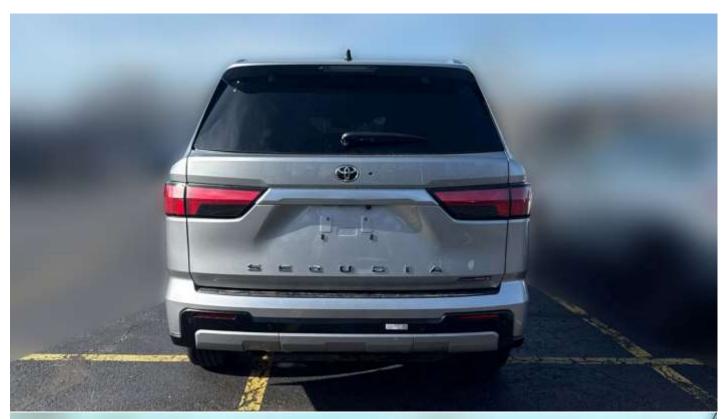

airbags

**Exterior Features** 

Lighting: Premium triple-beam LED headlamps and sequential LED tail lamps

Wheels: 22" dark chrome machine-finished alloy wheels

Additional Features: Power running boards, panoramic moonroof, and rain-sensing wipers