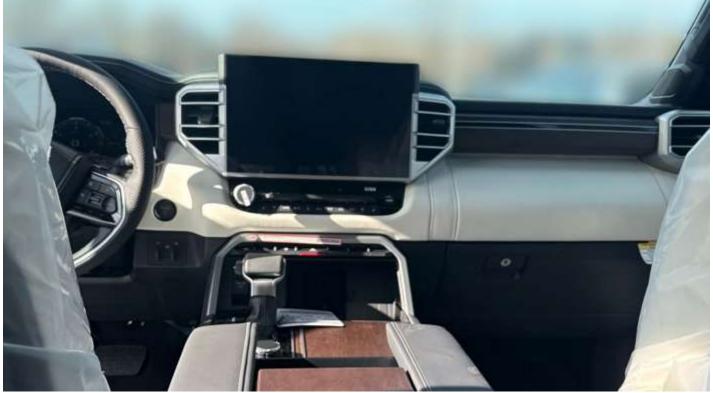

Seating: Semi-aniline leather seats with heating and ventilation; 2nd-row captain's

chairs

Climate Control: 3-zone automatic climate control

Infotainment: 14-speaker JBL audio system, 14" Toyota Multimedia touchscreen with

wireless Apple CarPlay and Android Auto

Convenience: Wireless charging, power rear door with kick sensor, and a head-up

display

**Safety Features** 

Toyota Safety Sense 2.5: Includes pre-collision system with pedestrian and cyclist detection, lane