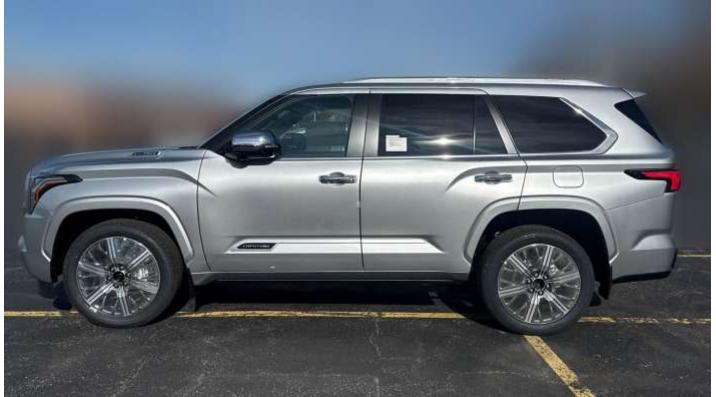

## (LHD) TOYOTA SEQUOIA CAPSTONE 3.5PH AT MY2025

airbags

**Exterior Features** 

Lighting: Premium triple-beam LED headlamps and sequential LED tail lamps

Wheels: 22" dark chrome machine-finished alloy wheels

Additional Features: Power running boards, panoramic moonroof, and rain-sensing wipers