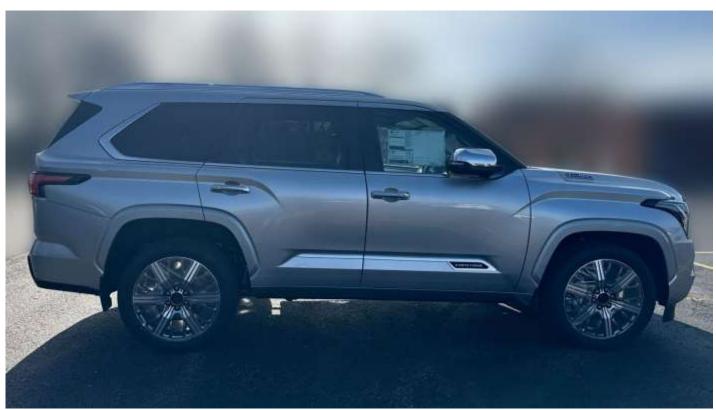

## (LHD) TOYOTA SEQUOIA CAPSTONE 3.5PH AT MY2025

airbags

**Exterior Features** 

Lighting: Premium triple-beam LED headlamps and sequential LED tail lamps

Wheels: 22" dark chrome machine-finished alloy wheels

Additional Features: Power running boards, panoramic moonroof, and rain-sensing wipers