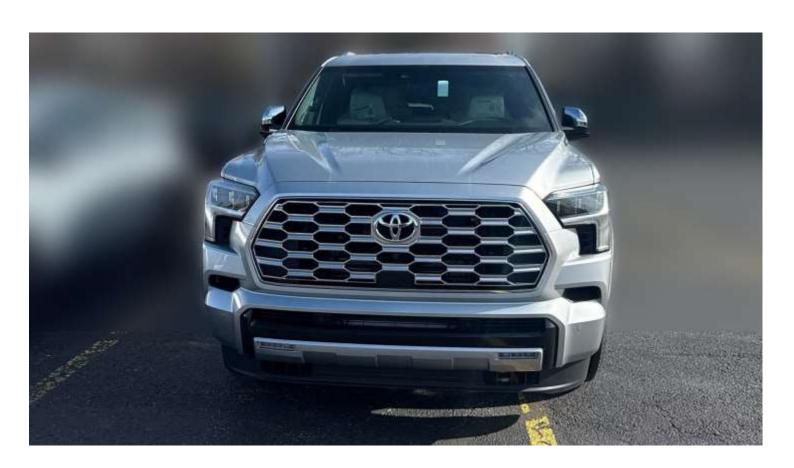

## (LHD) TOYOTA SEQUOIA CAPSTONE 3.5PH AT MY2025

airbags

**Exterior Features** 

Lighting: Premium triple-beam LED headlamps and sequential LED tail lamps

Wheels: 22" dark chrome machine-finished alloy wheels

Additional Features: Power running boards, panoramic moonroof, and rain-sensing wipers