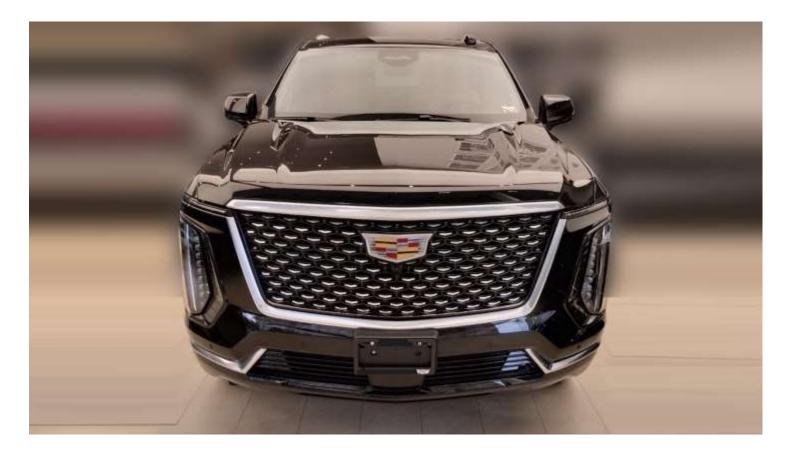

## **Exterior Design**

Full LED w/ Choreographed Lighting V-Series Exclusive Emblems 24" Satin Graphite Laser Engraved Wheels 24" 10-Spoke Polished Alloy Wheels Tires: 285/40R24 XL 112H Illuminated Escalade Emblems