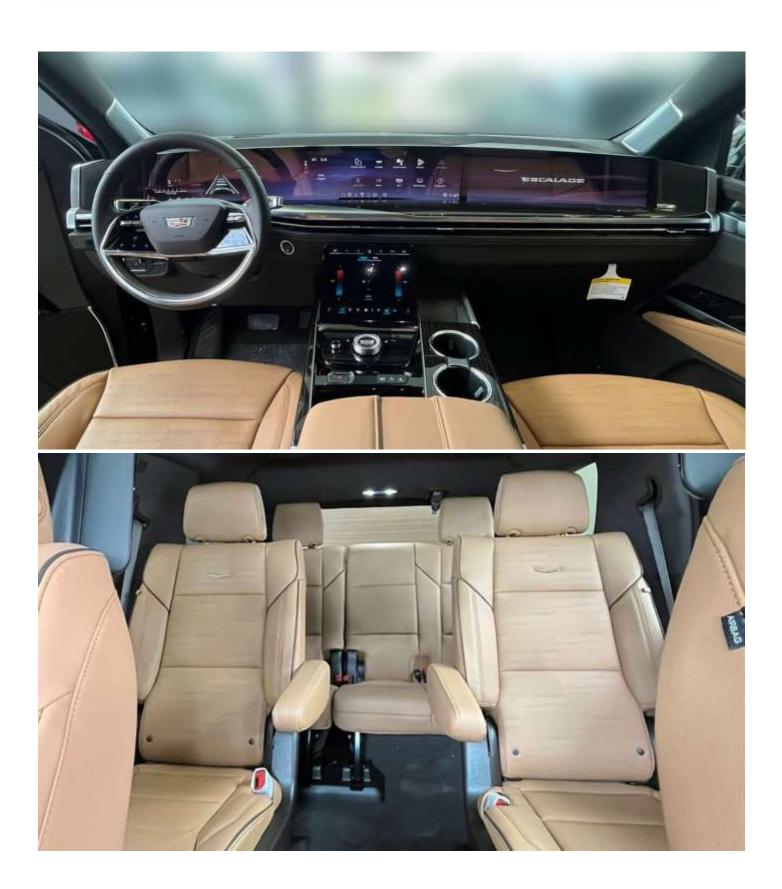

### **Interior Comfort**

Seating: Heated & Ventilated Front and 2nd Row Massage Seats: Front & 2nd Row Massage Function Rear Executive Package: Power 2nd Row with Centre Console, Trays, Massage Upholstery: Premium Leather (Jet Black in V-Sport) 3rd Row:60/40 Folding Leather Bench (Seats 3)

### **Interior Tech**

55" Curved Infotainment Display w/ Google Built-in Rear Entertainment (2x 12.6" Screens, HDMI, Cast) AKG Audio (36 Speakers, Studio Reference) Augmented Reality Navigation Head-Up Display (Multicolour, Reconfigurable) Full Rearview Mirror Display Interior Microphones for Voice Integration