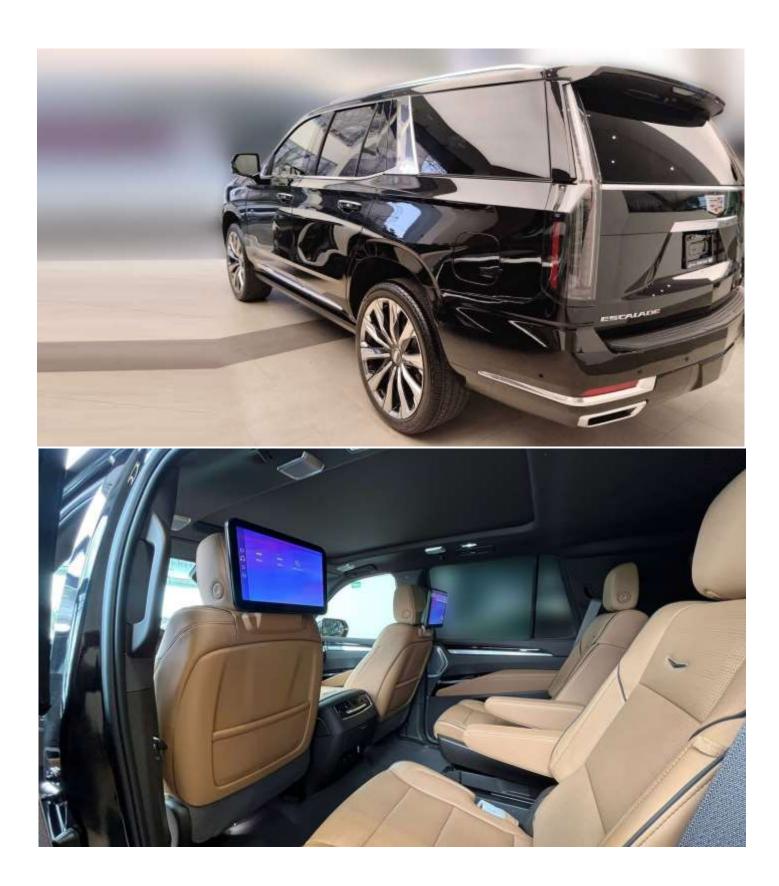

### **Interior Comfort**

Seating: Heated & Ventilated Front and 2nd Row Massage Seats: Front & 2nd Row Massage Function Rear Executive Package: Power 2nd Row with Centre Console, Trays, Massage Upholstery: Premium Leather (Jet Black in V-Sport) 3rd Row:60/40 Folding Leather Bench (Seats 3)

### **Interior Tech**

55" Curved Infotainment Display w/ Google Built-in Rear Entertainment (2x 12.6" Screens, HDMI, Cast) AKG Audio (36 Speakers, Studio Reference) Augmented Reality Navigation Head-Up Display (Multicolour, Reconfigurable) Full Rearview Mirror Display Interior Microphones for Voice Integration