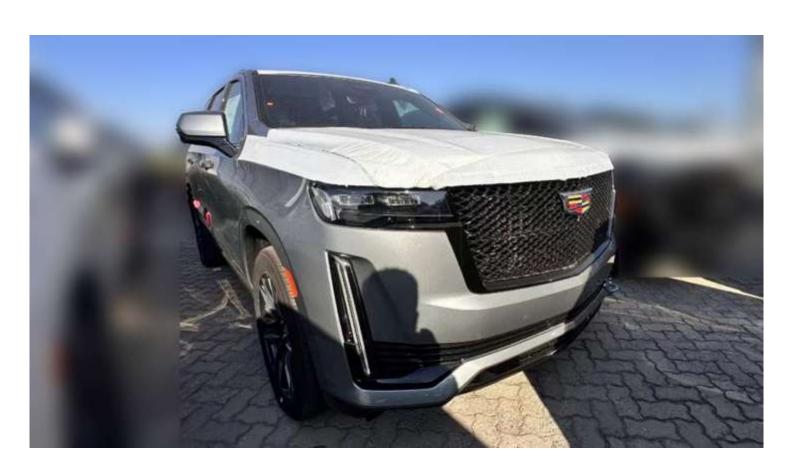

# (LHD) CADILLAC ESCALADE SPORT PLATINUM 6.2P AT MY2024

rear parking camera, lane change assist, adaptive cruise control, and rear

cross-traffic alert

**Exterior Features** 

Wheels: 22-inch 12-Spoke Polished alloy wheels with Dark Android finish

Design Elements: Gloss-Black sport mesh grille, front fascia trim, roof rack, window trim,

bodyside molding, running boards, liftgate trim, and exhaust bezel

Lighting: Adaptive headlights and ambient lighting

**Additional Features** 

Suspension: Magnetic Ride Control and Air Ride Adaptive Suspension