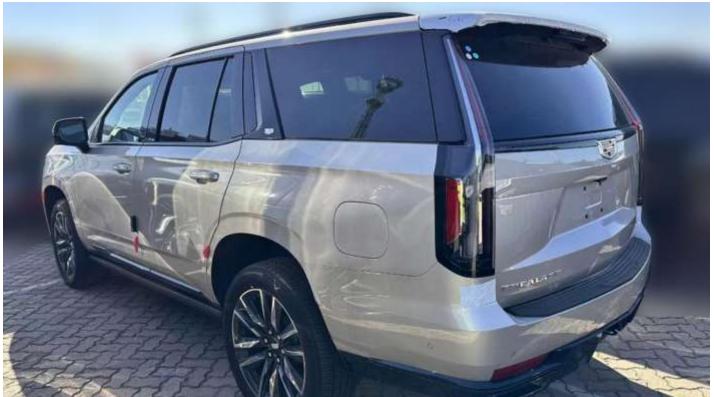

# (LHD) CADILLAC ESCALADE SPORT PLATINUM 6.2P AT MY2024

#### www.milele.com @

**Dimensions** 

Length: 5,382 mm
Width: 2,060 mm
Height: 1,948 mm
Wheelbase: 3,071 mm
Cargo Space: 722 litres

**Seating and Comfort** 

Seating Capacity: 8 passengers

Upholstery: Full Semi-Aniline leather seats across all three rows

rear parking camera, lane change assist, adaptive cruise control, and rear

cross-traffic alert

**Exterior Features** 

Wheels: 22-inch 12-Spoke Polished alloy wheels with Dark Android finish

Design Elements: Gloss-Black sport mesh grille, front fascia trim, roof rack, window trim,

bodyside molding, running boards, liftgate trim, and exhaust bezel

Lighting: Adaptive headlights and ambient lighting

**Additional Features** 

Suspension: Magnetic Ride Control and Air Ride Adaptive Suspension