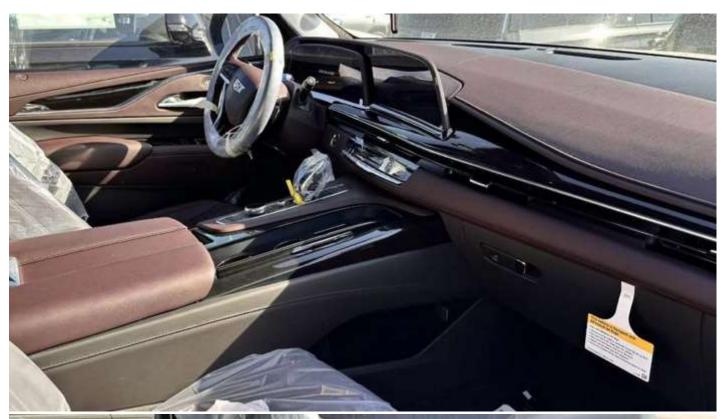

#### www.milele.com @

**Dimensions** 

Length: 5,382 mm
Width: 2,060 mm
Height: 1,948 mm
Wheelbase: 3,071 mm
Cargo Space: 722 litres

**Seating and Comfort** 

Seating Capacity: 8 passengers

Upholstery: Full Semi-Aniline leather seats across all three rows

Front Seats: 16-way power-adjustable, heated and ventilated with 4-way lumbar

support and massage function

**Technology and Connectivity** 

Infotainment System: 38-inch curved OLED display

Audio System: AKG Studio Reference 36-speaker audio system

Rear Seat Entertainment: Dual independent 12.6-inch diagonal infotainment displays

Connectivity: Apple CarPlay and Android Auto compatibility

Safety Features: 7 airbags, Anti-lock Braking System (ABS), front and rear park assist, 360°