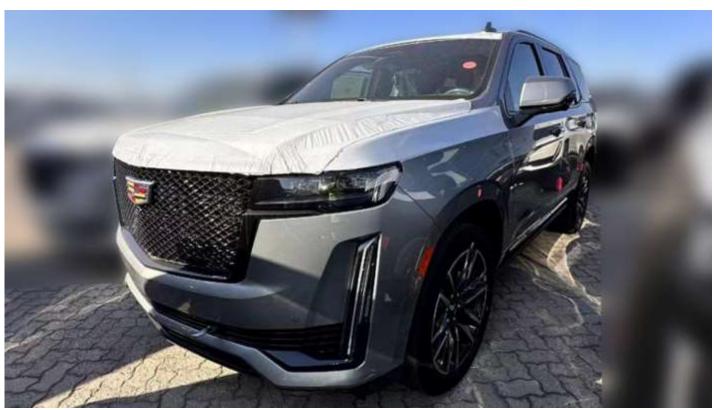

# (LHD) CADILLAC ESCALADE SPORT PLATINUM 6.2P AT MY2024

rear parking camera, lane change assist, adaptive cruise control, and rear

cross-traffic alert

**Exterior Features** 

Wheels: 22-inch 12-Spoke Polished alloy wheels with Dark Android finish

Design Elements: Gloss-Black sport mesh grille, front fascia trim, roof rack, window trim,

bodyside molding, running boards, liftgate trim, and exhaust bezel

Lighting: Adaptive headlights and ambient lighting

**Additional Features** 

Suspension: Magnetic Ride Control and Air Ride Adaptive Suspension