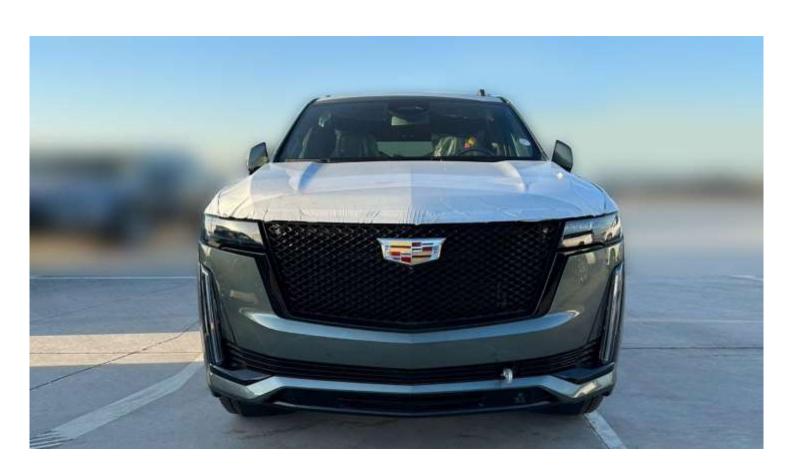

## (LHD) CADILLAC ESCALADE SPORT PLATINUM 6.2P AT MY2024

## www.milele.com @

**Dimensions** 

Length: 5,382 mm
Width: 2,060 mm
Height: 1,948 mm
Wheelbase: 3,071 mm
Cargo Space: 722 litres

**Seating and Comfort** 

Seating Capacity: 8 passengers

Upholstery: Full Semi-Aniline leather seats across all three rows

rear parking camera, lane change assist, adaptive cruise control, and rear

cross-traffic alert

**Exterior Features** 

Wheels: 22-inch 12-Spoke Polished alloy wheels with Dark Android finish

Design Elements: Gloss-Black sport mesh grille, front fascia trim, roof rack, window trim,

bodyside molding, running boards, liftgate trim, and exhaust bezel

Lighting: Adaptive headlights and ambient lighting

**Additional Features** 

Suspension: Magnetic Ride Control and Air Ride Adaptive Suspension