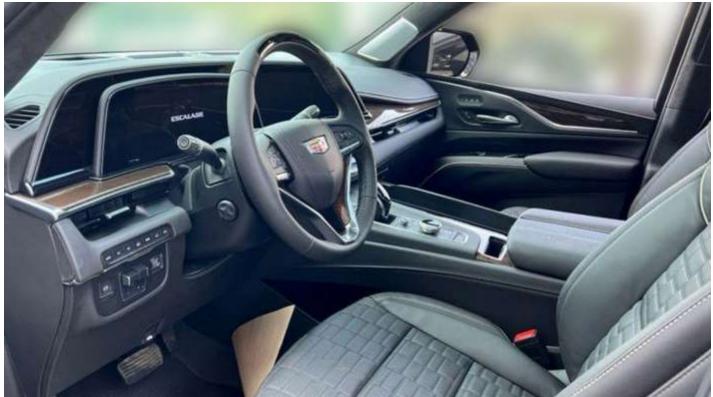

## **TECHNICAL FEATURES**

**Engine** 

Engine: 6.2L V8 petrol engine Power: 420 horsepower

Torque: 623 Nm

Transmission: 10-speed automatic Drive Type: All-Wheel Drive

Fuel Efficiency: Approximately 8.4 km per litre 0 to 100 km/h in 6.3 seconds Acceleration:

Front Seats: 16-way power-adjustable, heated and ventilated with 4-way lumbar

support and massage function

**Technology and Connectivity** 

Infotainment System: 38-inch curved OLED display

Audio System: AKG Studio Reference 36-speaker audio system

Rear Seat Entertainment: Dual independent 12.6-inch diagonal infotainment displays

Connectivity: Apple CarPlay and Android Auto compatibility

Safety Features: 7 airbags, Anti-lock Braking System (ABS), front and rear park assist, 360°