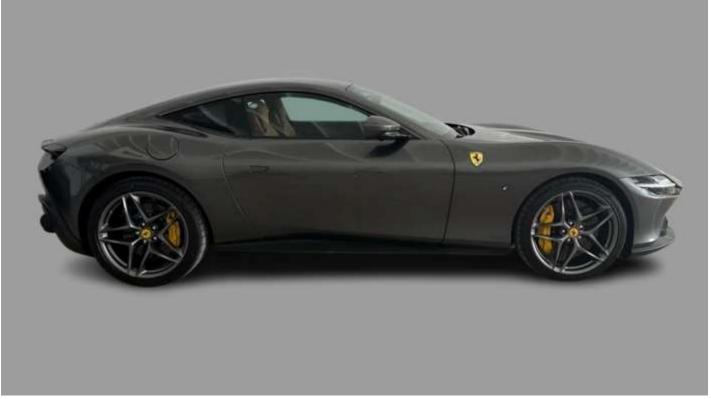

# (LHD) FERRARI ROMA 3.9P AT MY2023

#### **Exterior & Design**

Grigio Silverstone 740 Exterior 20" Matte Grigio Corsa Cast Wheels Giallo Modena Brake Callipers **Black Ceramic Coated Tailpipes** Scuderia Ferrari Shields on Fenders Athermic Windscreen Front Foiled for Protection