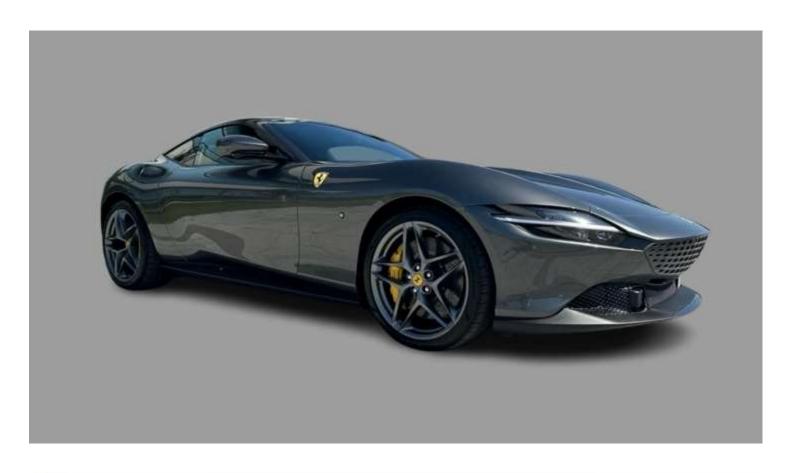

# (LHD) FERRARI ROMA 3.9P AT MY2023

#### **TECHNICAL FEATURES**

3.9L Twin-Turbo V8 | 620 HP | 760 Nm Torque 0-100 km/h in 3.4 sec | Top Speed: 320 km/h Dual Mode Magne Ride Suspension

#### **Exterior & Design**

Grigio Silverstone 740 Exterior 20" Matte Grigio Corsa Cast Wheels Giallo Modena Brake Callipers **Black Ceramic Coated Tailpipes** Scuderia Ferrari Shields on Fenders Athermic Windscreen Front Foiled for Protection