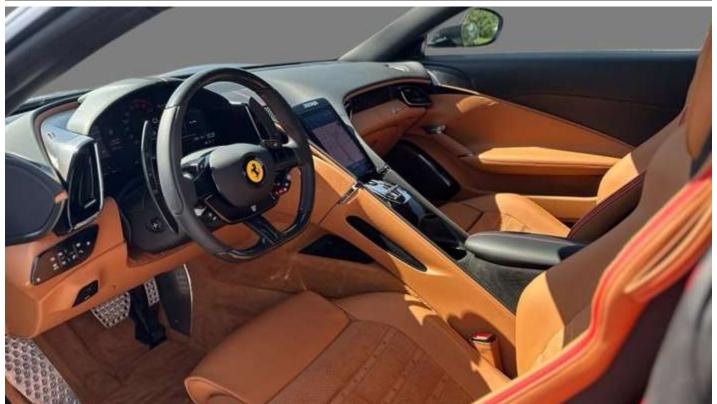

#### **Interior & Comfort**

Cuoio 4609 Leather Interior with Daytona Seats Coloured Seat Belts (Rosso Red) & Special Red Stitching Carbon Fiber Steering Wheel with LEDs Embroidered Cavallino on Headrests (Rosso Red) **Full-Electric Ventilated Front Seats** Leather Inserts on Seat Bolsters (Rosso Ferrari) Aluminium Footrest & Leather Lower Passenger Compartment

### **Technology & Features**

Passenger Display Surround View Camera Complete ADAS Pack (Advanced Driver Assistance Systems) Premium Hi-Fi System Smartphone Connectivity & Wireless Charging

www.milele.com @