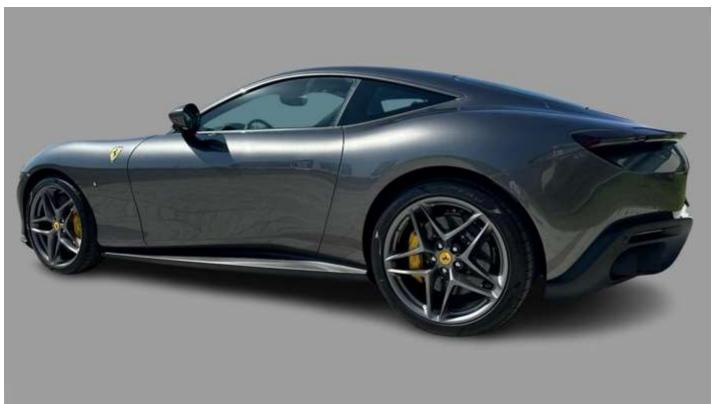

#### **Exterior & Design**

Grigio Silverstone 740 Exterior 20" Matte Grigio Corsa Cast Wheels Giallo Modena Brake Callipers **Black Ceramic Coated Tailpipes** Scuderia Ferrari Shields on Fenders Athermic Windscreen Front Foiled for Protection