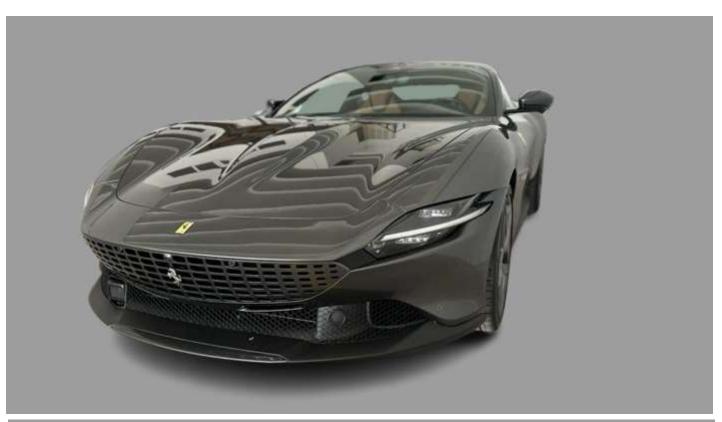

# (LHD) FERRARI ROMA 3.9P AT MY2023

#### **TECHNICAL FEATURES**

3.9L Twin-Turbo V8 | 620 HP | 760 Nm Torque 0-100 km/h in 3.4 sec | Top Speed: 320 km/h Dual Mode Magne Ride Suspension

#### **Exterior & Design**

Grigio Silverstone 740 Exterior 20" Matte Grigio Corsa Cast Wheels Giallo Modena Brake Callipers **Black Ceramic Coated Tailpipes** Scuderia Ferrari Shields on Fenders Athermic Windscreen Front Foiled for Protection