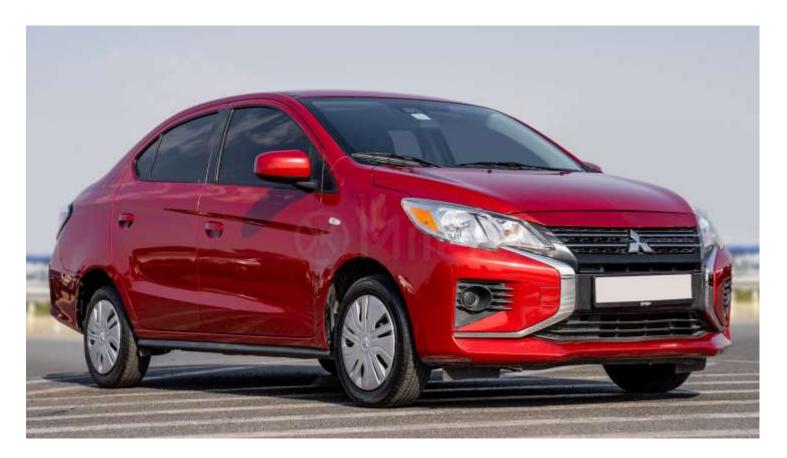

# (LHD) MITSUBISHI MIRAGE G4 ES 1.2P MY2024 – RED

### **Dimensions and Capacities:**

Seating Capacity: 5 passengers Body Style: 4-door sedan Exterior Colour: Red