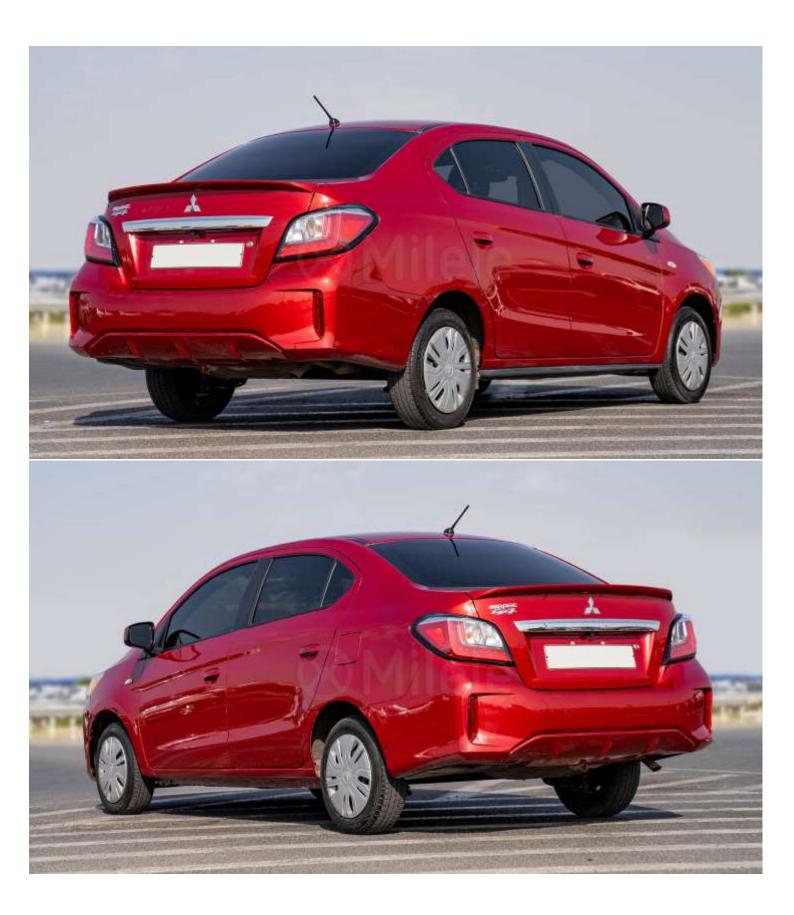

### **Dimensions and Capacities:**

Seating Capacity: 5 passengers Body Style: 4-door sedan Exterior Colour: Red