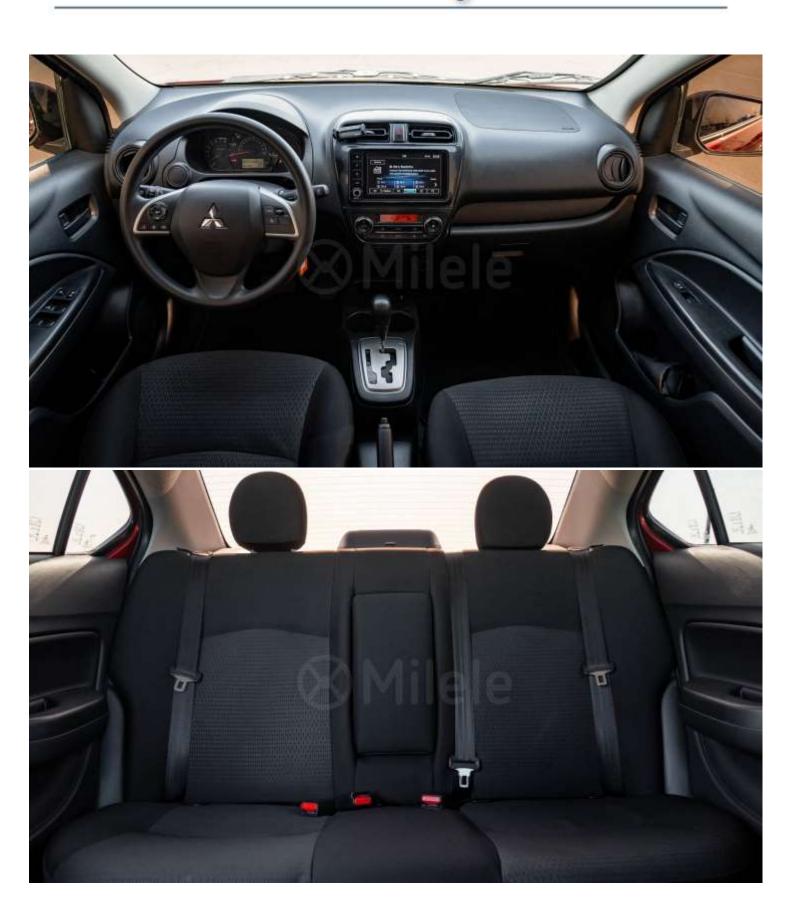

#### Features

Air Conditioning: Equipped Braking System: Anti-lock Braking System (ABS)