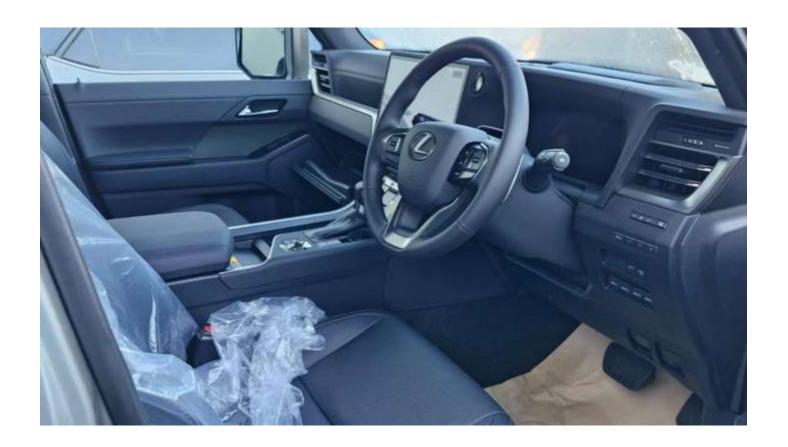

# (LHD) LEXUS GX550 OVERTRAIL TITANIUM 3.5P AT MY2025

### Features:

18" Alloy Wheels

Overtrail Bumpers w/ Silver Painted Underrun on Front & Rear

Radiator Grille Shutter

Resin Wheel Arch Mouldings

Overtrail specific black/resin garnishes (pillars, door handles, side mirrors, window mouldings, rocker)