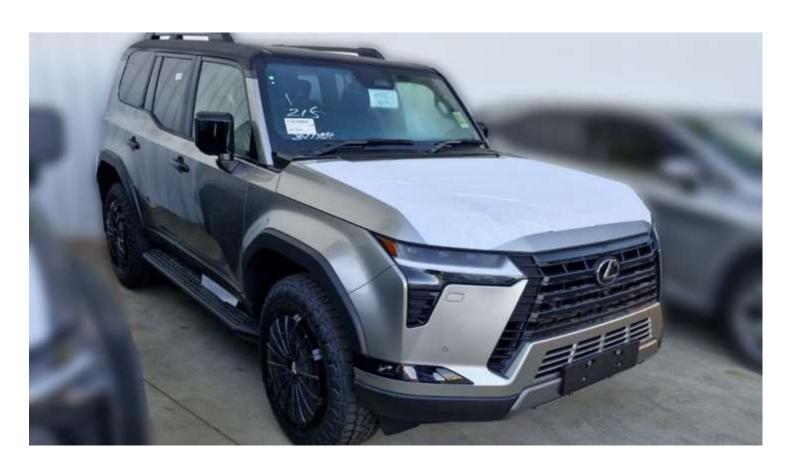

# (LHD) LEXUS GX550 OVERTRAIL TITANIUM 3.5P AT MY2025

### Features:

18" Alloy Wheels

Overtrail Bumpers w/ Silver Painted Underrun on Front & Rear

Radiator Grille Shutter

Resin Wheel Arch Mouldings

Overtrail specific black/resin garnishes (pillars, door handles, side mirrors, window mouldings, rocker)

Provisional mounts (weld nut) for Rock Rails

Bridge-type Roof Rails

5 Seats

Olive Green Ultrasuede® Accents & Stitching added to Front Seats

Overtrail Unique Softened Seat Bolsters and Stiffened Seat Base