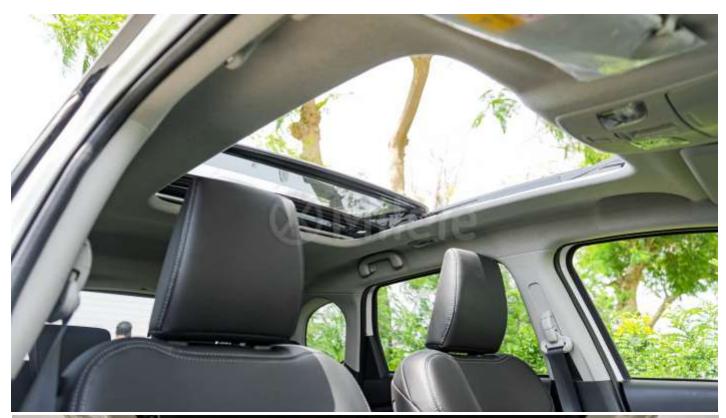

# (LHD) SUZUKI GRAND VITARA GLX 1.5P HEV AT 4X4 MY2025 - WHITE

**VEHICLE CODE: LVITARA1.5PH\_9** 

**TECHNICAL FEATURES** 

**Engine** 

Type: K15B
Number of cylinders: 4
Number of valves: 16

Piston displacement: 1462 (cm)

Bore x stroke: 74.0 x 85.0 (mm)

Compression ratio: 10.5 Fuel type: Petrol

Number of doors: 4

Drive system: ALLGRIP SELECT 4X4

**Dimensions** 

Overall length (mm):4345Overall width (mm):1795Overall height (mm):1635Wheelbase (mm):2600Minimum ground clearance (mm):210