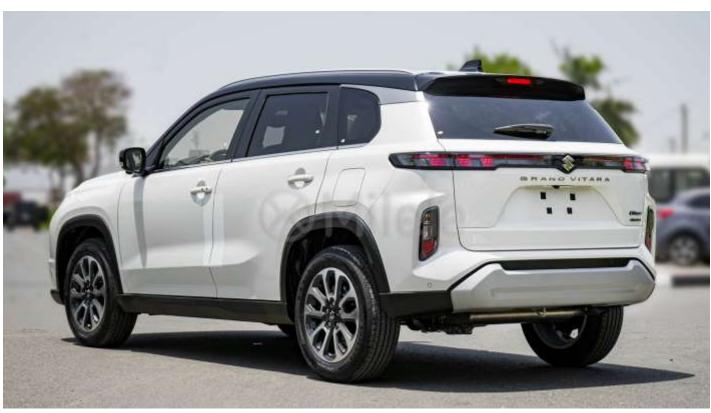

# (LHD) SUZUKI GRAND VITARA GLX 1.5P HEV AT 4X4 MY2025 - WHITE

**VEHICLE CODE: LVITARA1.5PH\_9** 

**TECHNICAL FEATURES** 

**Engine** 

Type: K15B
Number of cylinders: 4
Number of valves: 16

Piston displacement: 1462 (cm)

Exterior

Piano Black polygonal with chrome accent Front grille Body coloured Outside door handles 3-point signature DRLs 3-point signature LED combination lamp 17" black painted with polished surface alloy wheel Rear LED combination lamps

Distinguished rear back lamp, turn lamp and rear reflector Shark fin roof antenna