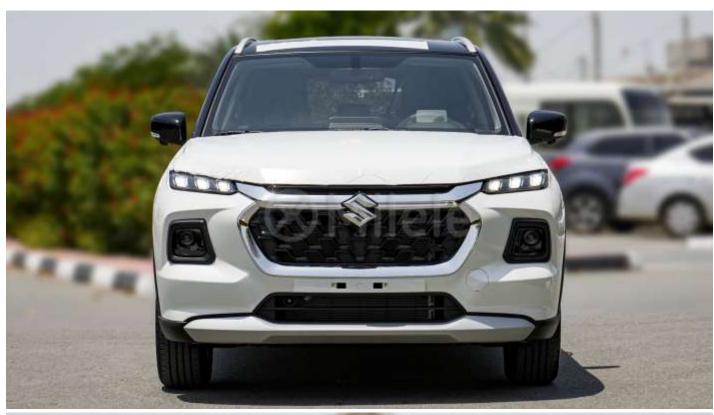

Exterior

Piano Black polygonal with chrome accent Front grille Body coloured Outside door handles 3-point signature DRLs 3-point signature LED combination lamp 17" black painted with polished surface alloy wheel Rear LED combination lamps