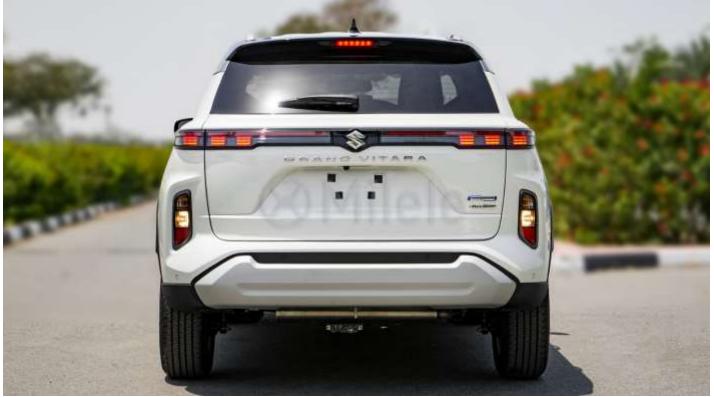

Distinguished rear back lamp, turn lamp and rear reflector Shark fin roof antenna