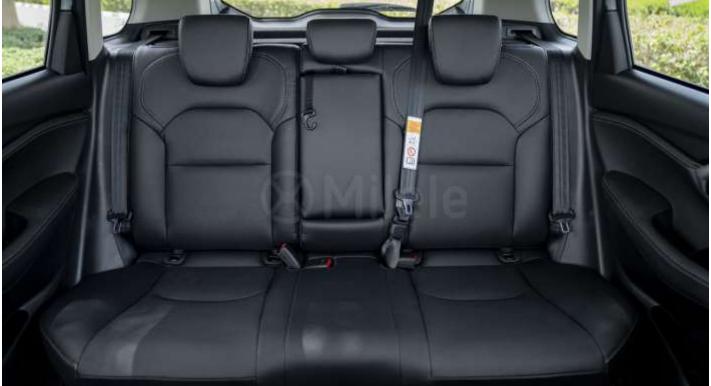

#### **Interior And Features**

Rear AC vents

High-luminant silver and piano black interior accents Perforated synthetic black leather seats with silver stitching Ambient lightening Footwell lights present in front seats Glove box light 4.2-inch colour TFT liquid crystal display 9-inch\* HD capacitive touchscreen Heads-up Display Apple CarPlay Android Auto Wireless charger & USB ports 360 view camera Front and rear arm rest Panoramic Sunroof Auto AC & heater control panel