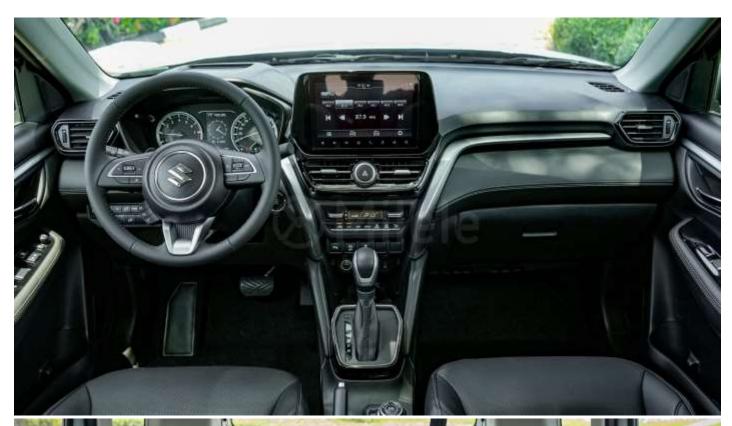

#### **Interior And Features**

Rear AC vents

High-luminant silver and piano black interior accents Perforated synthetic black leather seats with silver stitching Ambient lightening Footwell lights present in front seats Glove box light 4.2-inch colour TFT liquid crystal display 9-inch\* HD capacitive touchscreen Heads-up Display Apple CarPlay Android Auto Wireless charger & USB ports 360 view camera Front and rear arm rest Panoramic Sunroof Auto AC & heater control panel