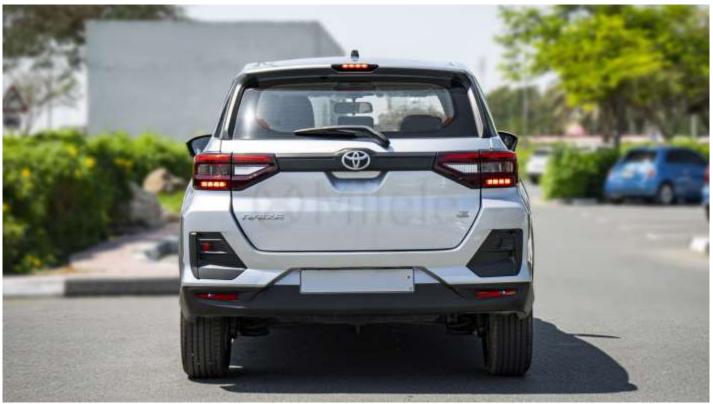

# (LHD) TOYOTA RAIZE 1.0P AT TURBO MY2023 - SILVER

#### **Exterior Features**

17-inch Alloy Wheel Tires Size: 205/60R17 LED Head Lights

LED Daytime Running Light (DRL)

**LED Rear Lamps** 

Keyless entry "Remote Control"

Power Side Mirrors with Turn Signal Lamp

Rear Spoiler

Colored Door Handle

Front & Rear Bumper – Monotone and Two Tones

Rear Window wiper

High Mount Stop Lamp - LED