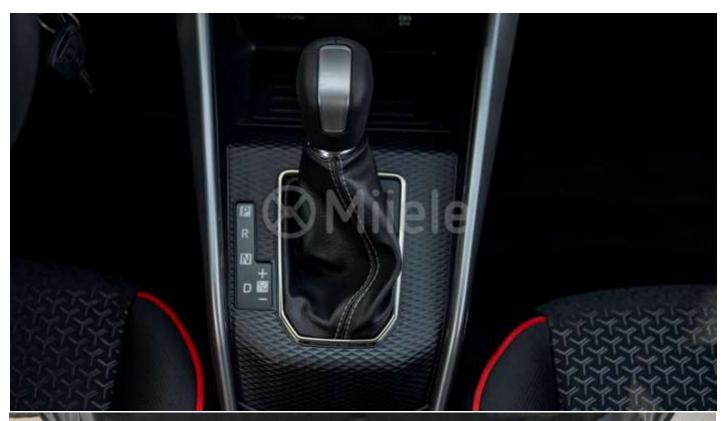

#### **Interior Features**

**Fabric Seats** 

Rear Window Defogger

**Driver Seat Vertical Adjuster** 

Manual Air Conditioning

**Light Control System** 

4 Spoke Leather Steering Wheel, Shift Lever & Arm Rest

**Steering Wheel Controls** 