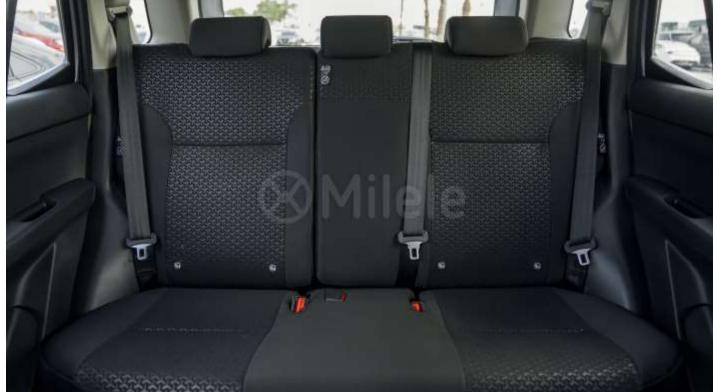

#### **Interior Features**

**Fabric Seats** 

Rear Window Defogger

**Driver Seat Vertical Adjuster** 

Manual Air Conditioning

**Light Control System** 

4 Spoke Leather Steering Wheel, Shift Lever & Arm Rest

**Steering Wheel Controls** 

Dimensions L - W - H (mm): 4030 - 1710 - 1635

5 Passengers (including Driver)

Euro 4