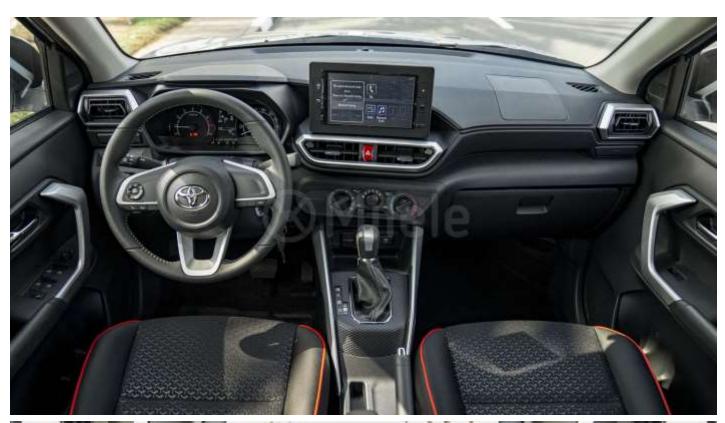

#### **Interior Features**

**Fabric Seats** 

Rear Window Defogger

**Driver Seat Vertical Adjuster** 

Manual Air Conditioning

**Light Control System** 

4 Spoke Leather Steering Wheel, Shift Lever & Arm Rest

**Steering Wheel Controls** 

Power window all doors (Automatic Driver Only)

Sun Visors with Vanity Mirrors

Inside rear-view mirror

### **Audio & Entertainment System**

Display Audio USB Port 4 Speakers

### **Safety & Convenience Features**

Drive Mode Select (PWR)

Airbags (Driver & Front Passenger)

Hill-Start Assist Control (HAC)

Anti-Lock Brake System (ABS)

Vehicle Stability Control (VSC)

Tire Pressure Warning System (TPWS)