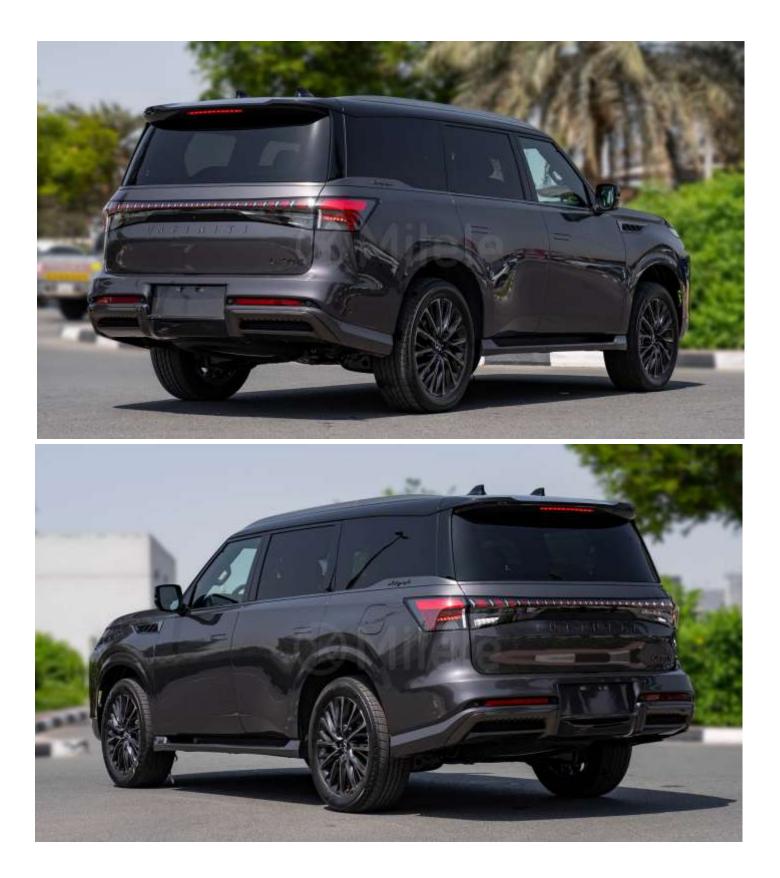

# (LHD) INFINITI QX80 AUTOGRAPH 3.5P AT 4WD MY2025 - BLACK

## VEHICLE CODE: LQX803.5P\_2 TECHNICAL FEATURES