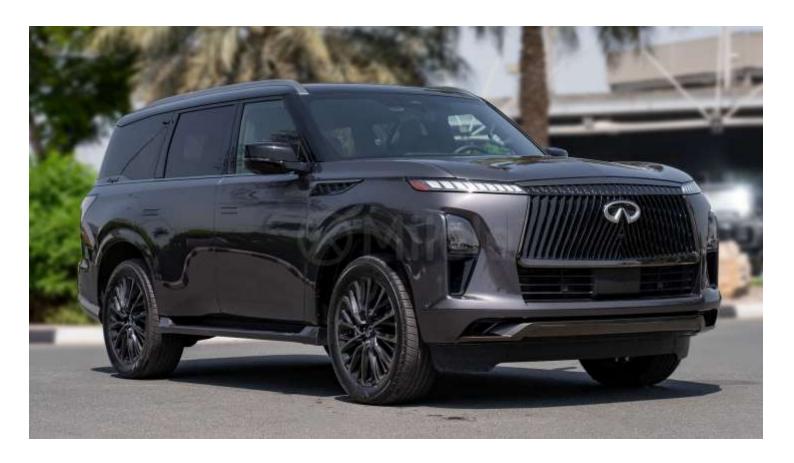

# (LHD) INFINITI QX80 AUTOGRAPH 3.5P AT 4WD MY2025 - BLACK

## VEHICLE CODE: LQX803.5P\_2 TECHNICAL FEATURES

#### Engine:

Displacement (CC): Displacement (CI): Displacement (L): Fuel Type - Primary: 3500 213.58310433156 3.5 Gasoline

Exterior / Body Body Class: Doors:

Sport Utility Vehicle (SUV)/Multi-Purpose Vehicle (MPV) 4