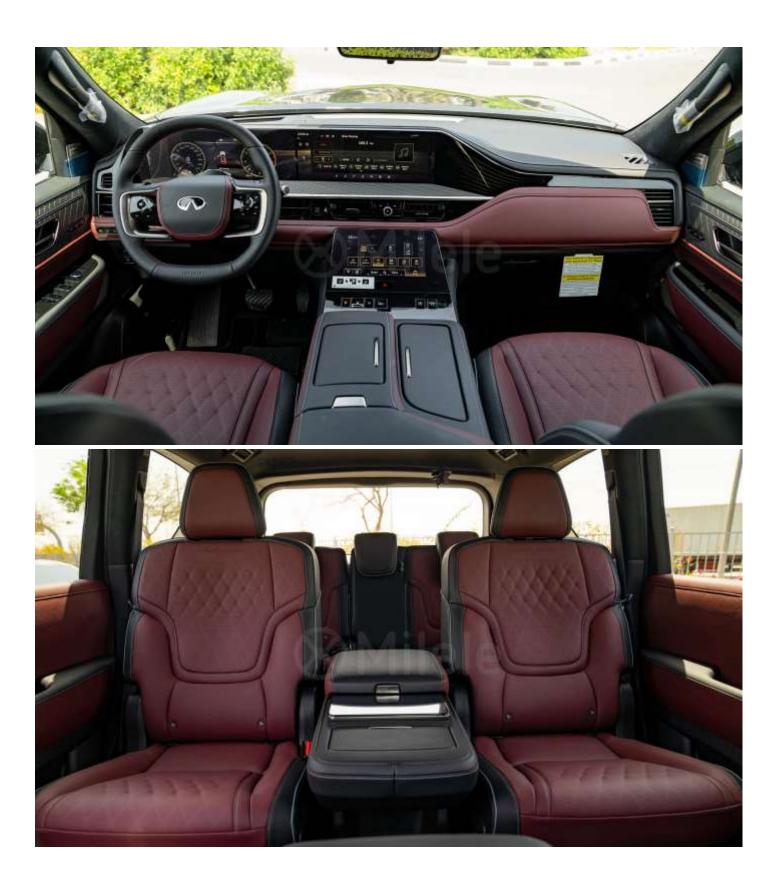

# (LHD) INFINITI QX80 AUTOGRAPH 3.5P AT 4WD MY2025 - BLACK

## VEHICLE CODE: LQX803.5P\_2 TECHNICAL FEATURES