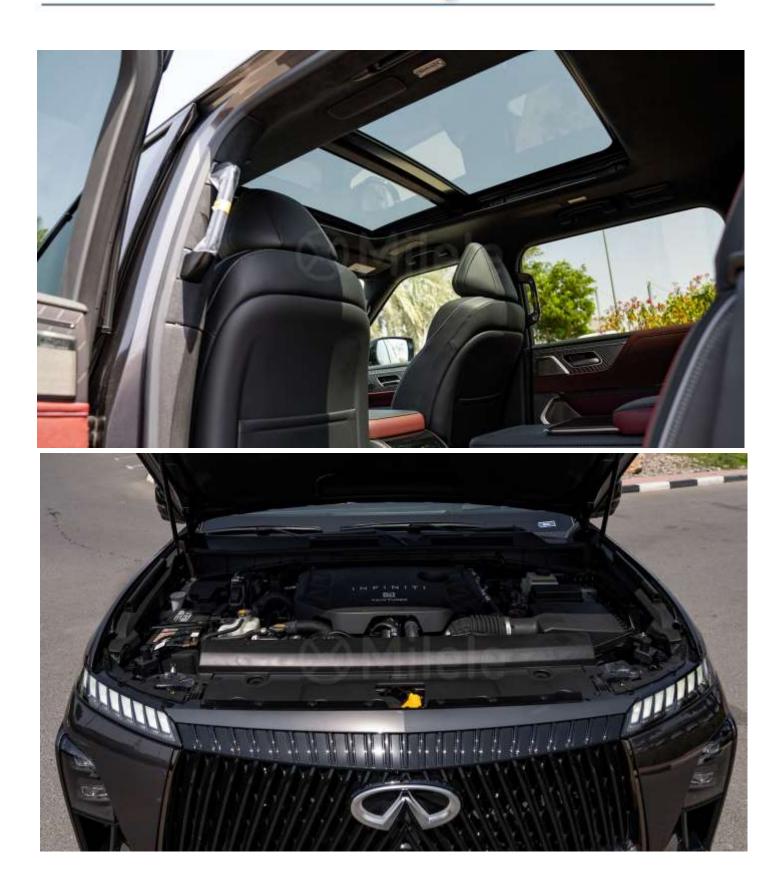

#### Engine:

Displacement (CC): Displacement (CI): Displacement (L): Fuel Type - Primary: 3500 213.58310433156 3.5 Gasoline

Exterior / Body Body Class: Doors:

Sport Utility Vehicle (SUV)/Multi-Purpose Vehicle (MPV) 4