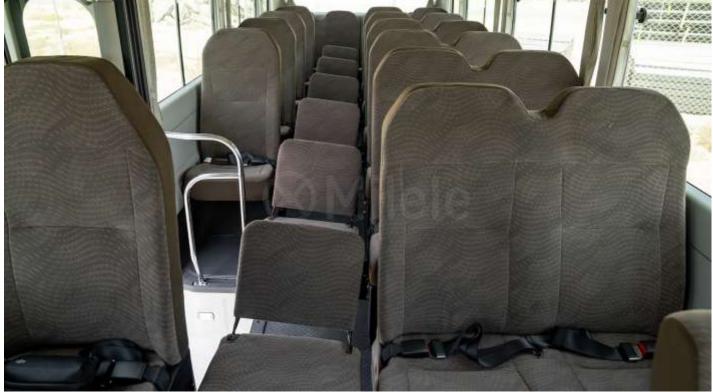

#### **Interior & Comfort**

Driver Seat: Reach Adjustable

Front Seats: 3 Upholstery: Fabric Radio: Radio Cd / Mp3 Loud Speakers: 4

Connections: Usb , Aux

Plug 12v: 1

Air conditionning: Manual Steering wheel: Urethane

### **Passive Safety**

Airbags: Driver

Seatbelts - Front: 2 X 3 Points + 1 X 2 Points

Seatbelts - 2nd Row: 2 Points Seatbelts - 3rd Row: 2 Points

Headrests: Front