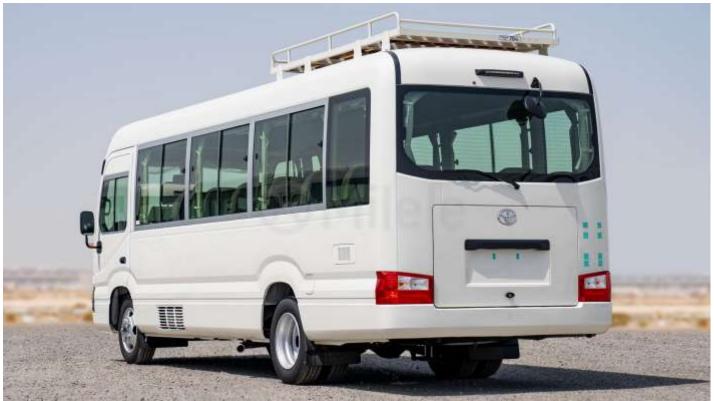

**Body** 

Body Style: Bus

**Dimensions** 

Ground Clearance (Mm): 185

Dimensions (Lxwxh) In Mm: 6990 X 2275 X 2635

Wheelbase (Mm): 3935

**Suspensions** 

Front Suspension: Double Triangle

Rear Suspension: Leaf

**Tyres** 

Tyre Dimension: 215/70 R17.5

**Exterior** 

Roof Rack: Yes

Wheels: Steel With Hubcap

Front Grill: Black

Bumper - Front&Rear: Body Colour

Rear Bumpers: Body Colour Front Bumpers: Body Colour

Snorkel

**Towing Hook: Rear** 