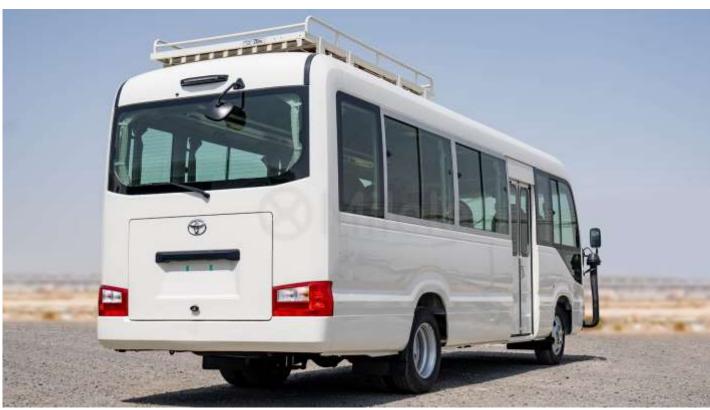

# (LHD) TOYOTA COASTER 4.2D MT 30-SEATER MY2025 – WHITE

**Suspensions** 

Front Suspension: Double Triangle

Rear Suspension: Leaf

**Tyres** 

Tyre Dimension: 215/70 R17.5

**Exterior** 

Roof Rack: Yes

Wheels: Steel With Hubcap

Front Grill: Black

Bumper - Front&Rear: Body Colour

Rear Bumpers: Body Colour Front Bumpers: Body Colour

Snorkel

**Towing Hook: Rear** 