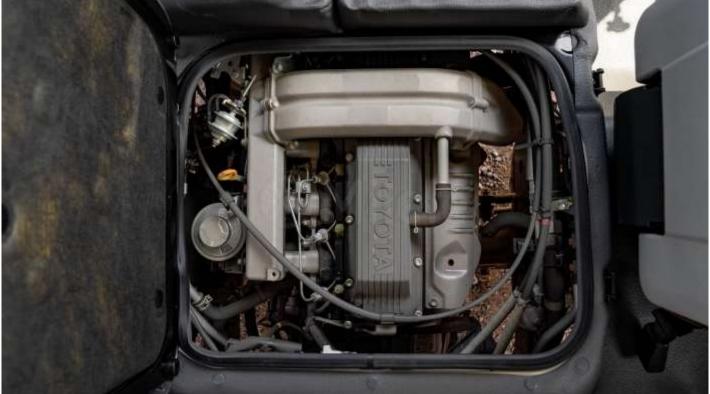

## **VEHICLE CODE: LCOASTER4.2D\_14**

**Engine** 

Number Of Cylinders: 6

Engine Type: Cylinder In Line

Fuel Type: Diesel
Displacement (Cc): 4164
Max Power Kw/Rpm: 96/3800
Max Power Hp/Rpm: 130/3800
Max Torque Nm: 285/2000-2700