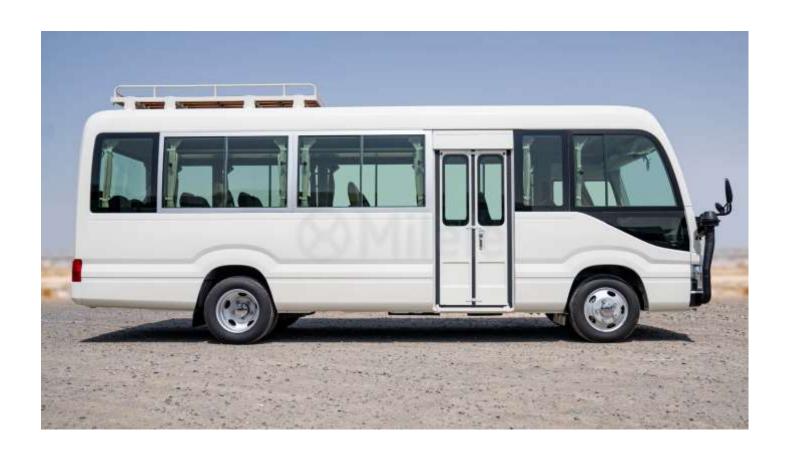

# (LHD) TOYOTA COASTER 4.2D MT 30-SEATER MY2025 – WHITE

**Body** 

Body Style: Bus

**Dimensions** 

Ground Clearance (Mm): 185

Dimensions (Lxwxh) In Mm: 6990 X 2275 X 2635

Wheelbase (Mm): 3935

**Suspensions** 

Front Suspension: Double Triangle

Rear Suspension: Leaf

**Tyres** 

Tyre Dimension: 215/70 R17.5

**Exterior** 

Roof Rack: Yes

Wheels: Steel With Hubcap