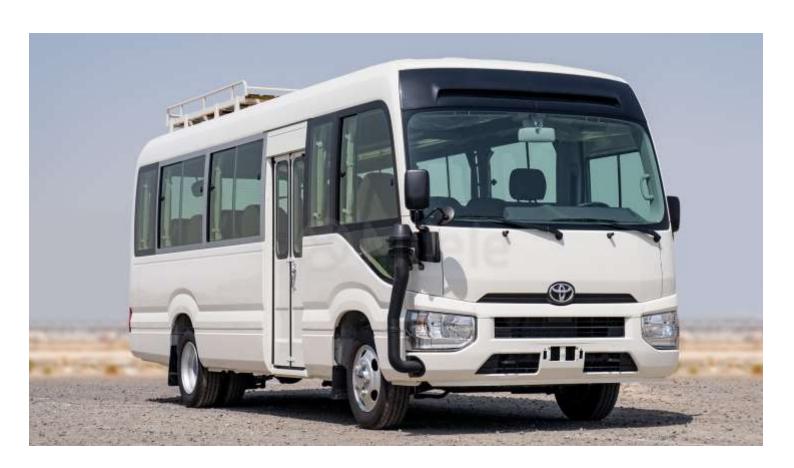

# (LHD) TOYOTA COASTER 4.2D MT 30-SEATER MY2025 – WHITE

**Body** 

Body Style: Bus

**Dimensions** 

Ground Clearance (Mm): 185

Dimensions (Lxwxh) In Mm: 6990 X 2275 X 2635

Wheelbase (Mm): 3935

**Suspensions** 

Front Suspension: Double Triangle

Rear Suspension: Leaf

**Tyres** 

Tyre Dimension: 215/70 R17.5

**Exterior** 

Roof Rack: Yes

Wheels: Steel With Hubcap

Front Grill: Black

Bumper - Front&Rear: Body Colour

Rear Bumpers: Body Colour Front Bumpers: Body Colour

Snorkel

**Towing Hook: Rear** 