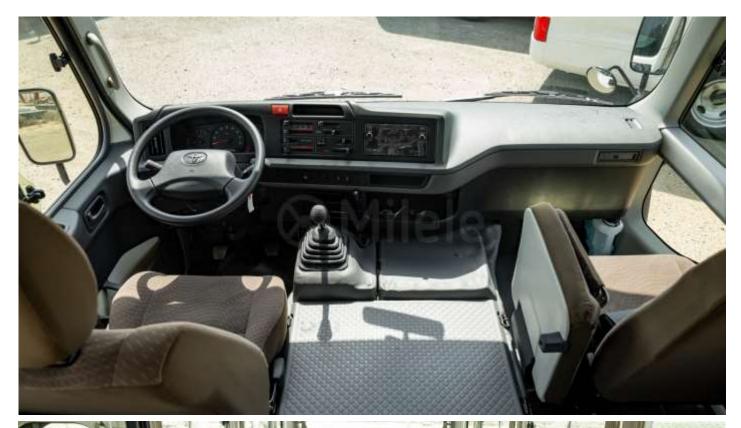

#### **Interior & Comfort**

Driver Seat: Reach Adjustable

Front Seats: 3 Upholstery: Fabric Radio: Radio Cd / Mp3 Loud Speakers: 4

Connections: Usb , Aux

Plug 12v: 1

Air conditionning: Manual Steering wheel: Urethane

Gearshift & Brake lever: Uréthane

Luggage compartment

#### **Transmission**

Gearbox: Manual

Weight/Capacities

410 Trunk Volume (L): Fuel Tank Capacity (L): 95 Curb Weight (Kg): 3630 Gross Vehicle Weight (Kg): 5670

**Brakes** 

Front Brake: Drums

Rear Brake: Drums Parking Brake: Manual