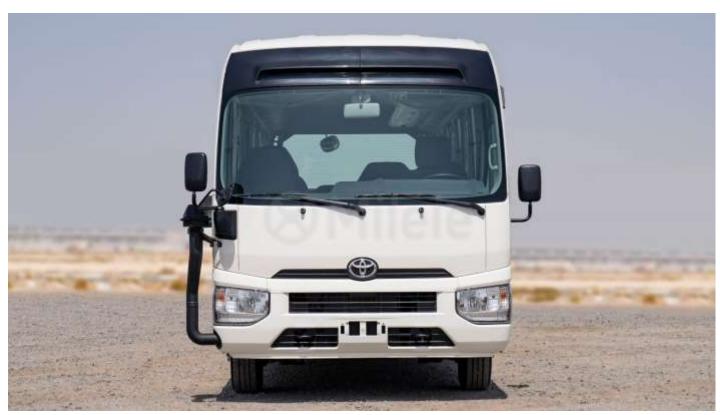

**Suspensions** 

Front Suspension: Double Triangle

Rear Suspension: Leaf

**Tyres** 

Tyre Dimension: 215/70 R17.5

**Exterior** 

Roof Rack: Yes

Wheels: Steel With Hubcap

Front Grill: Black

Bumper - Front&Rear: Body Colour

Rear Bumpers: Body Colour Front Bumpers: Body Colour

Snorkel

**Towing Hook: Rear** 