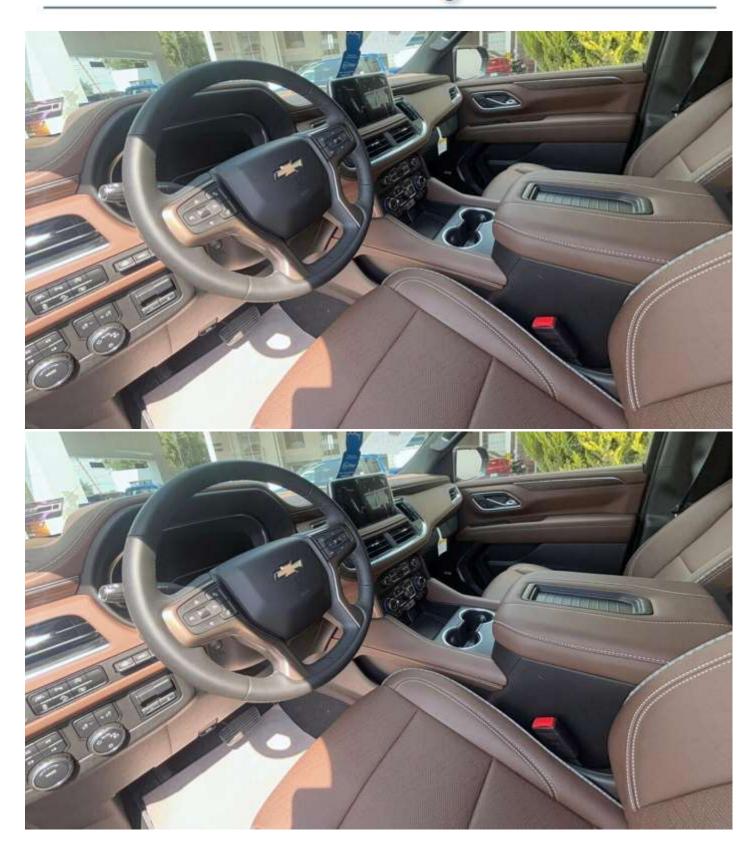

#### Main Features:

Suspension: Rear Camera Mirror: Audio System: Magnetic Ride Control Provides enhanced rear visibility 17.7" diagonal advanced color LCD display with Google built-in compatibility, including navigation and personalized profiles Front bucket seats with available configurations for up to nine passengers