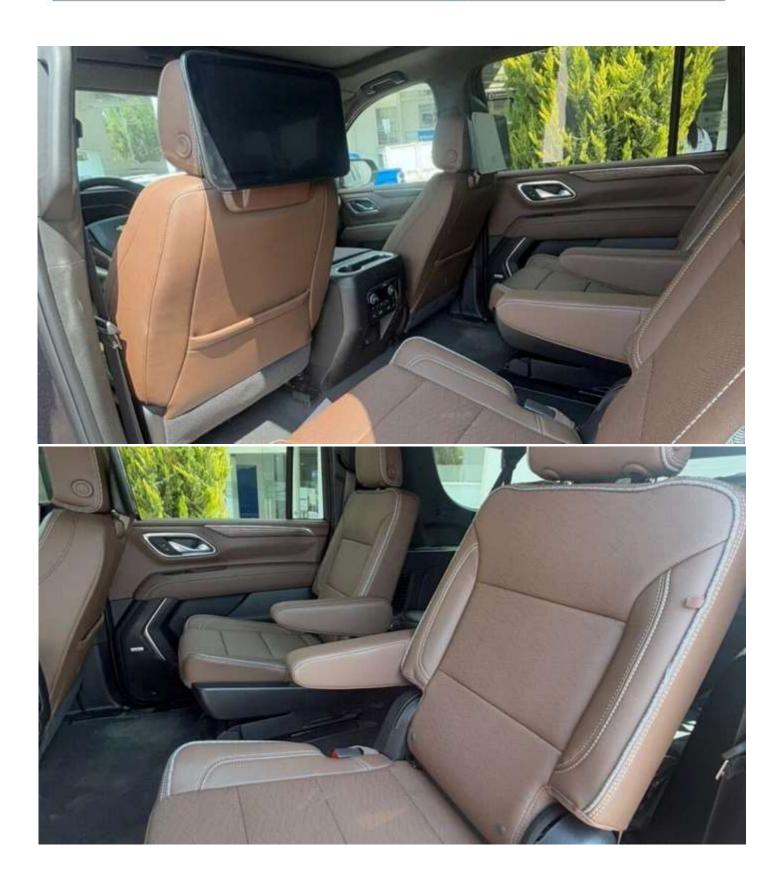

train: 6.2-liter EcoTec3 V8 420 hp 460 lb-ft 10-speed automatic Rear-wheel drive (standard); Four-wheel drive







www.milele.com (19)

#### Main Features:

Suspension: Rear Camera Mirror: Audio System: Magnetic Ride Control Provides enhanced rear visibility 17.7" diagonal advanced color LCD display with Google built-in compatibility, including navigation and personalized profiles Front bucket seats with available configurations for up to nine passengers

## Seating:

### **Special Features:**

Performance Upgrade Package Brembo Brake Upgrade Air Ride Adaptive Suspension Hands-Free Driving





Ras Al Khor3, Dubai - UAE P.O Box 6339 +971504996459 info@milele.com

www.milele.com (



www.milele.com



Ras Al Khor3, Dubai - UAE P.O Box 6339 +971504996459 info@milele.com

www.milele.com (





www.milele.com ()