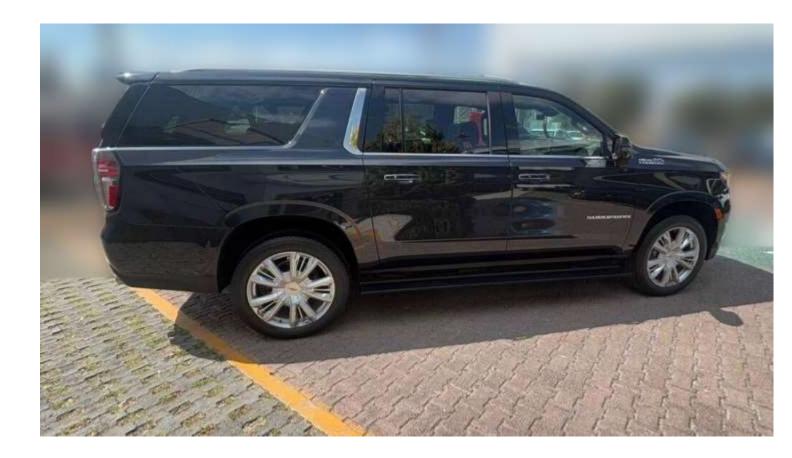

# (LHD) CHEVOLET SUBURBAN 6.2D AT MY2025

## ENGINE

Engine: Horsepower: Torque: Transmission: Drivetrain: 6.2-liter EcoTec3 V8 420 hp 460 lb-ft 10-speed automatic Rear-wheel drive (standard); Four-wheel drive

www.milele.com (19)