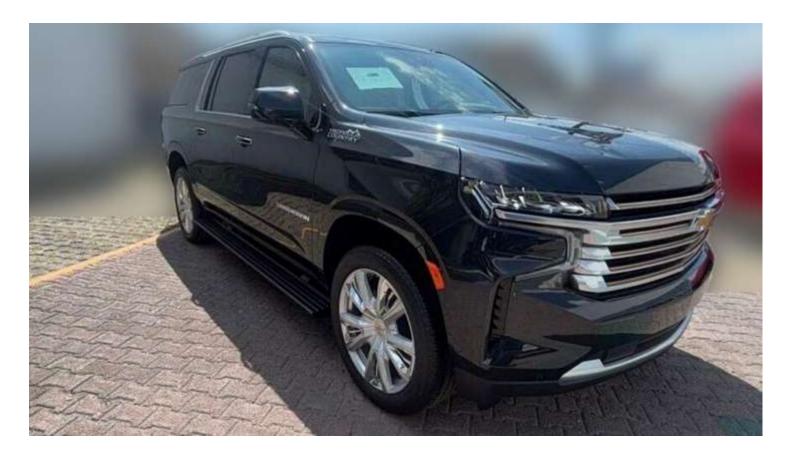

# (LHD) CHEVOLET SUBURBAN 6.2D AT MY2025

## ENGINE

Engine: Horsepower: Torque: Transmission: Drivetrain: 6.2-liter EcoTec3 V8 420 hp 460 lb-ft 10-speed automatic Rear-wheel drive (standard); Four-wheel drive

www.milele.com (19)