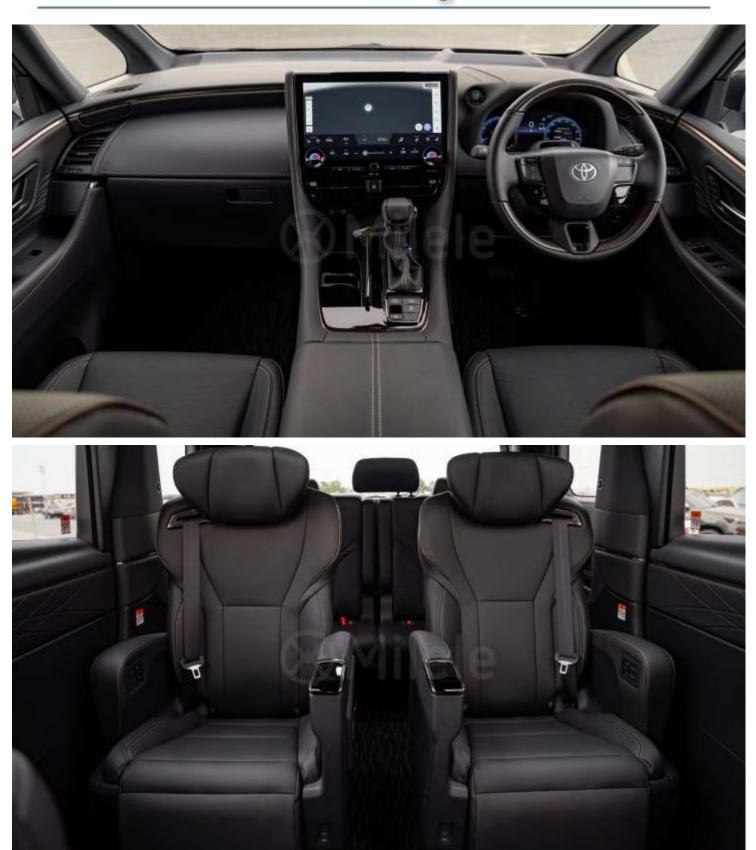

Dimensions and Capacity Length: 4,945 mm Width: 1,850 mm carfromjapan.com Height: 1,895 mm Wheelbase: 3,000 mm auto-data.net Seating Capacity: 7 seats Fuel Tank Capacity: 75 litres

www.milele.com (19)