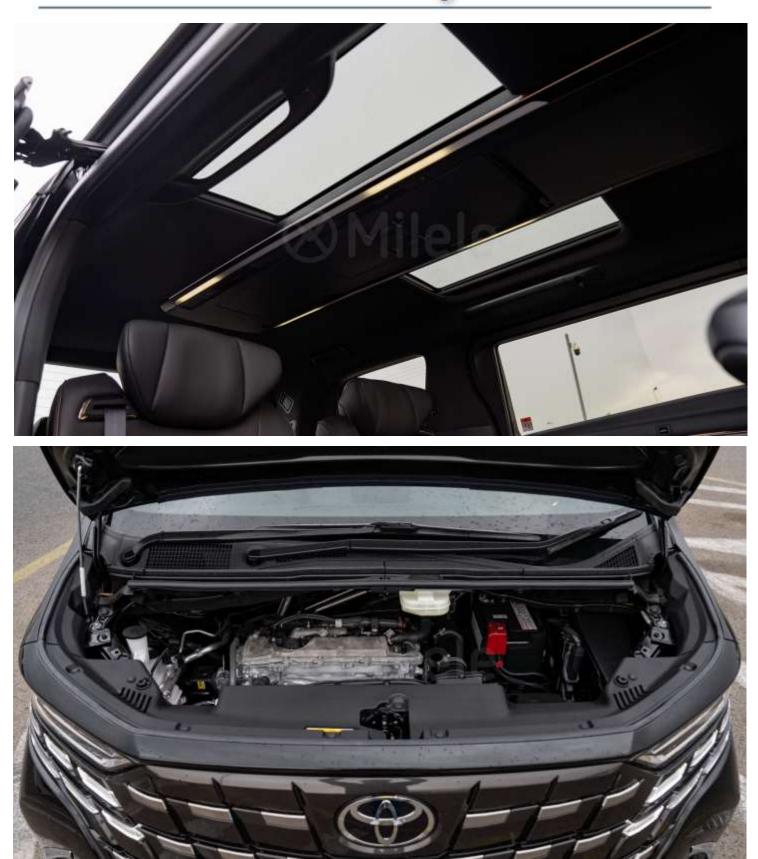

## VEHICLE CODE: TECHNICAL CHARACTERISTICS

Engine and Performance Engine Type: 2.5-litre 4-cylinder petrol engine Displacement: 2,493 cm<sup>3</sup> Power Output: Approximately 180 horsepower at 6,000 rpm Torque: 235 Nm at 4,100 rpm Transmission: Continuously Variable Transmission (CVT) Drive Type: Front-wheel drive