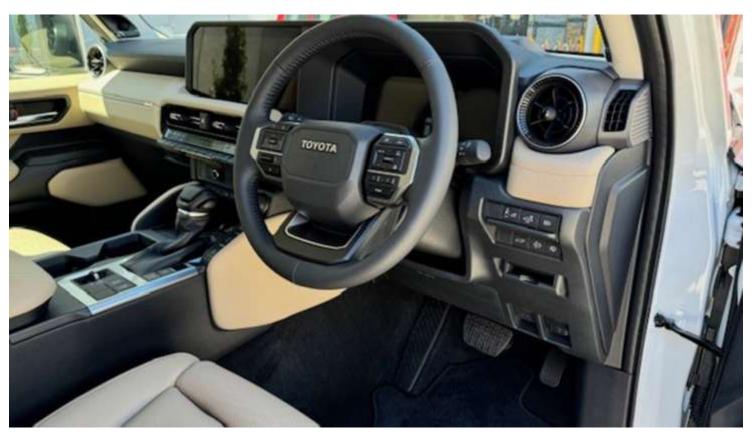

Steering Operation: Electric Power Steering

Turning Circle – Kerb To Kerb (M): 12.0

**Brakes** 

Front: Ventilated Disc With 4 Piston Fixed Calipers

Rear: Ventilated Disc With Single Piston Floating Calipers