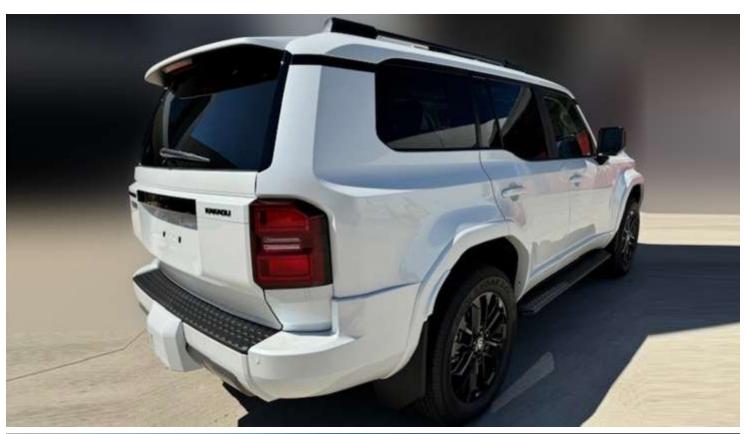

## (RHD) TOYOTA PRADO 250 KAKADU 2.8D AT MY2024 - WHITE

VEHICLE CODE: RPRADO2.8D\_1 TECHNICAL FEATURES

**Engine** 

Engine Description:

2.8l Turbo Diesel (1gd-Ftv)
Engine System:

48v System (V-Active)

Displacement (Cm3): 2755

Suspension

Front: Double-Wishbone Type

Rear: 4-Link Rigid (With Lateral Control Arm)

System: Adaptive Variable Suspension (Vx And Kakadu Only)

**Dimensions** 

 Length¹ (Mm):
 4990

 Width¹ (Mm):
 1980

 Height¹ (Mm):
 1935

Weights

Kerb Weight<sup>1</sup> (Kg): 2595 Gross Vehicle Mass1 (Gvm) (Kg): 3200

**Capacities** 

Seating Capacity: 7
Towing Capacity4 – With Trailer Brakes (Kg): 3500
Towing Capacity4 – Without Trailer Brakes (Kg): 750