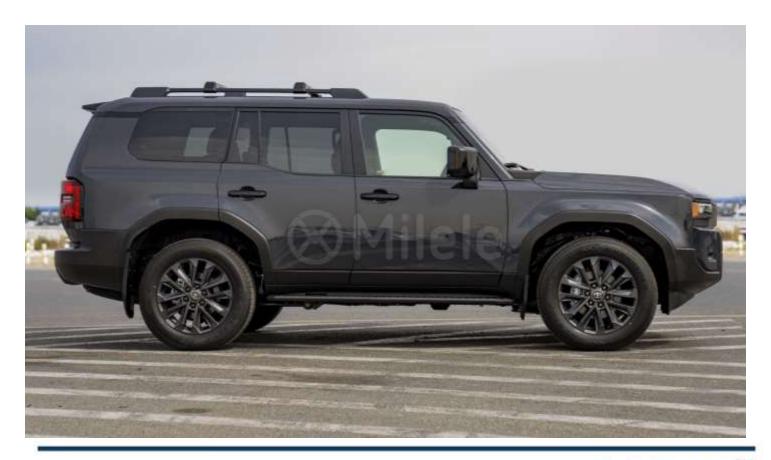

## (LHD) TOYOTA PRADO 250 PREMIUM 2.4PH AT MY2024- GREY

VEHICLE CODE: LPRADO2502.4PH\_3 Technical Features

Engine: 2.4L 4-Cyl. i-FORCE MAX Hybrid Engine

**Transmission:** 8-Speed Electronically Controlled Automatic Transmission with intelligence (ECT-i) Sequential shift mode