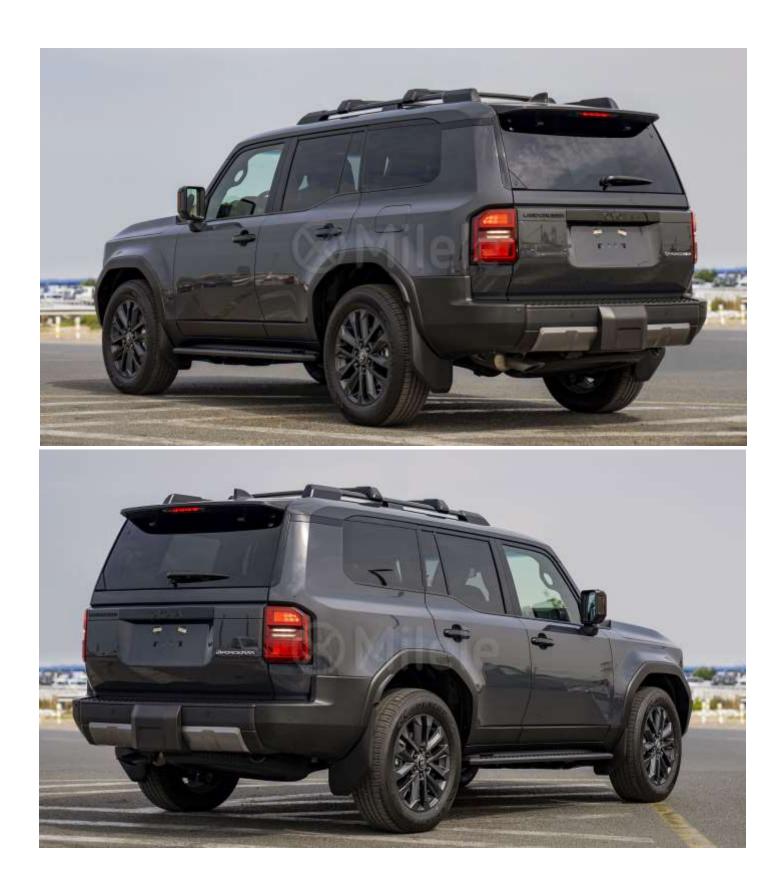

## (LHD) TOYOTA PRADO 250 PREMIUM 2.4PH AT MY2024- GREY

VEHICLE CODE: LPRADO2502.4PH\_3 Technical Features

Engine: 2.4L 4-Cyl. i-FORCE MAX Hybrid Engine

**Transmission:** 8-Speed Electronically Controlled Automatic Transmission with intelligence (ECT-i) Sequential shift mode