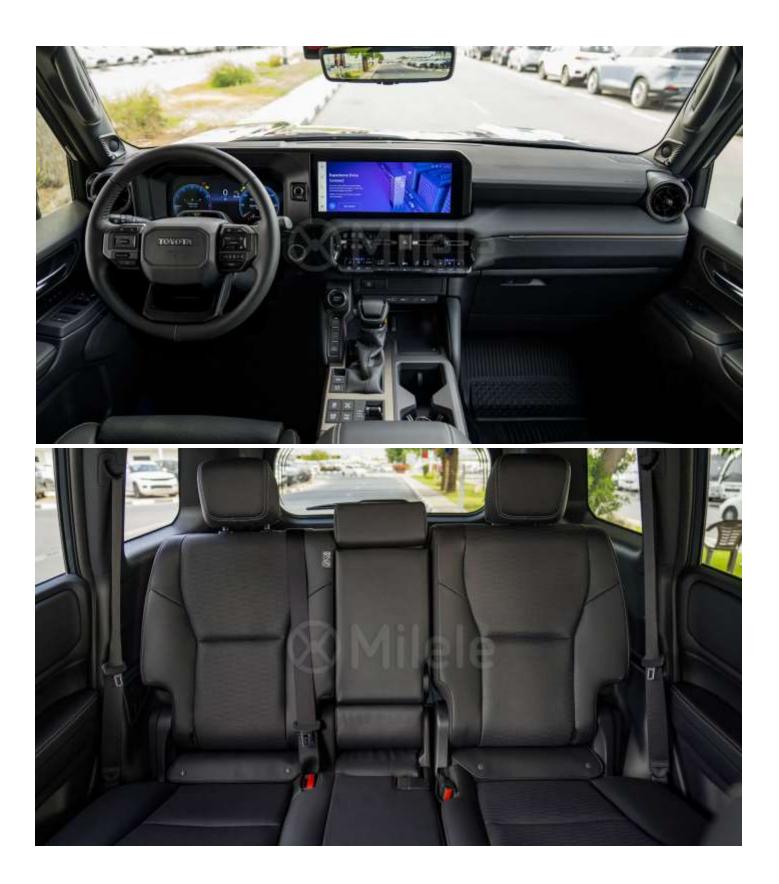

## **Premium Package**

14-speaker JBL<sup>™</sup> Premium Audio Illuminated entry with illuminated running boards Digital Key capability Power moonroof with sunshade Canter console cool box Digital rearview mirror Qi-compatible wireless charging Leather-trimmed memory/power driver's seat Head-Up Display (HUD) Lane Change Assist (LCA) Front Cross-Traffic Alert (FCTA) Traffic Jam Assist (TJA)