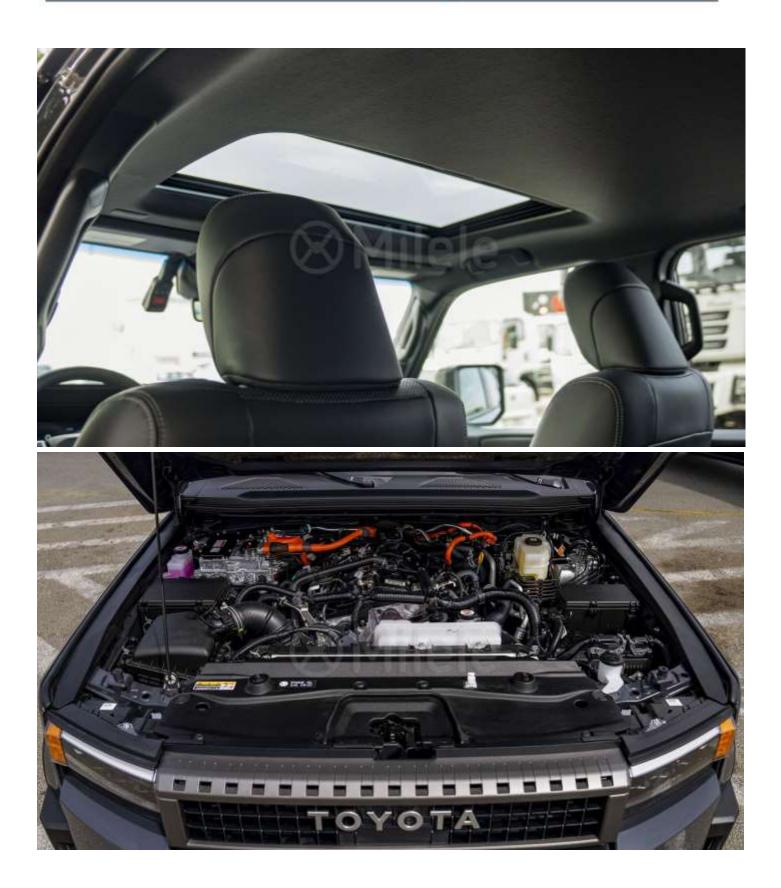

## (LHD) TOYOTA PRADO 250 PREMIUM 2.4PH AT MY2024- GREY

VEHICLE CODE: LPRADO2502.4PH\_3 Technical Features

Engine: 2.4L 4-Cyl. i-FORCE MAX Hybrid Engine

**Transmission:** 8-Speed Electronically Controlled Automatic Transmission with intelligence (ECT-i) Sequential shift mode

## **Premium Package**

14-speaker JBL<sup>™</sup> Premium Audio Illuminated entry with illuminated running boards Digital Key capability Power moonroof with sunshade Canter console cool box Digital rearview mirror Qi-compatible wireless charging Leather-trimmed memory/power driver's seat Head-Up Display (HUD) Lane Change Assist (LCA) Front Cross-Traffic Alert (FCTA) Traffic Jam Assist (TJA)