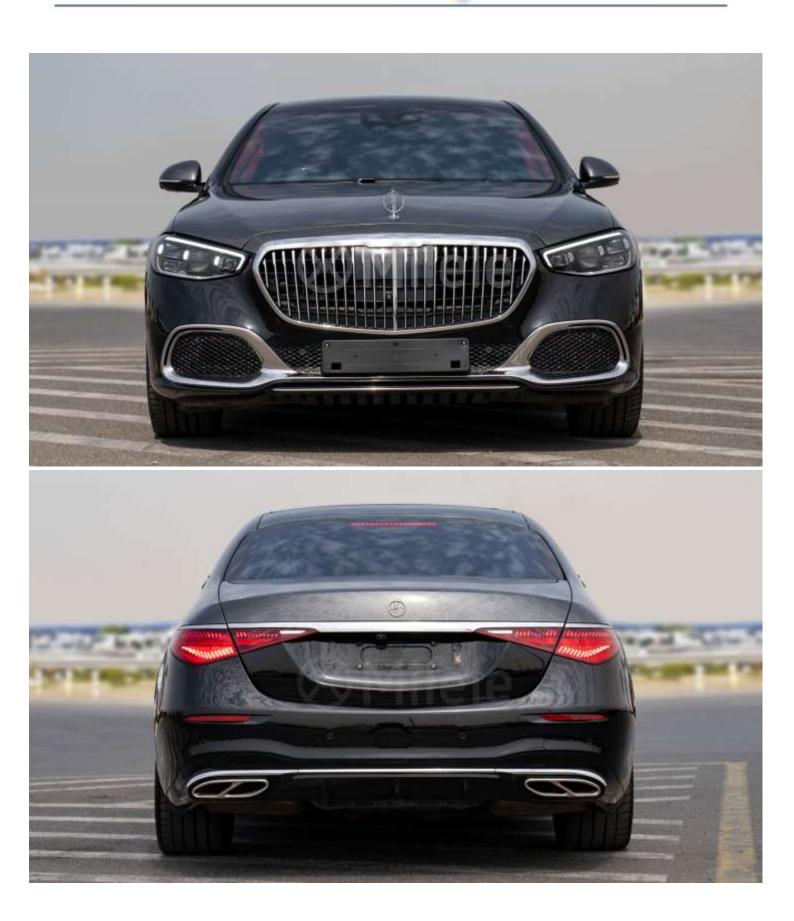

# (RHD) MERCEDES-BENZ HOFELE MAYBACH S500 4.7 P AT MY2021 –BLACK

### **Exterior Modifications**

Unique front bumper designs V12-style exhaust pipes 21-inch turbine forged wheels Night Package with blacked-out elements