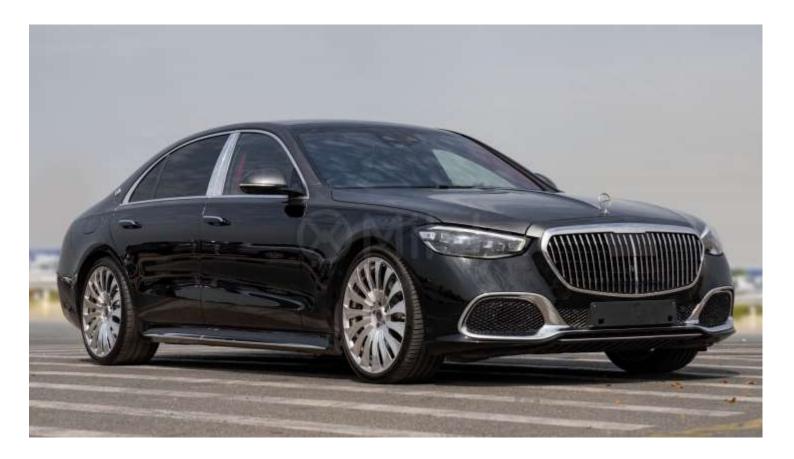

# (RHD) MERCEDES-BENZ HOFELE MAYBACH S500 4.7 P AT MY2021 –BLACK

### **Exterior Modifications**

Unique front bumper designs V12-style exhaust pipes 21-inch turbine forged wheels Night Package with blacked-out elements