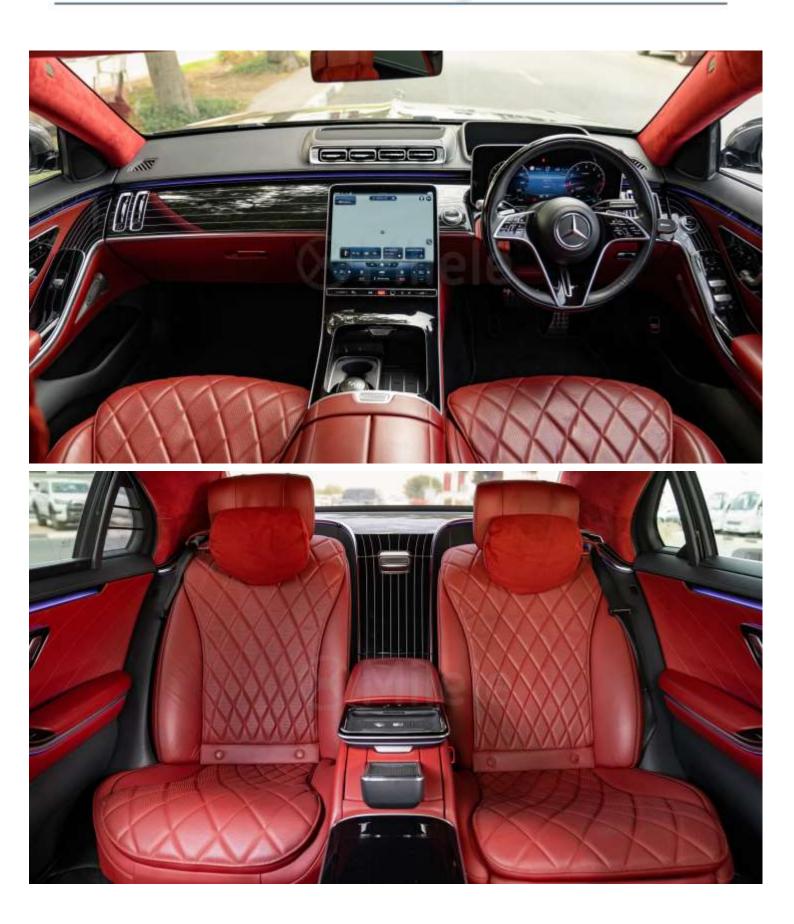

#### **Interior Enhancements**

Premium leather upholstery Individual rear seats with advanced comfort features refrigerated compartments Advanced entertainment systems Approximately 9.4 litres/100 km 219 g/km 80 litres

4 seats Luxurious materials with advanced comfort features Equipped with advanced driver assistance systems

www.milele.com ()

www.milele.com ()

www.milele.com ()

www.milele.com ()