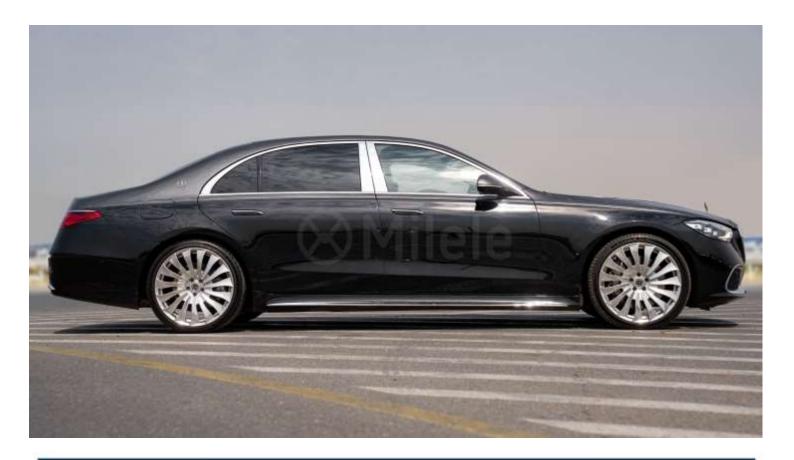

# (RHD) MERCEDES-BENZ HOFELE MAYBACH S500 4.7 P AT MY2021 –BLACK

### **Exterior Modifications**

Unique front bumper designs V12-style exhaust pipes 21-inch turbine forged wheels Night Package with blacked-out elements