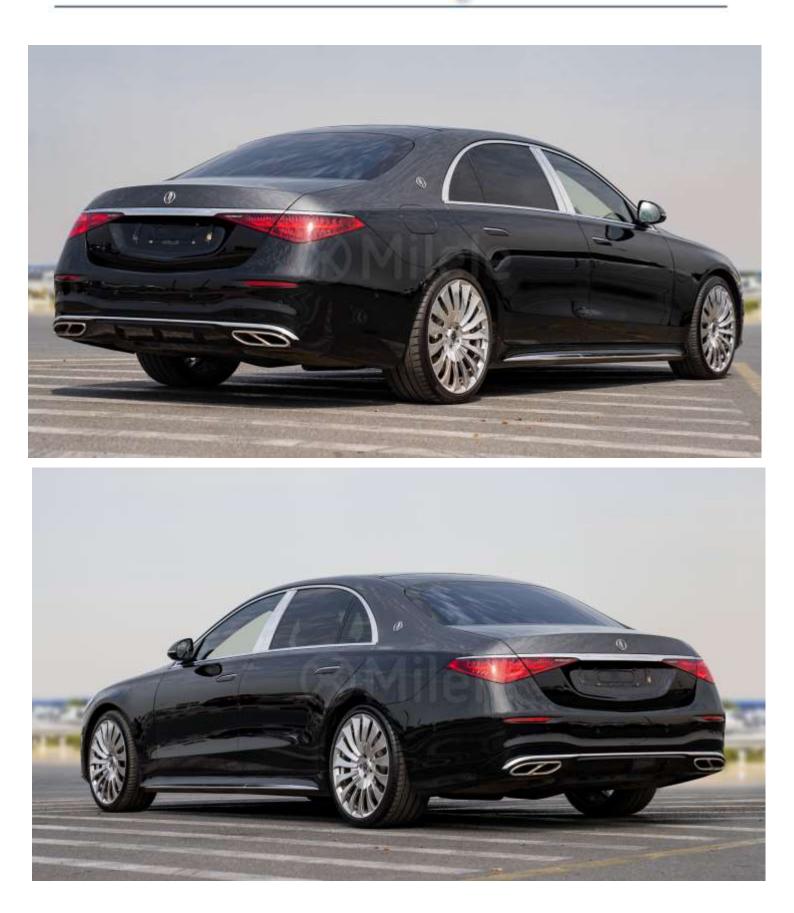

# (RHD) MERCEDES-BENZ HOFELE MAYBACH S500 4.7 P AT MY2021 –BLACK

### **Exterior Modifications**

Unique front bumper designs V12-style exhaust pipes 21-inch turbine forged wheels Night Package with blacked-out elements