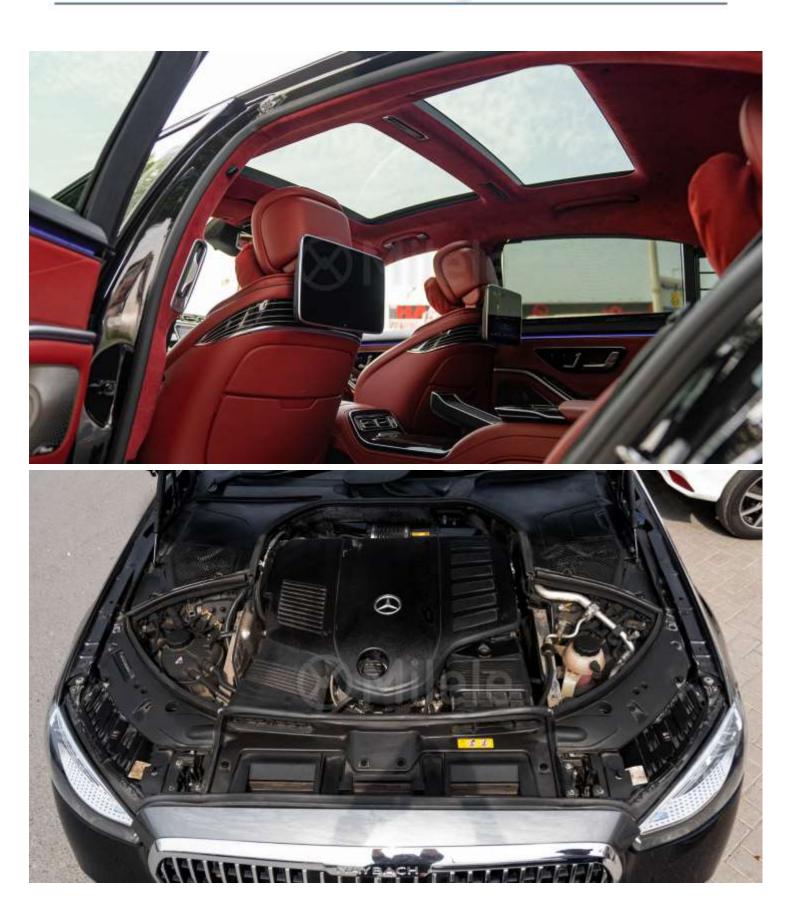

#### **Engine and Performance**

Engine Type: Displacement: Power Output: Torque: Transmission: Drivetrain:

Acceleration (0-100 km/h): Top Speed:

Dimensions and Weight Length: Width: Height: Wheelbase: Curb Weight: 4.7-litre V8 Bi-Turbo
4,663 cc
456 horsepower (PS) at 5,250-5,500 rpm
700 Nm at 1,800-3,500 rpm
9-speed automatic (G-TRONIC)
Available in both rear-wheel drive and 4MATIC all-wheel drive
5.0 seconds
250 km/h (electronically limited)

#### **Interior Enhancements**

Premium leather upholstery Individual rear seats with advanced comfort features refrigerated compartments Advanced entertainment systems Approximately 9.4 litres/100 km 219 g/km 80 litres