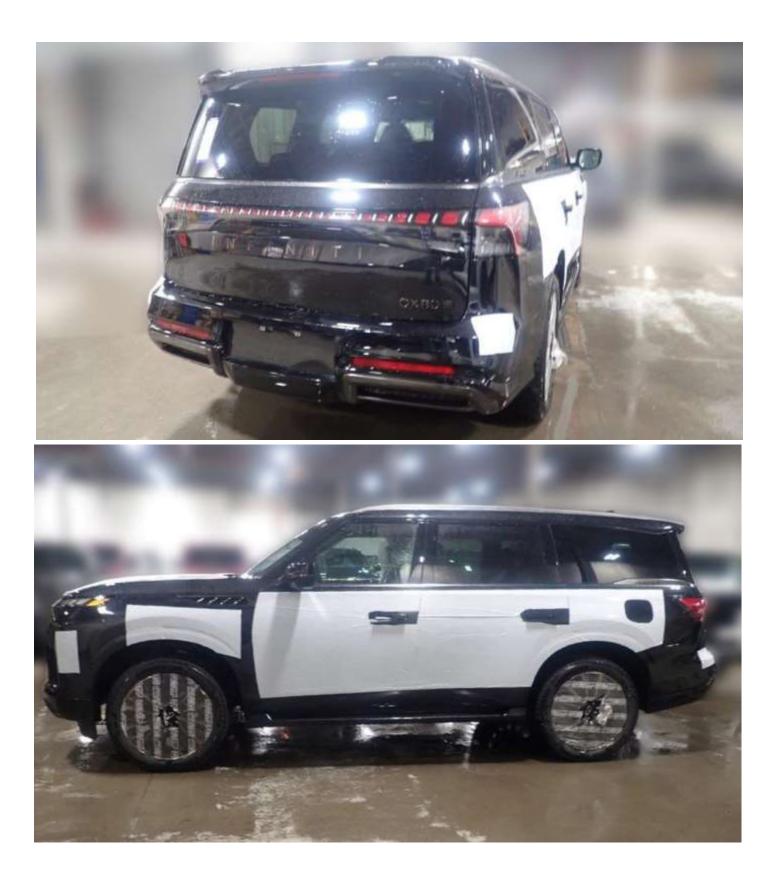

# (LHD) INFINITI QX80 AUTOGRAPH 3.5P AT 4WD MY2025 - BLACK

#### Exterior / Body Body Class: Doors:

Sport Utility Vehicle (SUV)/Multi-Purpose Vehicle (MPV) 4

www.milele.com (19)

| Active Safety System           |
|--------------------------------|
| Anti-lock Braking System (ABS) |