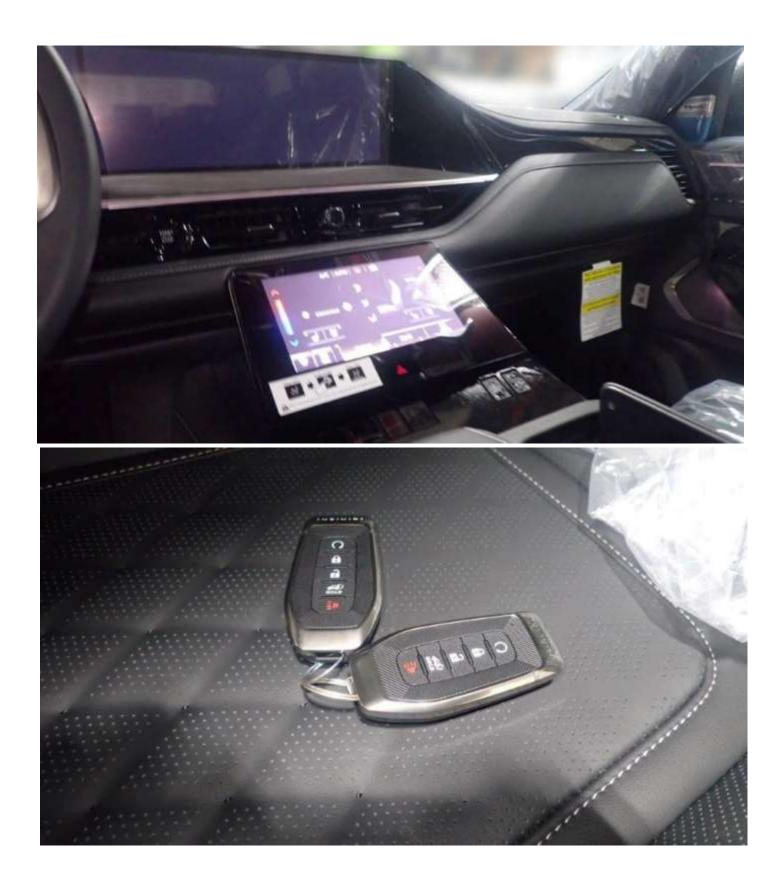

Bag Locations:   | 1st Row (Driver and Passenger) |
| Knee Air Bag Locations:    | 1st Row (Driver and Passenger) |
| Side Air Bag Locations:    | 1st Row (Driver and Passenger) |

## **Exterior / Dimension**

| Gross Vehicle Weight Rating From: | Class 2F: 7,001 - 8,000 lb (3,175 - 3,629 kg) |
|-----------------------------------|-----------------------------------------------|
| Gross Vehicle Weight Rating To:   | Class 2F: 7,001 - 8,000 lb (3,175 - 3,629 kg) |

#### Mechanical / Brake

## Mechanical / Drivetrain

| Drive Type: | 4WD/4-Wheel Drive/4x4 |
|-------------|-----------------------|
|             |                       |



www.milele.com ()





www.milele.com



www.milele.com ()







Ras Al Khor3, Dubai - UAE P.O Box 6339 +971504996459 info@milele.com

www.milele.com ()





www.milele.com



Ras Al Khor3, Dubai - UAE P.O Box 6339 +971504996459 info@milele.com

www.milele.com ()





www.milele.com