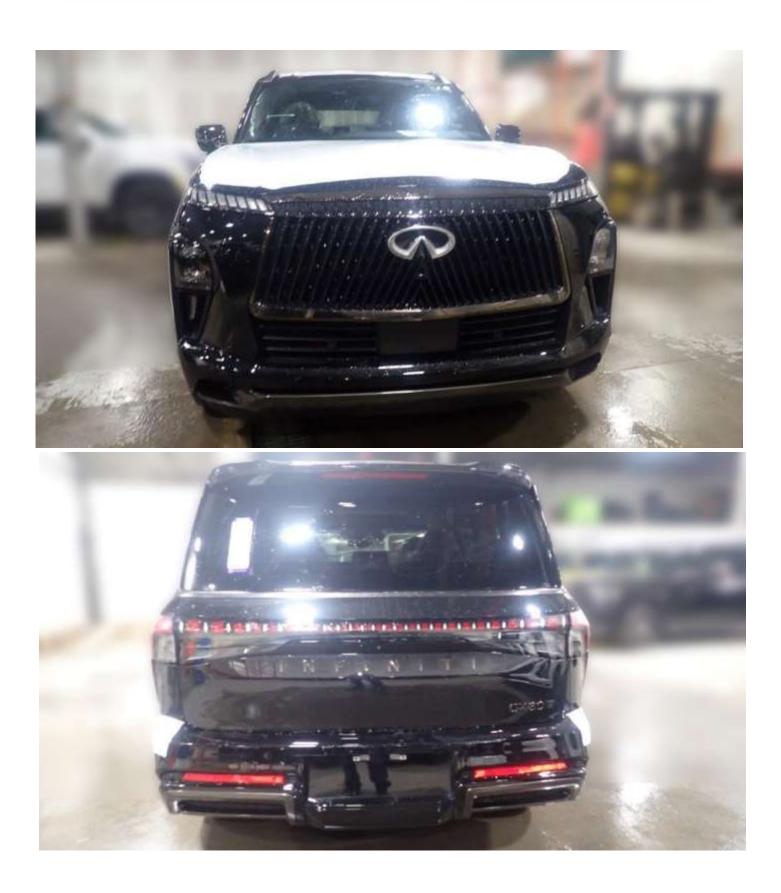

# (LHD) INFINITI QX80 AUTOGRAPH 3.5P AT 4WD MY2025 - BLACK

#### Exterior / Body Body Class: Doors:

Sport Utility Vehicle (SUV)/Multi-Purpose Vehicle (MPV) 4

www.milele.com (19)

| Active Safety System           |
|--------------------------------|
| Anti-lock Braking System (ABS) |