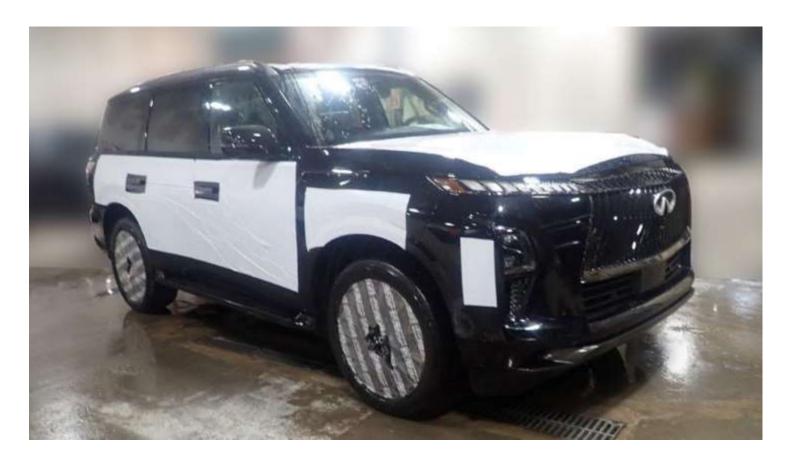

# (LHD) INFINITI QX80 AUTOGRAPH 3.5P AT 4WD MY2025 - BLACK

#### Exterior / Body Body Class: Doors:

Sport Utility Vehicle (SUV)/Multi-Purpose Vehicle (MPV) 4

www.milele.com (19)

| Active Safety System           |
|--------------------------------|
| Anti-lock Braking System (ABS) |