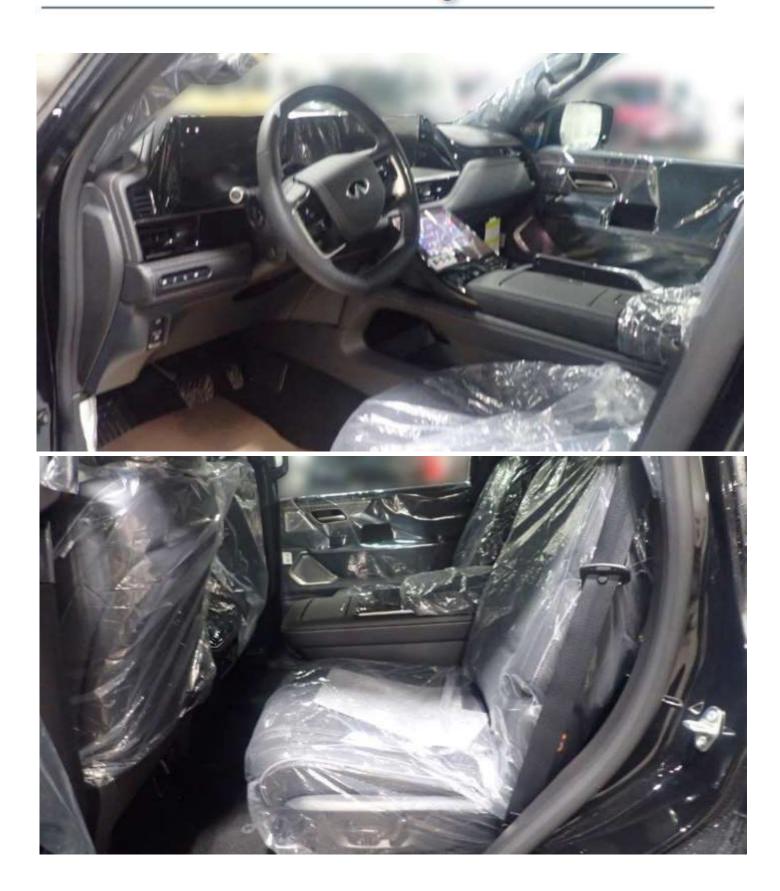

r) |
| Side Air Bag Locations:    | 1st Row (Driver and Passenger) |

## **Exterior / Dimension**

| Gross Vehicle Weight Rating From: | Class 2F: 7,001 - 8,000 lb (3,175 - 3,629 kg) |
|-----------------------------------|-----------------------------------------------|
| Gross Vehicle Weight Rating To:   | Class 2F: 7,001 - 8,000 lb (3,175 - 3,629 kg) |

#### Mechanical / Brake

## Mechanical / Drivetrain

| Drive Type: | 4WD/4-Wheel Drive/4x4 |
|-------------|-----------------------|
|             |                       |



www.milele.com ()





www.milele.com



www.milele.com ()







Ras Al Khor3, Dubai - UAE P.O Box 6339 +971504996459 info@milele.com

www.milele.com ()





www.milele.com



Ras Al Khor3, Dubai - UAE P.O Box 6339 +971504996459 info@milele.com

www.milele.com ()





www.milele.com