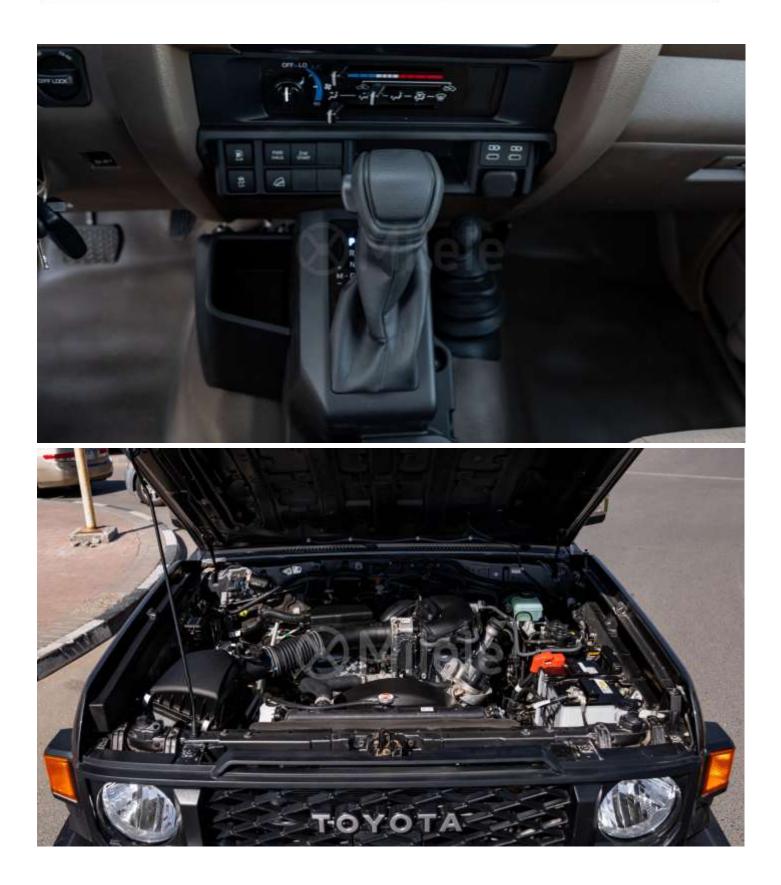

## (LHD) TOYOTA LAND CRUISER LC79SC 4.0P AT MY2024 - GREY

VEHICLE CODE: LLC79SC4.0P\_8 Technical Features

Number of cylinders: Engine: Fuel type: Gear: Drive Train:

**Body**: Body style: Number of doors: 6 4.0L Petrol Automatic 4x4

Diff Lock Doors: Grade: Headlamp Type: Headrest Power Windows Seat Upholstery: Wheel Type: Airbag: Wheels: Adjustable Steering Wheel: Speakers: **Central Door Locking** Steering wheel upholstery: Infotainment type: ABS Active Traction Control Hill-start assist control Air Conditioner: Door handle: Towing Hook: IRVM:

Seating Capacity:

2 Base Halogen

Fabric Seats Alloy 2 Airbags 16" Adjustable Steering Wheel 2 speakers

Urethane Steering Wheel 7" Touch Screen

Manual Chrome door handles Front and Rear Towing Hook Manual rear-view mirror 2-seater