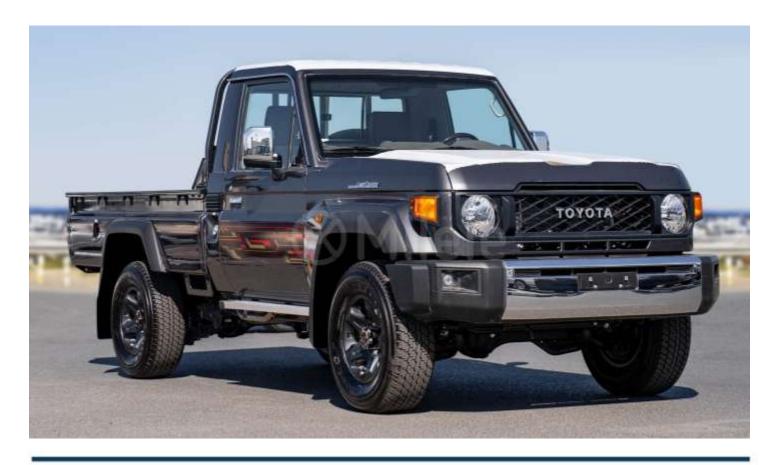

## (LHD) TOYOTA LAND CRUISER LC79SC 4.0P AT MY2024 - GREY

VEHICLE CODE: LLC79SC4.0P\_8 Technical Features

Number of cylinders: Engine: Fuel type: Gear: Drive Train:

**Body**: Body style: Number of doors: 6 4.0L Petrol Automatic 4x4

Pick-up single cabin 2

www.milele.com ()

| Interior and Exterior Features | Interior | and | Exterior | Features |
|--------------------------------|----------|-----|----------|----------|
|--------------------------------|----------|-----|----------|----------|