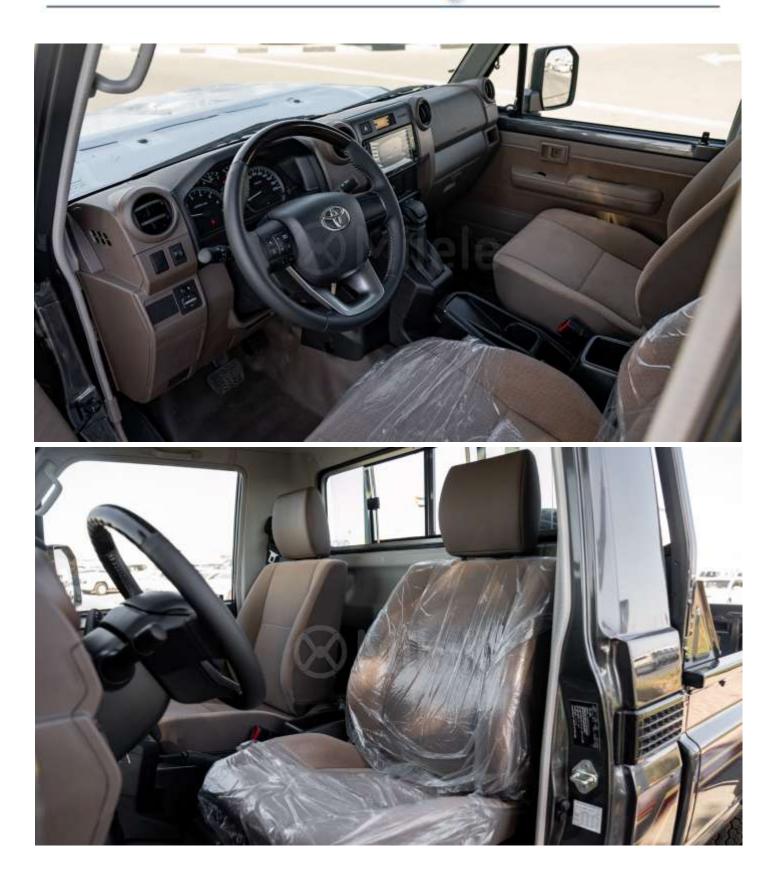

Diff Lock Doors: Grade: Headlamp Type: Headrest Power Windows Seat Upholstery: Wheel Type: Airbag: Wheels: Adjustable Steering Wheel: Speakers: **Central Door Locking** Steering wheel upholstery: Infotainment type: ABS Active Traction Control Hill-start assist control Air Conditioner: Door handle: Towing Hook: IRVM:

Seating Capacity:

2 Base Halogen

Fabric Seats Alloy 2 Airbags 16" Adjustable Steering Wheel 2 speakers

Urethane Steering Wheel 7" Touch Screen

Manual Chrome door handles Front and Rear Towing Hook Manual rear-view mirror 2-seater