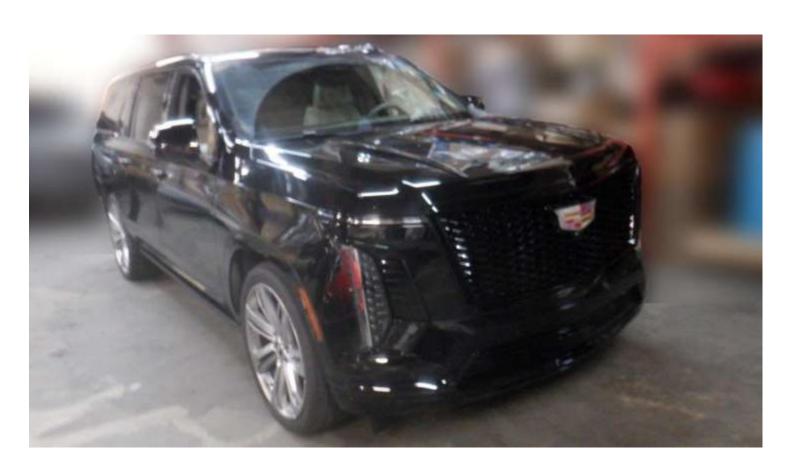

## (LHD) CADILLAC ESCALADE SPORTS PLATINUM ESV 6.2P AT MY2025 - BLACK

**VEHICLE CODE: LESCALADE6.2P\_8** 

**TECHNICAL FEATURES** 

Grade: Sports Platinum ESV

Engine: 6.2L V8
Fuel: Petrol

Transmission: 10-Speed Automatic

Wheels: 24" 7 Spoke Alloy with Pearl Nickel and High Gloss Black Insert

Rear Axle Ratio: 3.23

Engine Block Heater Cooled Console