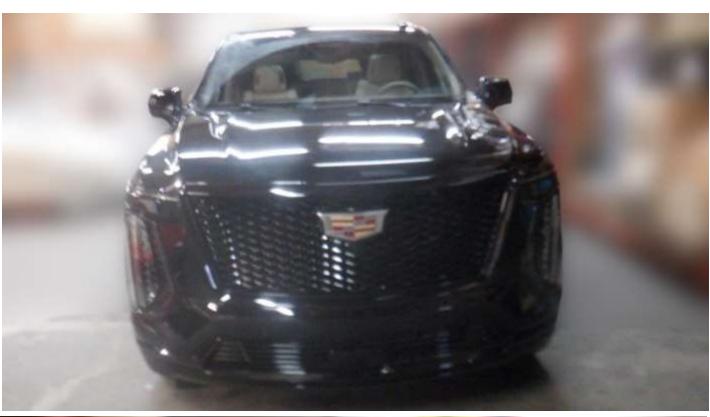

## (LHD) CADILLAC ESCALADE SPORTS PLATINUM ESV 6.2P AT MY2025 - BLACK

**VEHICLE CODE: LESCALADE6.2P\_8** 

**TECHNICAL FEATURES** 

Grade: Sports Platinum ESV

Engine: 6.2L V8
Fuel: Petrol

Transmission: 10-Speed Automatic

Wheels: 24" 7 Spoke Alloy with Pearl Nickel and High Gloss Black Insert

Rear Axle Ratio: 3.23

Engine Block Heater Cooled Console