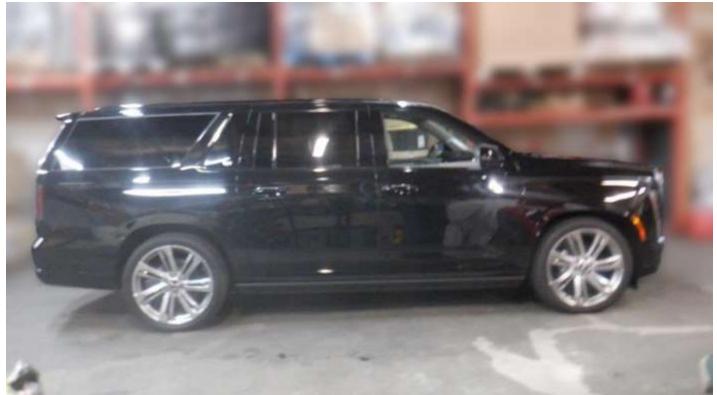

## (LHD) CADILLAC ESCALADE SPORTS PLATINUM ESV 6.2P AT MY2025 - BLACK

**VEHICLE CODE: LESCALADE6.2P\_8** 

**TECHNICAL FEATURES** 

Grade: Sports Platinum ESV

Engine: 6.2L V8
Fuel: Petrol

Transmission: 10-Speed Automatic

Wheels: 24" 7 Spoke Alloy with Pearl Nickel and High Gloss Black Insert

Rear Axle Ratio: 3.23

Engine Block Heater Cooled Console