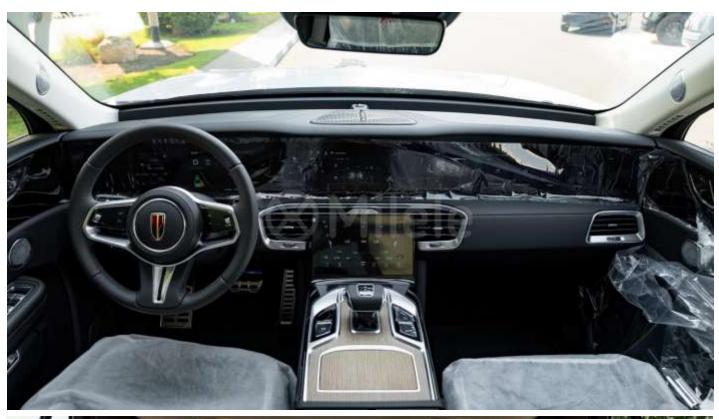

### **Interior Features & Safety**

**USB Connectivity** 

Electric Power Seat Passenger

360 Degree Camera

**ISOFIX** 

**Bluetooth Connectivity** 

AC

Drive Mode

**Keyless Entry** 

Front Seat Ventilation Massage System

**Diver Memory Seats** 

**Electric Power Seat Driver** 

**Folding Mirror** 

**Audio Control** 

Seat Belt Warning

DC Fast Charging

**Navigation System** 

**Blind Spot** 

Front Seat with Heating System

Auto Hold

**Full Airbags** 

**Electric Mirror** 

Cruise Control

**Speakers** 