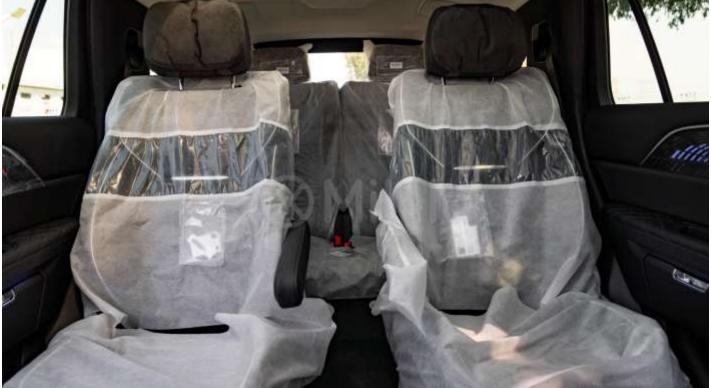

#### **Exterior Features**

Alloy Wheel

Sunroof

Front Parking Sensor

**Rear Parking Sensor** 

www.milele.com

www.milele.com @