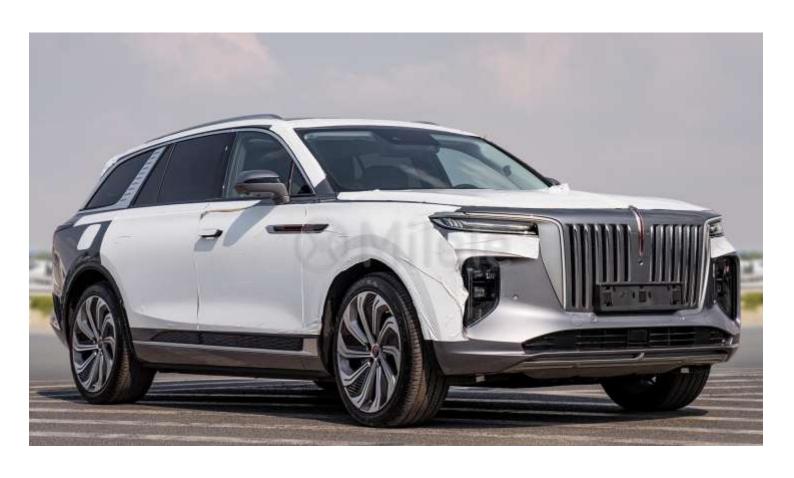

## (LHD) HONGQI E-HS9 FLAGSHIP VIP EV AT MY2023 - SILVER

**VEHICLE CODE: LE-HS9EV\_1** 

**TECHNICAL FEATURES** 

**Engine & Transmission** 

Battery Energy (kWh): 120 **Transmission Type:** ΑT Fast Charging Capacity (%): 30-80% CLTC/KM: 515

#### **Exterior Features**

Alloy Wheel

Sunroof

Front Parking Sensor

**Rear Parking Sensor** 

www.milele.com

www.milele.com @