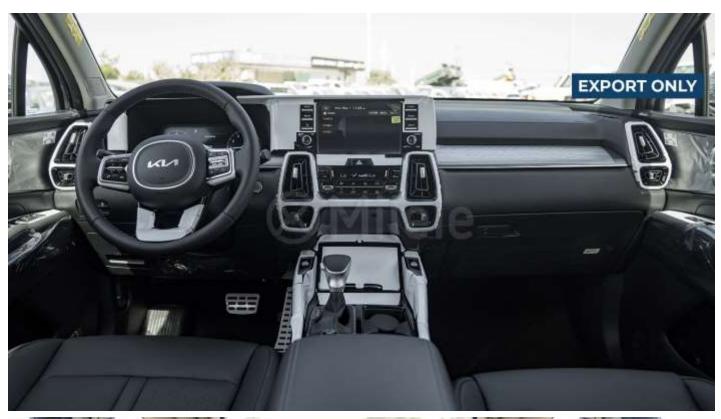

(Passenger); Height Adjuster

Leather

## www.milele.com @

Heated 3-Steps Button (FR) + Heated (RR)

Seat Back Panel (Driver, Premium)

Seat Back Panel (Passenger, Premium)

Remote Folding (2nd Row)

Auto Up/Down & Safety (FR+RR)

Ion Plating

Std (Led)