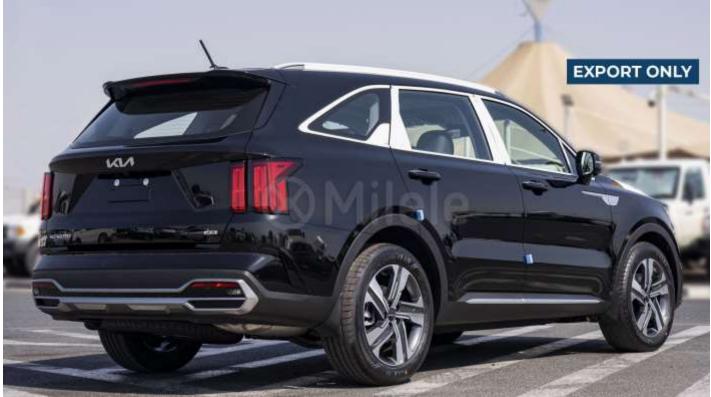

## (LHD) KIA SORENTO 2.5P AT MY2023 - BLACK (EXPORT ONLY)

**VEHICLE CODE: SORENTO2.5P\_1** 

**TECHNICAL FEATURES** 

EPB (Electric Parking Brake) with Auto hold

Power Child Lock (Auto)

Solar + Solar

Dual Led Lamps (Low & High Projection)