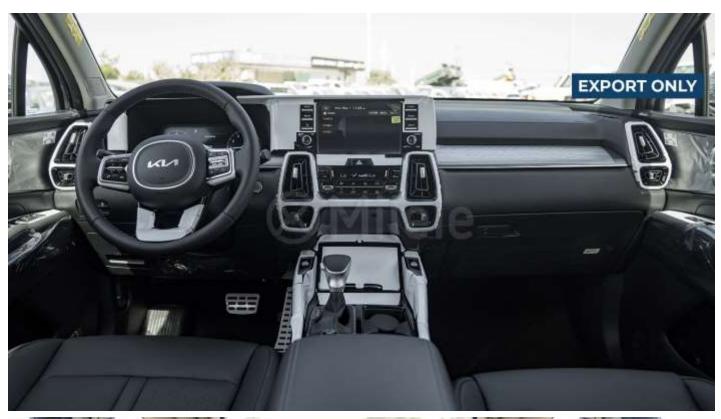

Manual Temp. Control

2nd & 3rd Row.

Super Vision + Full TFT LCD Info + Rheostat

ECM (Electronic Chromic Mirror)

Low Washer Fluid Warning

Head-Up Display (TFT-Lcd Type)

AVM (Around View Monitor)

Rain Sensor

**BVM (Blind-Spot View Monitor)** 

Power Opening (Height Adjustable)

Rear Door; Manual

Wireless Charger (Phone)

USB Charger-Console Outside (2port)

USB Charger-Luggage Side (1port)

Ash Tray; Front 1EA (Portable)