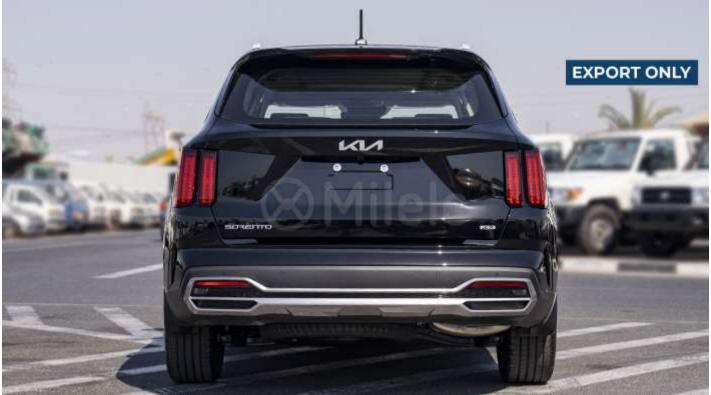

## (LHD) KIA SORENTO 2.5P AT MY2023 - BLACK (EXPORT ONLY)

**VEHICLE CODE: SORENTO2.5P\_1** 

**TECHNICAL FEATURES** 

EPB (Electric Parking Brake) with Auto hold

Power Child Lock (Auto)

Solar + Solar

Dual Led Lamps (Low & High Projection)