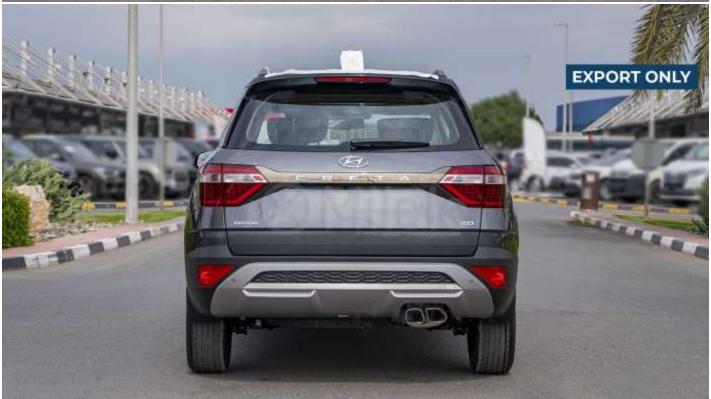

# (LHD) HYUNDAI CRETA GRAND 2.0P AT MY2022 - GREY (EXPORT ONLY)

**VEHICLE CODE: CRETA2.0P\_1** 

**TECHNICAL FEATURES** 

### **PERFORMANCE**

2.0 Mpi Engine Type: 1999 Displacement (Cc): Cylinder (No.):

Power (Ps / Rpm): 159 / 6500 19.5 / 4500 Torque (Kg·M / Rpm): Transmission Type: 6 Speed Drive System: 2Wd

#### **Features**

**Fabric Seats** 

**Dual Tone** 

4-Spoke Leather Steering Wheel

Abs+Esc+Hac

Alloy Wheel

Auto Light Control

Bluetooth W/ Voice Recognition

Centre Armrest

Central Door Lock

**Chrome Coating Door Handle** 

Chrome Coating Grille

Cruise Control

**Drive Mode Select** 

**Driver And Front Passenger Airbag** 

Driver Seat Height Adjuster

**Electric Folding Mirror** 

Electric Parking Brake with Auto hold

Front Cup Holder

Full Size Steel Spare Wheel

**Leather Transmission Knob** 

Led Daytime Running Light

Led Head Lamps

Led Rear Combination Lamp

Manual Air conditioner

Manual Child Lock

Manual Tilt & Telescopic Steering

Mood Lamp

Panoramic Sunroof

Parking Distance Warning - Reverse

Power Mirror With Turn Signal Indicator

**Power Window** 

Radio+ Rds. With 8" Display

Rear View Monitor

**Roof Rack** 

Smart Key & Push Button Start

Supervision With 10.25 Inch Tft Lcd

Tire Pressure Monitoring System

**USB Charger Front Tray** 

Wireless Phone Charger