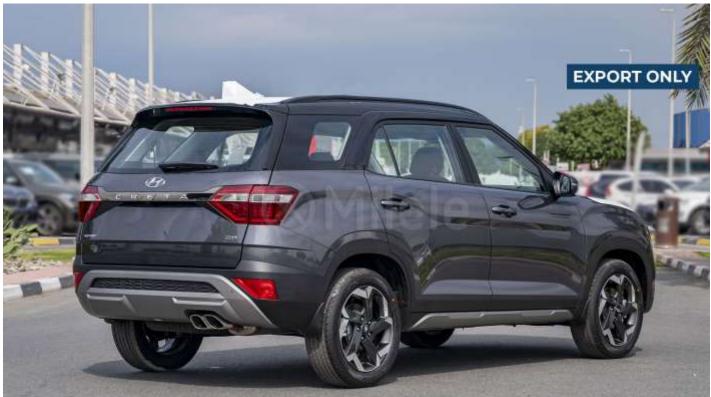

# (LHD) HYUNDAI CRETA GRAND 2.0P AT MY2022 - GREY (EXPORT ONLY)

**VEHICLE CODE: CRETA2.0P\_1** 

**TECHNICAL FEATURES** 

#### **Dimensions**

Size (L x b x h) (Mm): 4500 X 1790 X 1670

2760 Wheelbase (Mm): No. Of Seats: 7 Fuel Tank (L): 50 Ground Clearance (Mm): 200 18" Wheels:

#### **Features**

**Fabric Seats** 

**Dual Tone** 

4-Spoke Leather Steering Wheel

Abs+Esc+Hac

Alloy Wheel

Auto Light Control

Bluetooth W/ Voice Recognition

Centre Armrest

Central Door Lock

**Chrome Coating Door Handle** 

Chrome Coating Grille

Cruise Control

**Drive Mode Select** 

**Driver And Front Passenger Airbag** 

Driver Seat Height Adjuster

**Electric Folding Mirror** 

Electric Parking Brake with Auto hold

Front Cup Holder

Full Size Steel Spare Wheel

**Leather Transmission Knob** 

Led Daytime Running Light

Led Head Lamps

Led Rear Combination Lamp

Manual Air conditioner

Manual Child Lock

Manual Tilt & Telescopic Steering

Mood Lamp

Panoramic Sunroof

Parking Distance Warning - Reverse

Power Mirror With Turn Signal Indicator

**Power Window** 

Radio+ Rds. With 8" Display

Rear View Monitor

**Roof Rack** 

Smart Key & Push Button Start

Supervision With 10.25 Inch Tft Lcd

Tire Pressure Monitoring System

**USB Charger Front Tray** 

Wireless Phone Charger