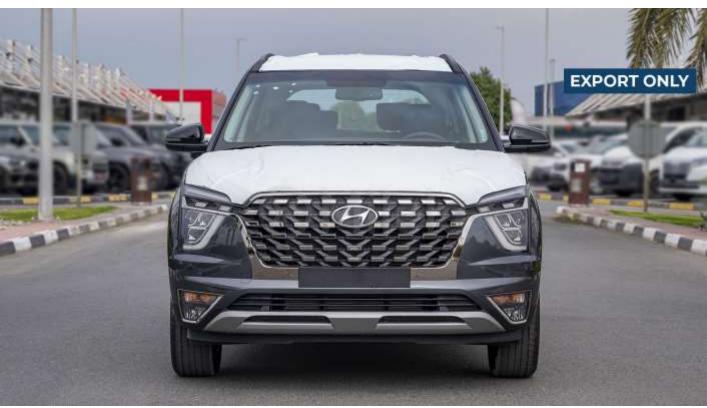

# (LHD) HYUNDAI CRETA GRAND 2.0P AT MY2022 - GREY (EXPORT ONLY)

**VEHICLE CODE: CRETA2.0P\_1** 

**TECHNICAL FEATURES** 

### **PERFORMANCE**

2.0 Mpi Engine Type: 1999 Displacement (Cc): Cylinder (No.):

Power (Ps / Rpm): 159 / 6500 19.5 / 4500 Torque (Kg·M / Rpm): Transmission Type: 6 Speed Drive System: 2Wd

#### **Features**

**Fabric Seats** 

**Dual Tone** 

4-Spoke Leather Steering Wheel

Abs+Esc+Hac

Alloy Wheel

Auto Light Control

Bluetooth W/ Voice Recognition

Centre Armrest

Central Door Lock

**Chrome Coating Door Handle** 

Chrome Coating Grille

Cruise Control

**Drive Mode Select** 

**Driver And Front Passenger Airbag** 

Driver Seat Height Adjuster

**Electric Folding Mirror** 

Electric Parking Brake with Auto hold

Front Cup Holder

Full Size Steel Spare Wheel

**Leather Transmission Knob** 

Led Daytime Running Light

Led Head Lamps

Led Rear Combination Lamp

Manual Air conditioner

Manual Child Lock

Manual Tilt & Telescopic Steering

Mood Lamp

Panoramic Sunroof

Parking Distance Warning - Reverse

Power Mirror With Turn Signal Indicator

**Power Window** 

Radio+ Rds. With 8" Display

Rear View Monitor

**Roof Rack** 

Smart Key & Push Button Start

Supervision With 10.25 Inch Tft Lcd

Tire Pressure Monitoring System

**USB Charger Front Tray** 

Wireless Phone Charger