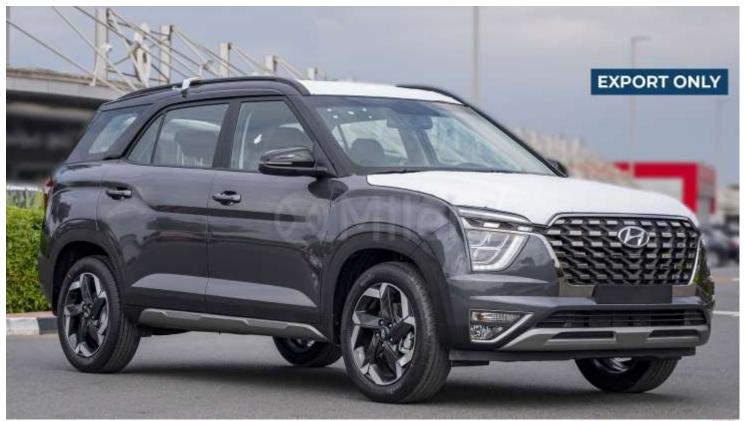

# (LHD) HYUNDAI CRETA GRAND 2.0P AT MY2022 - GREY (EXPORT ONLY)

**VEHICLE CODE: CRETA2.0P\_1** 

**TECHNICAL FEATURES** 

### **PERFORMANCE**

2.0 Mpi Engine Type: 1999 Displacement (Cc): Cylinder (No.):

Power (Ps / Rpm): 159 / 6500 19.5 / 4500 Torque (Kg·M / Rpm): Transmission Type: 6 Speed Drive System: 2Wd

#### **Dimensions**

Size (L x b x h) (Mm): 4500 X 1790 X 1670

2760 Wheelbase (Mm): No. Of Seats: 7 Fuel Tank (L): 50 Ground Clearance (Mm): 200 18" Wheels:

#### **Features**

**Fabric Seats** 

**Dual Tone** 

4-Spoke Leather Steering Wheel

Abs+Esc+Hac

Alloy Wheel

Auto Light Control

Bluetooth W/ Voice Recognition