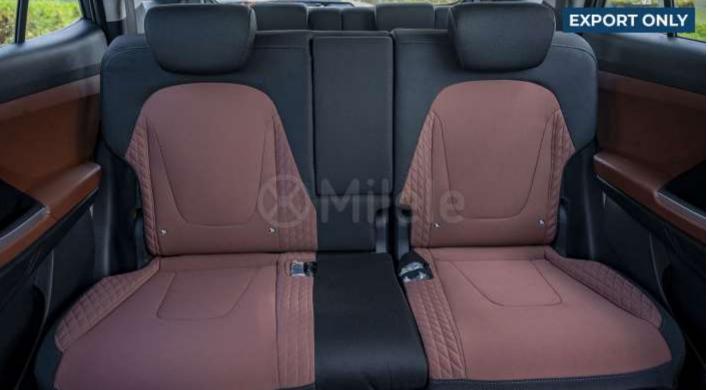

#### **Dimensions**

Size (L x b x h) (Mm): 4500 X 1790 X 1670

2760 Wheelbase (Mm): No. Of Seats: 7 Fuel Tank (L): 50 Ground Clearance (Mm): 200 18" Wheels:

#### **Features**

**Fabric Seats** 

**Dual Tone** 

4-Spoke Leather Steering Wheel

Abs+Esc+Hac

Alloy Wheel

Auto Light Control

Bluetooth W/ Voice Recognition