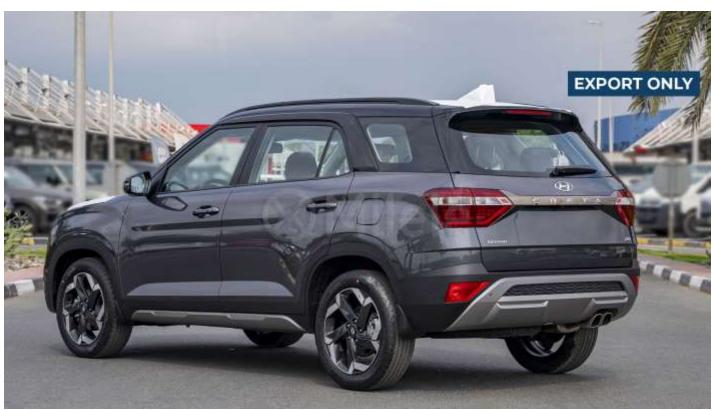

# (LHD) HYUNDAI CRETA GRAND 2.0P AT MY2022 - GREY (EXPORT ONLY)

**VEHICLE CODE: CRETA2.0P\_1** 

**TECHNICAL FEATURES** 

#### **Dimensions**

Size (L x b x h) (Mm): 4500 X 1790 X 1670

2760 Wheelbase (Mm): No. Of Seats: 7 Fuel Tank (L): 50 Ground Clearance (Mm): 200 18" Wheels:

#### **Features**

**Fabric Seats** 

**Dual Tone** 

4-Spoke Leather Steering Wheel

Abs+Esc+Hac

Alloy Wheel

Auto Light Control

Bluetooth W/ Voice Recognition

Centre Armrest

Central Door Lock

**Chrome Coating Door Handle** 

Chrome Coating Grille

Cruise Control

**Drive Mode Select** 

**Driver And Front Passenger Airbag** 

Driver Seat Height Adjuster

**Electric Folding Mirror** 

Electric Parking Brake with Auto hold

Front Cup Holder

Full Size Steel Spare Wheel

**Leather Transmission Knob** 

Led Daytime Running Light

Led Head Lamps

Led Rear Combination Lamp

Manual Air conditioner

Manual Child Lock

Manual Tilt & Telescopic Steering

Mood Lamp

Panoramic Sunroof

Parking Distance Warning - Reverse

Power Mirror With Turn Signal Indicator

**Power Window** 

Radio+ Rds. With 8" Display

Rear View Monitor

**Roof Rack** 

Smart Key & Push Button Start

Supervision With 10.25 Inch Tft Lcd

Tire Pressure Monitoring System

**USB Charger Front Tray** 

Wireless Phone Charger