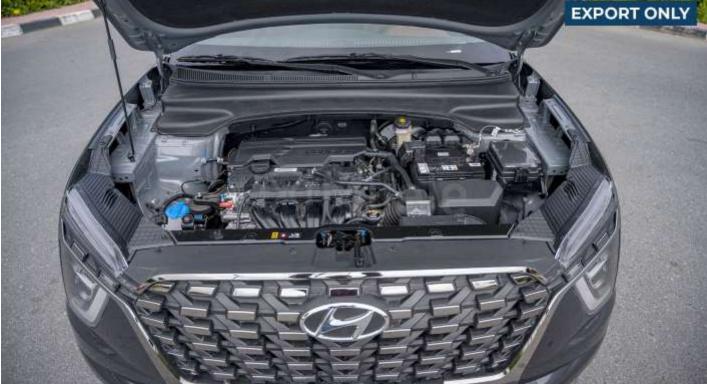

### **PERFORMANCE**

2.0 Mpi Engine Type: 1999 Displacement (Cc): Cylinder (No.):

Power (Ps / Rpm): 159 / 6500 19.5 / 4500 Torque (Kg·M / Rpm): Transmission Type: 6 Speed Drive System: 2Wd