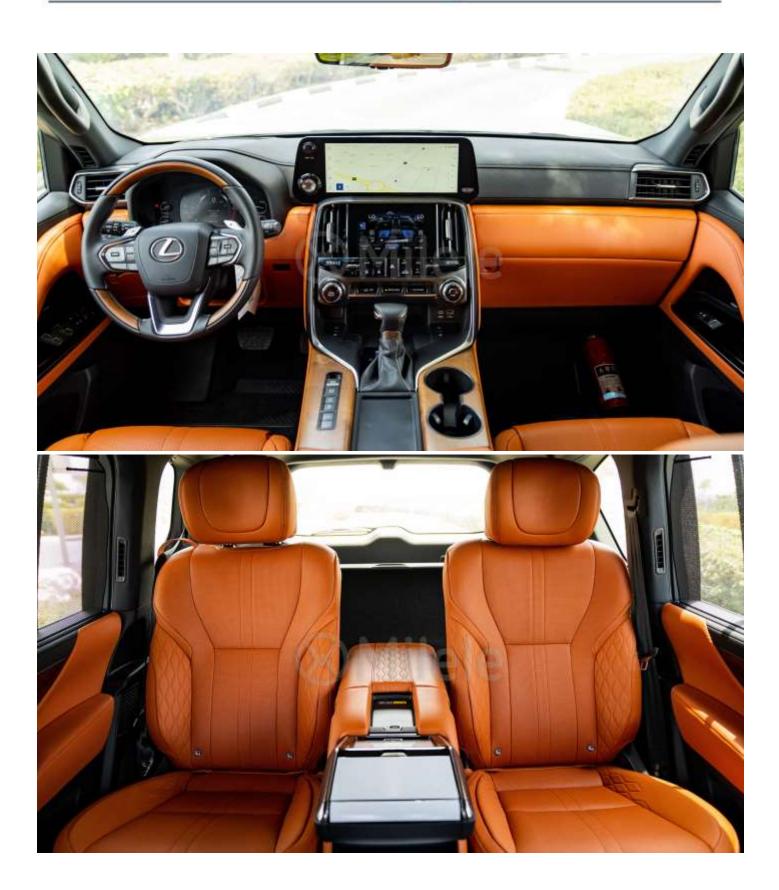

### **COMFORT & DESIGN**

Dual Screens:

12.3'inch Wide Screen for Navigation & 7'inch Touch Screen

22'inch Black Metallic Alloy Wheels for F-Sport 25-Speaker Mark Levinson with 3D Surround Sound System, USB Port (type-C) 4-Seat Independent Air Condition Control **F-Sport Package F-Sport Trim Ornamentation** 10-inch Color Head-up Display Premium Leather (5-Seats) for F-Sport: Seat Vent. & Heater for D, Fr+Rr P Moon Roof with Roof Rails Multi-Color (64) Ambient Illumination Wireless Charger for Qi compatible Smartphones (Front only) Rear Trunk Door (Vertical) with Kick Sensor Remote Engine Starter (Incorporated Type) Second Row Seat Manual Fold Side Protection Chrome Molding (F-Sport) S Smart Door Closer for All-Doors Smart Entry & Start System linked to Fingerprint Authentication System Compact 3-Beam LED Headlamps w/AHS & DRL Wireless Apple CarPlay & Wired Android Auto