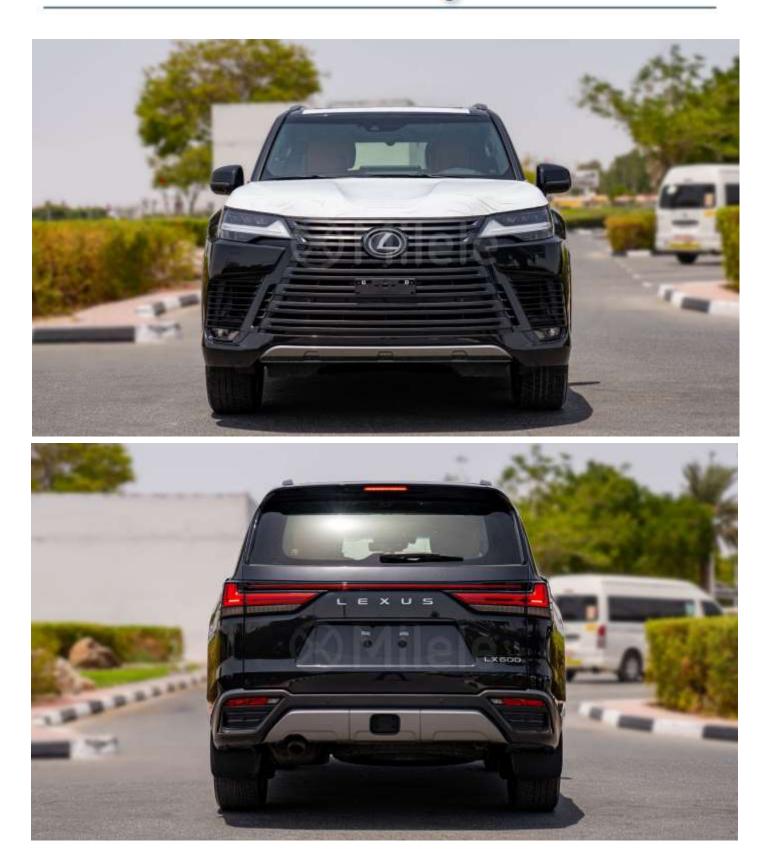

# (LHD) LEXUS LX600 VIP 3.5P AT MY2024 - BLACK

### **COMFORT & DESIGN**

Dual Screens:

12.3'inch Wide Screen for Navigation & 7'inch Touch Screen

22'inch Black Metallic Alloy Wheels for F-Sport 25-Speaker Mark Levinson with 3D Surround Sound System, USB Port (type-C) 4-Seat Independent Air Condition Control **F-Sport Package F-Sport Trim Ornamentation** 10-inch Color Head-up Display Premium Leather (5-Seats) for F-Sport: Seat Vent. & Heater for D, Fr+Rr P Moon Roof with Roof Rails Multi-Color (64) Ambient Illumination Wireless Charger for Qi compatible Smartphones (Front only) Rear Trunk Door (Vertical) with Kick Sensor Remote Engine Starter (Incorporated Type) Second Row Seat Manual Fold Side Protection Chrome Molding (F-Sport) S Smart Door Closer for All-Doors Smart Entry & Start System linked to Fingerprint Authentication System Compact 3-Beam LED Headlamps w/AHS & DRL Wireless Apple CarPlay & Wired Android Auto