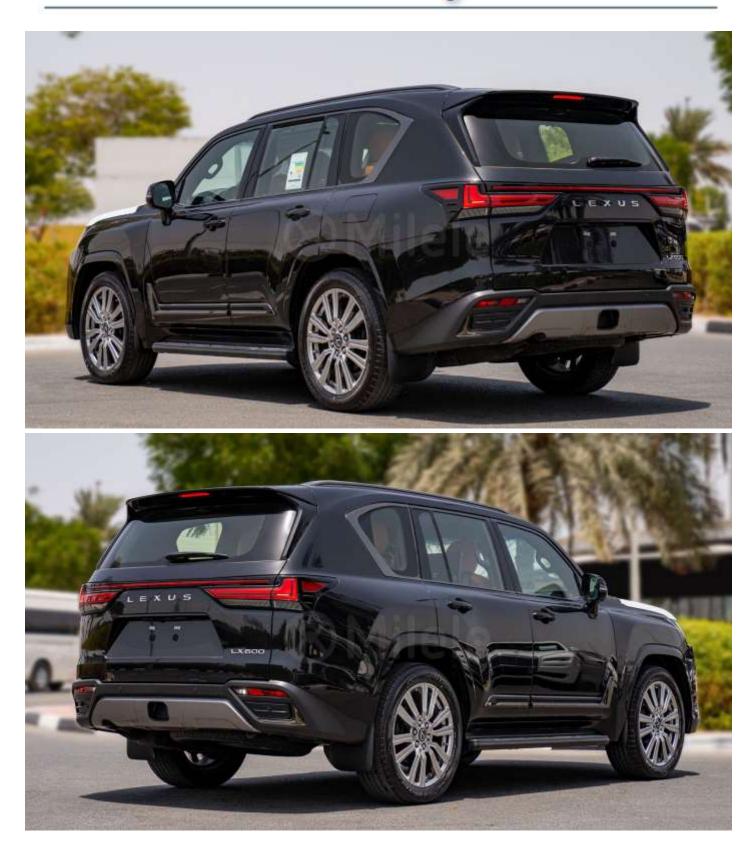

bient Illumination Wireless Charger for Qi compatible Smartphones (Front only) Rear Trunk Door (Vertical) with Kick Sensor Remote Engine Starter (Incorporated Type) Second Row Seat Manual Fold Side Protection Chrome Molding (F-Sport) S Smart Door Closer for All-Doors Smart Entry & Start System linked to Fingerprint Authentication System Compact 3-Beam LED Headlamps w/AHS & DRL Wireless Apple CarPlay & Wired Android Auto







www.milele.com ()

#### PERFORMANCE

Adaptive Variable Suspensions (AVS)Fuel Tank Capacity:110L (Main: 80L; Sub: 30L)Performance Dampers (Front & Rear) and Rear Torque Sensing Limited Slip Differential6 Cylinder, Gasoline 3.5L Twin Turbo Engine, 409 HP with 10 Speed A/T5 Drive Modes in addition to "Custom" (Eco-Comfort-Normal-Sport S-Sport S+)





www.milele.com (







www.milele.com ()





www.milele.com ()







www.milele.com ()