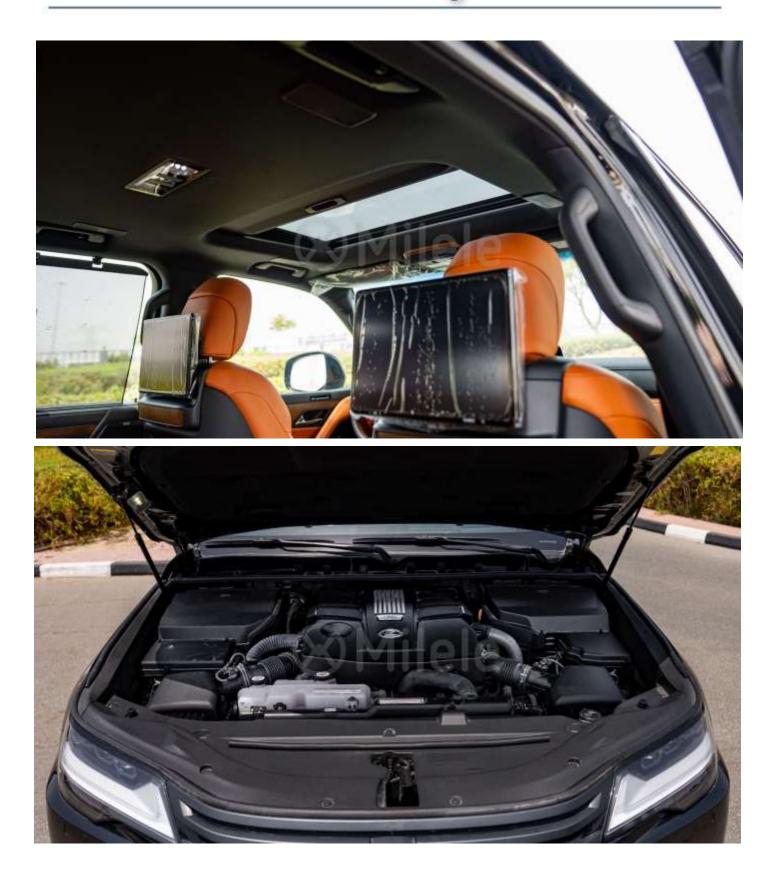

## ENGINE

Engine Displacement: Engine Type: Fuel System: Fuel Type: Maximum Output: Maximum Torque:

#### PERFORMANCE

Adaptive Variable Suspensions (AVS)Fuel Tank Capacity:110L (Main: 80L; Sub: 30L)Performance Dampers (Front & Rear) and Rear Torque Sensing Limited Slip Differential6 Cylinder, Gasoline 3.5L Twin Turbo Engine, 409 HP with 10 Speed A/T5 Drive Modes in addition to "Custom" (Eco-Comfort-Normal-Sport S-Sport S+)