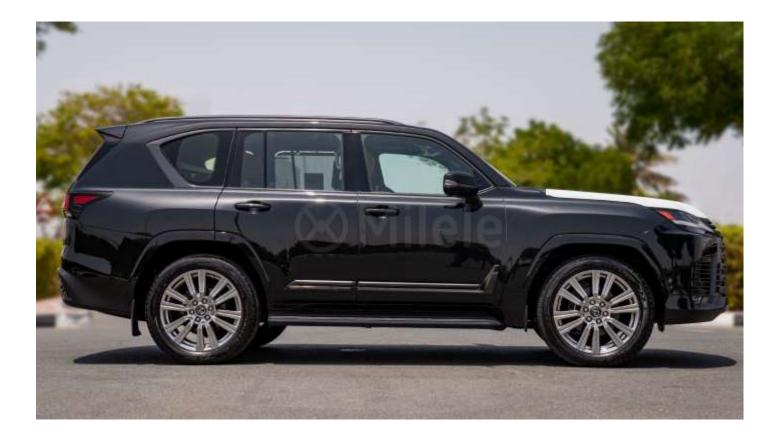

ls Multi-Color (64) Ambient Illumination Wireless Charger for Qi compatible Smartphones (Front only) Rear Trunk Door (Vertical) with Kick Sensor Remote Engine Starter (Incorporated Type) Second Row Seat Manual Fold Side Protection Chrome Molding (F-Sport) S Smart Door Closer for All-Doors Smart Entry & Start System linked to Fingerprint Authentication System Compact 3-Beam LED Headlamps w/AHS & DRL Wireless Apple CarPlay & Wired Android Auto







www.milele.com ()

#### PERFORMANCE

Adaptive Variable Suspensions (AVS)Fuel Tank Capacity:110L (Main: 80L; Sub: 30L)Performance Dampers (Front & Rear) and Rear Torque Sensing Limited Slip Differential6 Cylinder, Gasoline 3.5L Twin Turbo Engine, 409 HP with 10 Speed A/T5 Drive Modes in addition to "Custom" (Eco-Comfort-Normal-Sport S-Sport S+)





www.milele.com (







www.milele.com ()





www.milele.com ()







www.milele.com ()