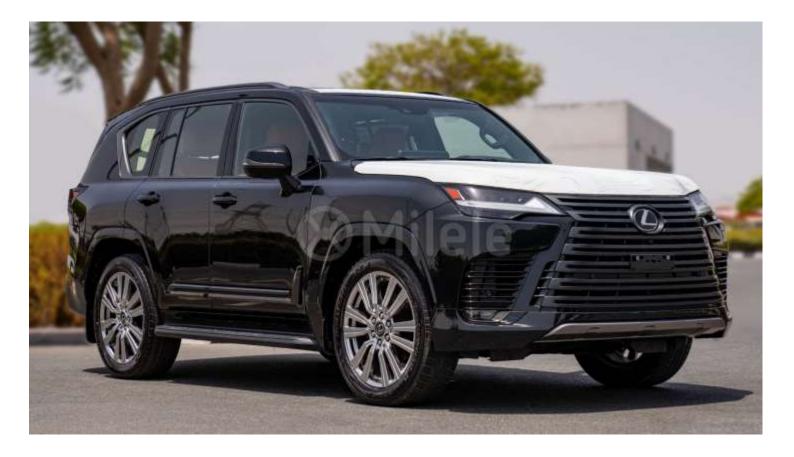

www.milele.com ()

# (LHD) LEXUS LX600 VIP 3.5P AT MY2024 - BLACK

## VEHICLE CODE: LLX6003.5P\_12 TECHNICAL FEATURES

## ENGINE

Engine Displacement: Engine Type: Fuel System: Fuel Type: Maximum Output: Maximum Torque:

## DIMENSIONS

Curb Weight (Kg): Gross Vehicle Weight (Kg): Overall, Height (Mm): Overall Length (Mm): Overall Width (Mm): Wheelbase (Mm): 3445 Cc 6-Cylinder, V Type Efi (D-4st) Fuel Type 409 Hp / 5200 Rpm 650 Nm / 2000-3600 Rpm

2590-2680 Kg 3280 Kg 1865 Mm 5100 Mm 1990 Mm 2850 Mm







www.milele.com ()

#### **CHASSIS**

Brakes Front: Brakes Rear: Fuel Tank Capacity (Litres): Minimum Turning Radius: Steering System: Suspension: Tires: Ventilated Discs Ventilated Discs 110I (Main: 80I; Sub: 30I) 6 M Eps Fr: Double Wishbone; Rr: Multi Link 265/50r22

#### SAFETY

10 SRS Airbags:

Single Stage (D), Dual Stage (Fr. P), Knee (D+Fr. P), Curtain Sheild (Fr+Rr) & Side (Fr+Rr)

Anti-Theft System:Immobilizer, Alarm, Intruder Sensor & FingerprintBlind Spot MonitorPCS, DRCC, LDA, LTA w/VibrationLSS+:PCS, DRCC, LDA, LTA w/VibrationPanoramic Monitor and Multi-Terrain Monitor (4-Cameras)PKSA (Fr+Rr) PSB w/RCDVSC:ABS, BA, TC, TSC, DAC, CC, TA & MTS

### **COMFORT & DESIGN**

Dual Screens:

12.3'inch Wide Screen for Navigation & 7'inch Touch Screen

22'inch Black Metallic Alloy Wh