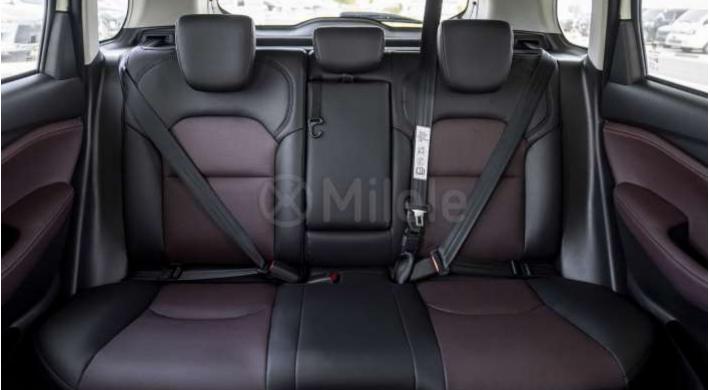

#### **Interior Features**

Leather Seat

Climate Control

Cruise Control

Cooled and Heated Front Seats

Panoramic Roof

Rear Camera

**Power Seats** 