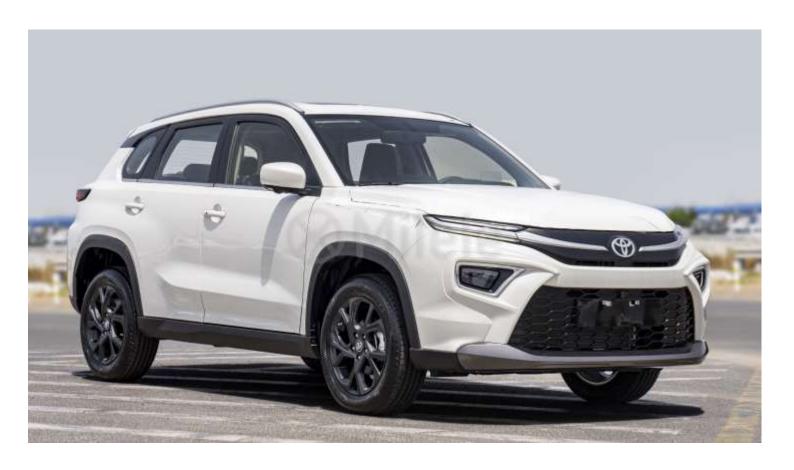

# (LHD) TOYOTA URBAN CRUISER GLX 1.5P AT MY2024 - PEARL WHITE

**VEHICLE CODE: LURBANCRUISER1.5P\_2** 

**TECHNICAL FEATURES** 

**Engine** 

Body Type: Front-Wheel Drive (FWD)

Seating Capacity: 5 Number of Doors: 5

#### **Exterior Features**

Seating Capacity: 5 Number of Doors: 5

**LED Headlights** 

Fog Lights **Roof Rails** 

Child Lock