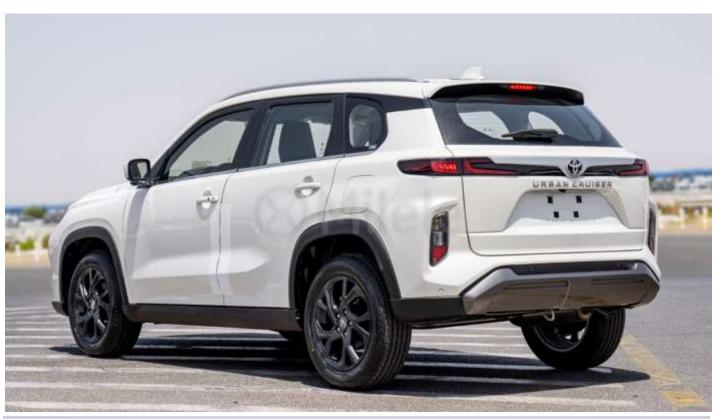

#### **Exterior Features**

Seating Capacity: 5 Number of Doors: 5

**LED Headlights** 

Fog Lights **Roof Rails** 

Child Lock