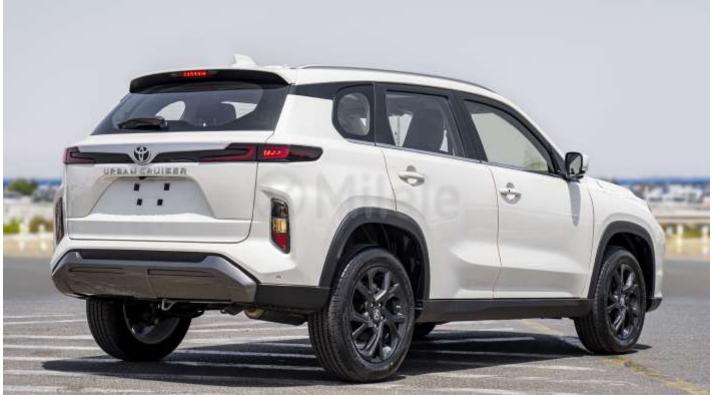

#### **Exterior Features**

Seating Capacity: 5 Number of Doors: 5

**LED Headlights** 

Fog Lights **Roof Rails** 

Child Lock