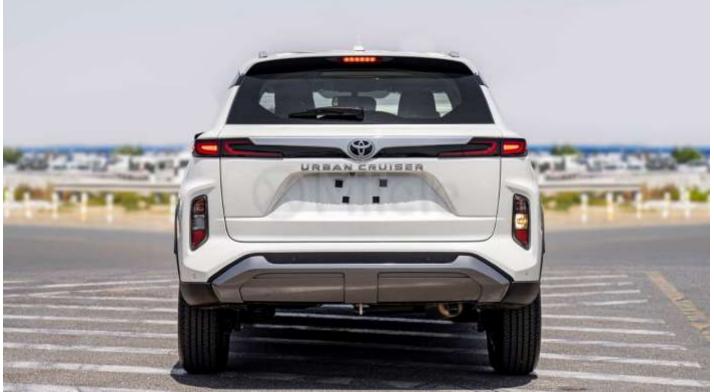

#### **Exterior Features**

Seating Capacity: 5 Number of Doors: 5

**LED Headlights** 

Fog Lights **Roof Rails** 

Child Lock