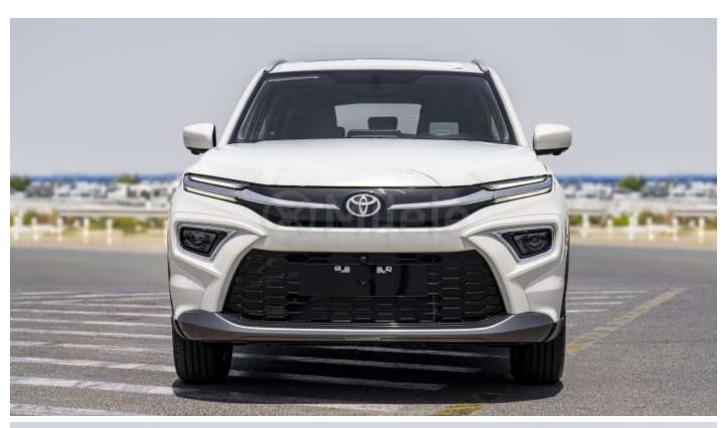

#### **Exterior Features**

Seating Capacity: 5 Number of Doors: 5

**LED Headlights** 

Fog Lights **Roof Rails** 

Child Lock