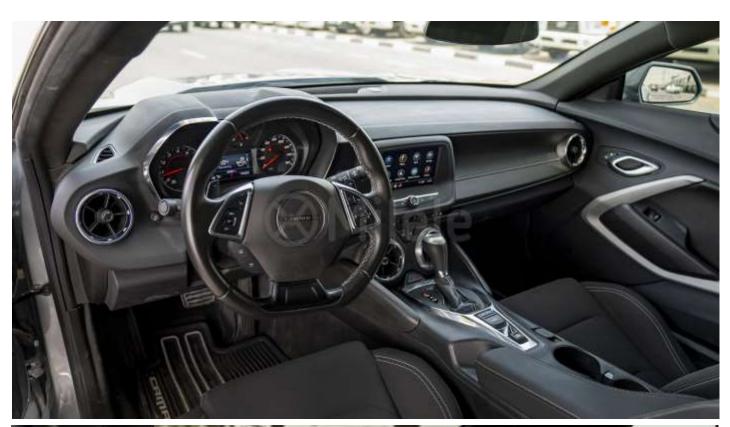

## (LHD) CHEVROLET CAMARO LS 2.0P AT MY2023 - SILVER

### www.milele.com

Engine Size: 2 Engine Cylinders: 4

Transmission: 6-Speed Manual Transmission Type: Manual Transmission Speeds: 6-Speed Drivetrain: Rear-Wheel Drive Anti Brake System: 4-Wheel ABS Steering Type: Rack & Pinion Overall Length: 188.30 inches Wheelbase Length: 110.70 inches