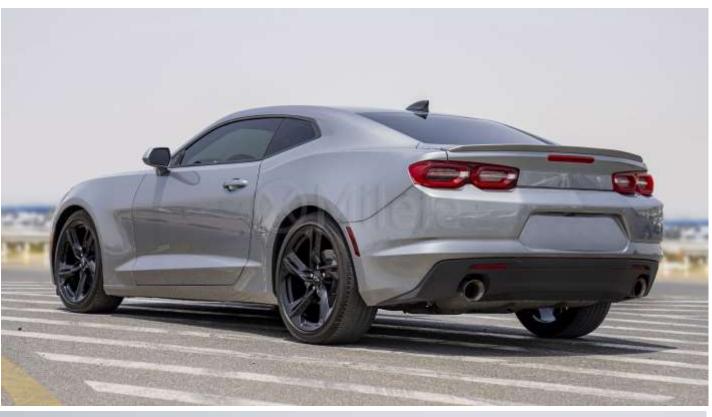

## (LHD) CHEVROLET CAMARO LS 2.0P AT MY2023 - SILVER

#### **Vehicle Specifications**

2023 Year: Make: Chevrolet Model: Camaro Trim: 1LT Coupe Type: Category: Coupe Doors: 2-Door Fuel Type: Gasoline **Fuel Capacity:** 19 gallons City Mileage: 19 miles/gallon 28 miles/gallon Highway Mileage: