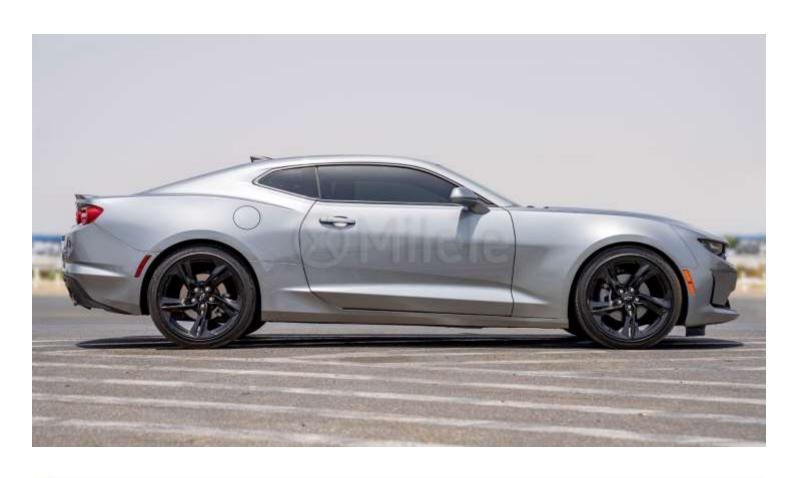

## (LHD) CHEVROLET CAMARO LS 2.0P AT MY2023 - SILVER

#### **Vehicle Specifications**

2023 Year: Make: Chevrolet Model: Camaro Trim: 1LT Coupe Type: Category: Coupe Doors: 2-Door Fuel Type: Gasoline **Fuel Capacity:** 19 gallons City Mileage: 19 miles/gallon 28 miles/gallon Highway Mileage: