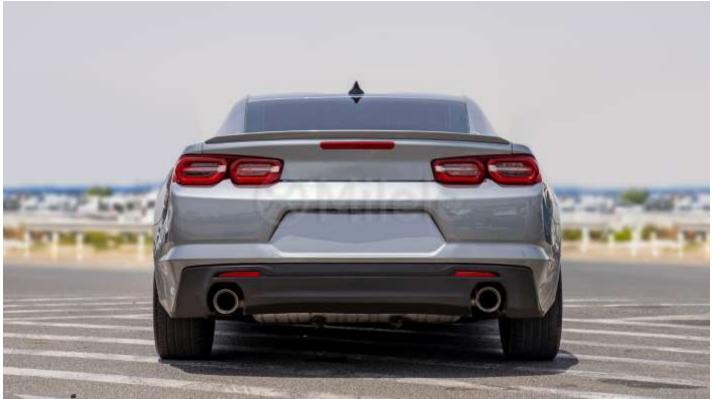

## (LHD) CHEVROLET CAMARO LS 2.0P AT MY2023 - SILVER

#### **TECHNICAL FEATURES**

#### **Vehicle Specifications**

2023 Year: Make: Chevrolet Model: Camaro Trim: 1LT Coupe Type: Category: Coupe Doors: 2-Door Fuel Type: Gasoline **Fuel Capacity:** 19 gallons City Mileage: 19 miles/gallon 28 miles/gallon Highway Mileage:

2.0-L L-4 DOHC 16V Turbo Engine:















### www.milele.com

Engine Size: 2 Engine Cylinders: 4

Transmission: 6-Speed Manual Transmission Type: Manual Transmission Speeds: 6-Speed Drivetrain: Rear-Wheel Drive Anti Brake System: 4-Wheel ABS Steering Type: Rack & Pinion Overall Length: 188.30 inches Wheelbase Length: 110.70 inches

Standard Seating: 4













www.milele.com















www.milele.com

















# www.milele.com (®)



















www.milele.com @