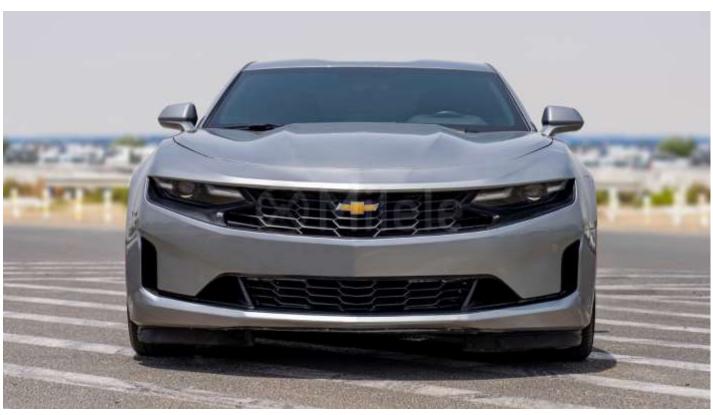

## (LHD) CHEVROLET CAMARO LS 2.0P AT MY2023 - SILVER

#### **Vehicle Specifications**

2023 Year: Make: Chevrolet Model: Camaro Trim: 1LT Coupe Type: Category: Coupe Doors: 2-Door Fuel Type: Gasoline **Fuel Capacity:** 19 gallons City Mileage: 19 miles/gallon 28 miles/gallon Highway Mileage: