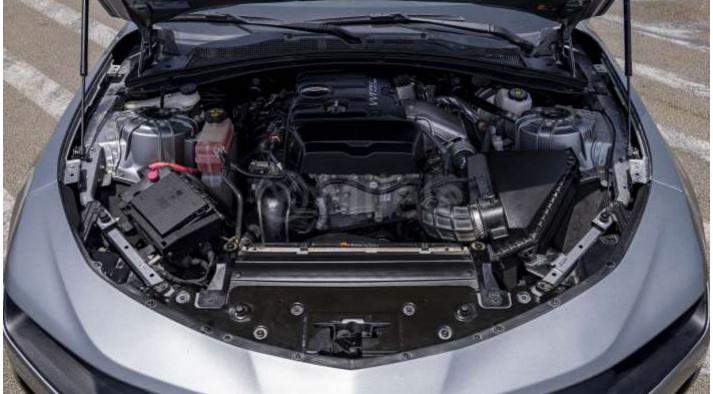

2.0-L L-4 DOHC 16V Turbo Engine:

### www.milele.com

Engine Size: 2 Engine Cylinders: 4

Transmission: 6-Speed Manual Transmission Type: Manual Transmission Speeds: 6-Speed Drivetrain: Rear-Wheel Drive Anti Brake System: 4-Wheel ABS Steering Type: Rack & Pinion Overall Length: 188.30 inches Wheelbase Length: 110.70 inches