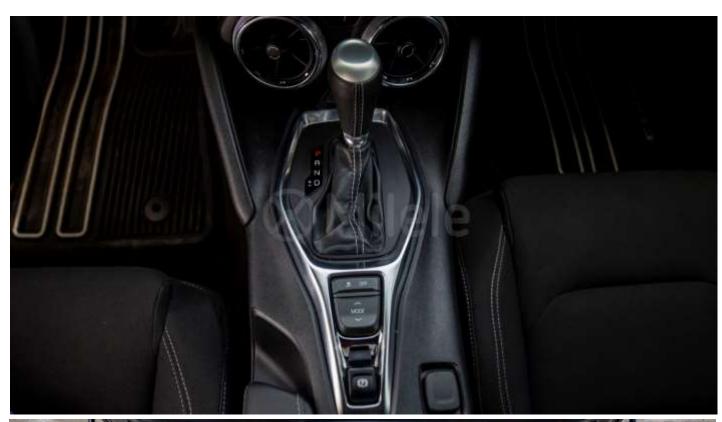

### www.milele.com

Engine Size: 2 Engine Cylinders: 4

Transmission: 6-Speed Manual Transmission Type: Manual Transmission Speeds: 6-Speed Drivetrain: Rear-Wheel Drive Anti Brake System: 4-Wheel ABS Steering Type: Rack & Pinion Overall Length: 188.30 inches Wheelbase Length: 110.70 inches