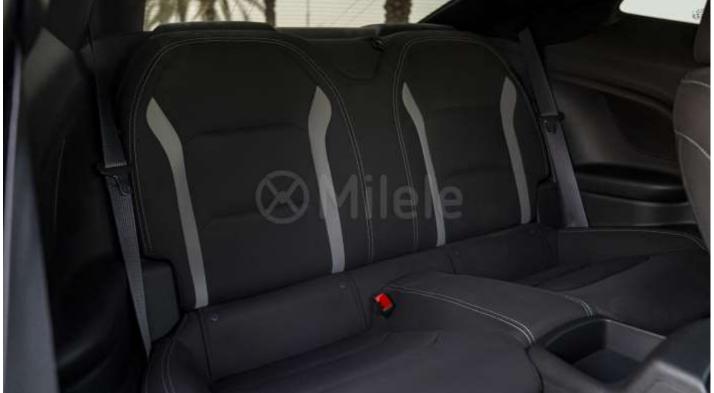

## (LHD) CHEVROLET CAMARO LS 2.0P AT MY2023 - SILVER

Standard Seating: 4

www.milele.com

www.milele.com