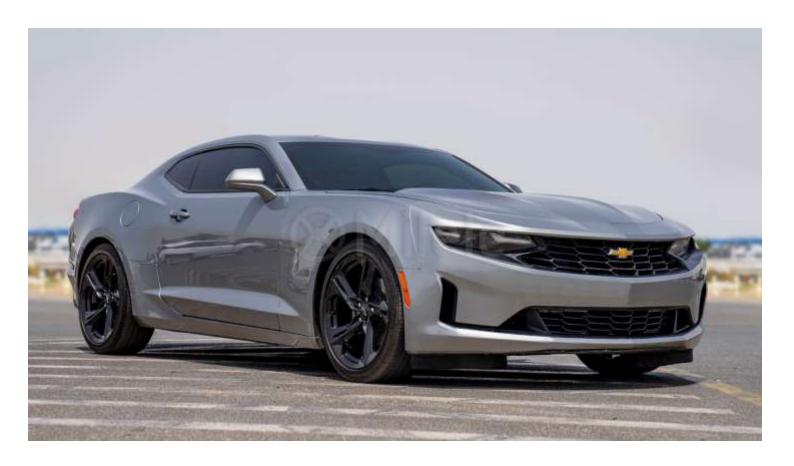

## (LHD) CHEVROLET CAMARO LS 2.0P AT MY2023 - SILVER

#### **Vehicle Specifications**

2023 Year: Make: Chevrolet Model: Camaro Trim: 1LT Coupe Type: Category: Coupe Doors: 2-Door Fuel Type: Gasoline **Fuel Capacity:** 19 gallons City Mileage: 19 miles/gallon 28 miles/gallon Highway Mileage: