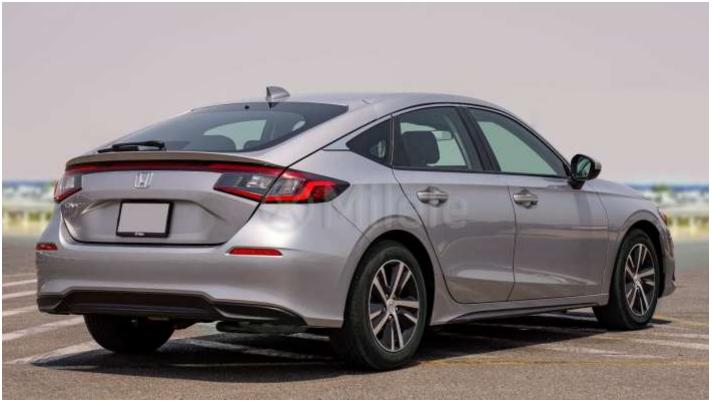

## (LHD) HONDA CIVIC LX 2.0P MY2024 - SILVER

#### **TECHNICAL FEATURES**

2.0L 4-Wheel ABS 6-Airbags **Adaptive Cruise Control** Android Auto **Apple Car Play Auto-Off Headlights** Back-Up Camera **Brake Assist Bucket Seats** Climate Control AC **Daytime Running Lights Electronic Stability Control Intermittent Wipers** 











**Keyless Entry Keyless Start** Lane Departure Warning Lane Keeping Assist Onboard Hands-Free Communication System Passenger Vanity Mirror **Power Mirrors Power Windows Rear Defrost Remote Engine Start Smart Device Integeration** Smart Device Integration infortainment **Tire Pressure Monitoring System Traction Control** Trip computer **Vanity Mirrors**