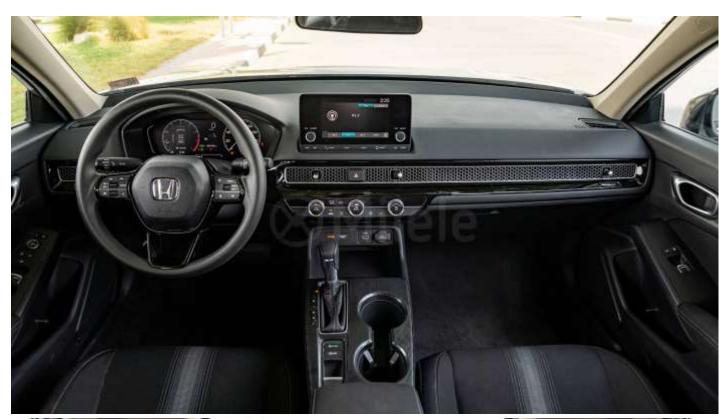

#### **TECHNICAL FEATURES**

2.0L 4-Wheel ABS 6-Airbags **Adaptive Cruise Control** Android Auto **Apple Car Play Auto-Off Headlights** Back-Up Camera **Brake Assist Bucket Seats** Climate Control AC **Daytime Running Lights Electronic Stability Control Intermittent Wipers** 

**Keyless Entry Keyless Start** Lane Departure Warning Lane Keeping Assist Onboard Hands-Free Communication System Passenger Vanity Mirror **Power Mirrors Power Windows Rear Defrost Remote Engine Start Smart Device Integeration** Smart Device Integration infortainment **Tire Pressure Monitoring System Traction Control** Trip computer **Vanity Mirrors** 