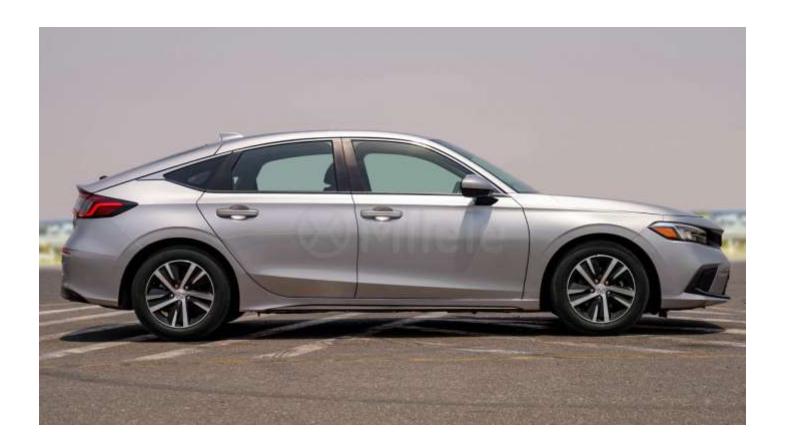

## (LHD) HONDA CIVIC LX 2.0P MY2024 - SILVER

#### **TECHNICAL FEATURES**

2.0L 4-Wheel ABS 6-Airbags **Adaptive Cruise Control** Android Auto **Apple Car Play Auto-Off Headlights** Back-Up Camera **Brake Assist Bucket Seats** Climate Control AC **Daytime Running Lights Electronic Stability Control Intermittent Wipers** 











**Keyless Entry Keyless Start** Lane Departure Warning Lane Keeping Assist Onboard Hands-Free Communication System Passenger Vanity Mirror **Power Mirrors Power Windows Rear Defrost Remote Engine Start Smart Device Integeration** Smart Device Integration infortainment **Tire Pressure Monitoring System Traction Control** Trip computer **Vanity Mirrors**