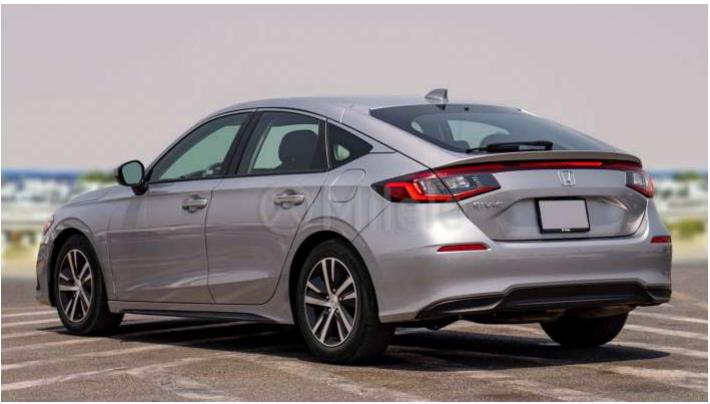

## (LHD) HONDA CIVIC LX 2.0P MY2024 - SILVER

#### **TECHNICAL FEATURES**

2.0L 4-Wheel ABS 6-Airbags **Adaptive Cruise Control** Android Auto **Apple Car Play Auto-Off Headlights** Back-Up Camera **Brake Assist Bucket Seats** Climate Control AC **Daytime Running Lights Electronic Stability Control Intermittent Wipers** 











**Keyless Entry Keyless Start** Lane Departure Warning Lane Keeping Assist Onboard Hands-Free Communication System Passenger Vanity Mirror **Power Mirrors Power Windows Rear Defrost Remote Engine Start Smart Device Integeration** Smart Device Integration infortainment **Tire Pressure Monitoring System Traction Control** Trip computer **Vanity Mirrors**