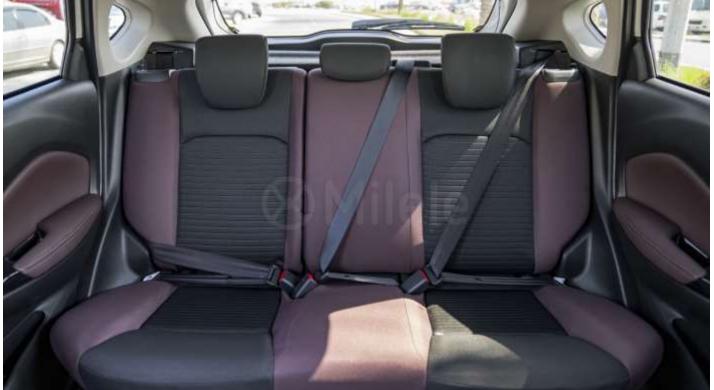

**Brakes** 

Front Brakes: Ventilated Disc

Rear Brakes: Drum

Suspension

Front Suspension: McPherson **Torsion Beam** Rear Suspension:

**Additional Features** 

Led Headlamps **ABS** Led Fog Lamps **ESP** 

MP3 Audio + Bluetooth Cruise Control Reverse Camera **Steering Controls RR Praking Sensors** Power Windows: 4 Leather Steering Wheel

Auto AC

Diamond Cut Alloy wheels

**Highstop Tail Lamp** 

**Push Start** 

Auto Diming IRVM Power Folding ORVM Power Adjust ORVM

RR AC Vents

FR Handrest Storage

Tilt and Telescopic Steering Adjusment