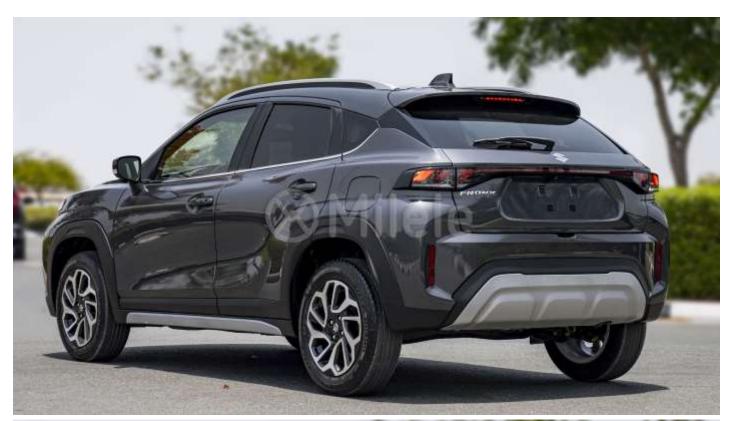

## (LHD) SUZUKI FRONX GLX 1.5P AT MY2024 - GREY METALLIC

**VEHICLE CODE: FRONX1.5P\_1** 

**TECHNICAL FEATURES** 

**Engine** 

Engine Type: K15 Petrol Valve System: DOHC Engine Capacity (cc): 1462
Bore x Stroke (mm): 74 X 85