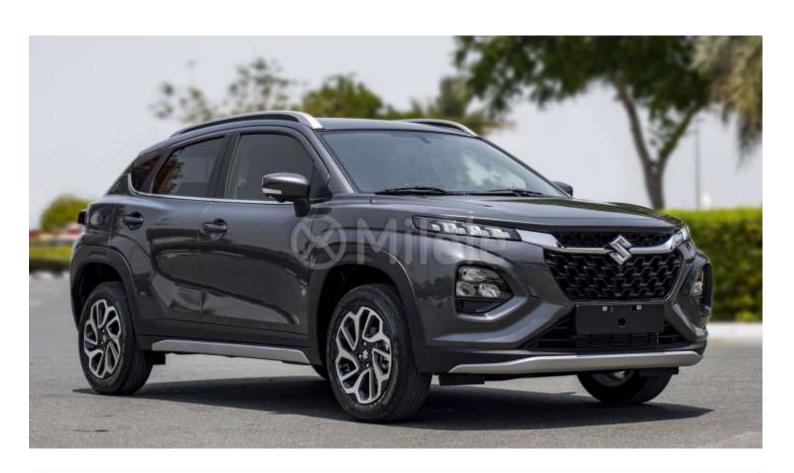

## (LHD) SUZUKI FRONX GLX 1.5P AT MY2024 - GREY METALLIC

**VEHICLE CODE: FRONX1.5P\_1** 

**TECHNICAL FEATURES** 

**Engine** 

Engine Type: K15 Petrol Valve System: DOHC Engine Capacity (cc): 1462
Bore x Stroke (mm): 74 X 85