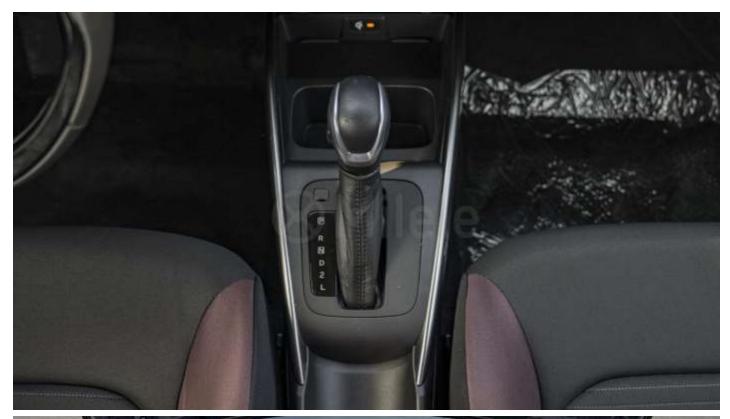

## (LHD) SUZUKI FRONX GLX 1.5P AT MY2024 - GREY METALLIC

**VEHICLE CODE: FRONX1.5P\_1** 

**TECHNICAL FEATURES** 

**Engine** 

Engine Type: K15 Petrol Valve System: DOHC Engine Capacity (cc): 1462
Bore x Stroke (mm): 74 X 85

Max. Power (PS/rpm): 104.6 PS@6000 rpm

Max. Torque (Nm/rpm): 138/4400

Fuel Tank Capacity (L): 37
Emission Standard: BSVI

**Drivetrain** 

Drive System: FWD Transmission: 6AT