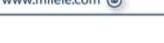

Max. Power (PS/rpm): 104.6 PS@6000 rpm

Max. Torque (Nm/rpm): 138/4400

Fuel Tank Capacity (L): 37
Emission Standard: BSVI

**Drivetrain** 

Drive System: FWD Transmission: 6AT

## www.milele.com @

**Dimensions** 

Length (mm): 3995 Width(mm): 1765 1550 Height(mm): Wheelbase(mm): 1520 1009 Boot Space(L): Turning Radius (M): 4.8 Seating Capacity: 5 GVW (kg): 1480

Tyre Size: 195/55 R16 Alloy