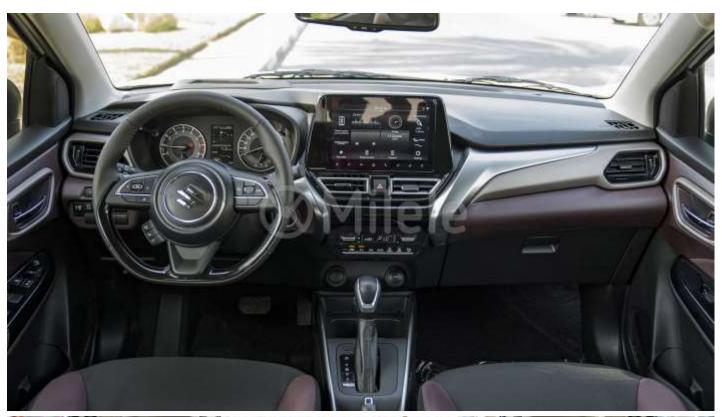

Max. Power (PS/rpm): 104.6 PS@6000 rpm

Max. Torque (Nm/rpm): 138/4400

37 Fuel Tank Capacity (L): **Emission Standard: BSVI** 

**Drivetrain** 

Drive System: **FWD** 6AT Transmission:

**Dimensions** 

Length (mm): 3995 Width(mm): 1765 Height(mm): 1550 Wheelbase(mm): 1520 Boot Space(L): 1009 4.8 Turning Radius (M): **Seating Capacity:** 5 GVW (kg): 1480