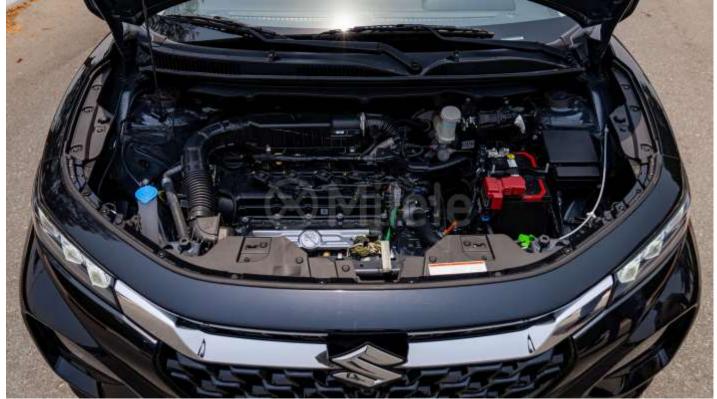

### (LHD) SUZUKI FRONX GLX 1.5P AT MY2024 - BLUISH BLACK PEARL

**VEHICLE CODE: FRONX1.5P\_1** 

**TECHNICAL FEATURES** 

**Engine** 

K15 Petrol Engine Type: Valve System: **DOHC** Engine Capacity (cc): 1462 Bore x Stroke (mm): 74 X 85

Max. Power (PS/rpm): 104.6 PS@6000 rpm

Max. Torque (Nm/rpm): 138/4400

37 Fuel Tank Capacity (L): **Emission Standard: BSVI** 

**Drivetrain** 

Drive System: **FWD** 6AT Transmission:

**Dimensions** 

Length (mm): 3995 Width(mm): 1765 Height(mm): 1550 Wheelbase(mm): 1520 Boot Space(L): 1009 4.8 Turning Radius (M): **Seating Capacity:** 5 GVW (kg): 1480