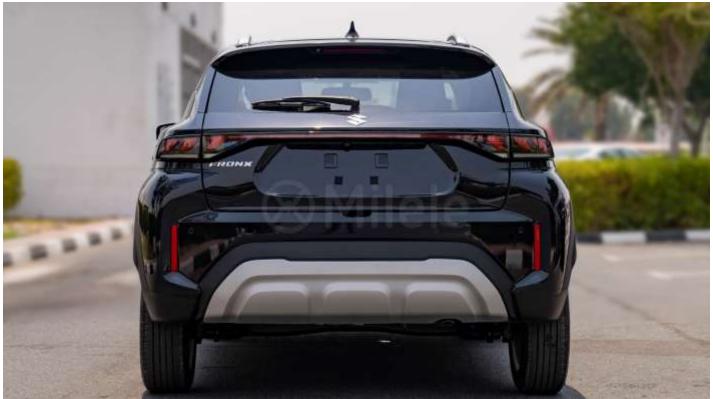

### (LHD) SUZUKI FRONX GLX 1.5P AT MY2024 - BLUISH BLACK PEARL

**VEHICLE CODE: FRONX1.5P\_1** 

**TECHNICAL FEATURES** 

**Engine** 

K15 Petrol Engine Type: Valve System: **DOHC** Engine Capacity (cc): 1462 Bore x Stroke (mm): 74 X 85