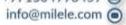

Max. Power (PS/rpm): 104.6 PS@6000 rpm

Max. Torque (Nm/rpm): 138/4400

37 Fuel Tank Capacity (L): **Emission Standard: BSVI** 

**Drivetrain** 

Drive System: **FWD** 6AT Transmission:

**Dimensions** 

Length (mm): 3995 Width(mm): 1765 Height(mm): 1550 Wheelbase(mm): 1520 Boot Space(L): 1009 4.8 Turning Radius (M): **Seating Capacity:** 5 GVW (kg): 1480