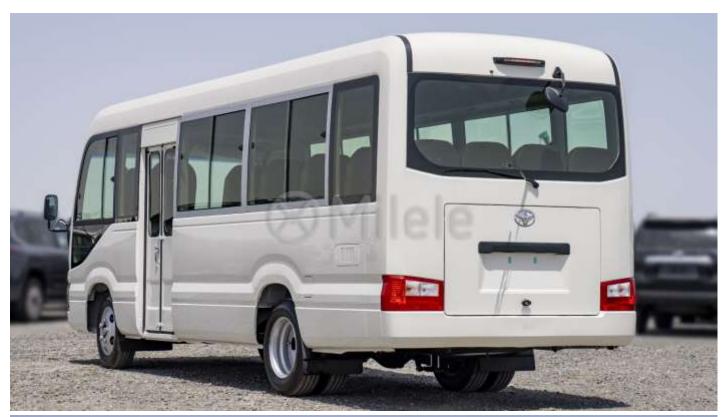

### (RHD) TOYOTA COASTER 4.2D MT 30-SEATER MY2024 - WHITE

VEHICLE CODE: RCOASTER4.2D\_10

**TECHNICAL FEATURES** 

Headlamp: 2-bulb halogen

Steel wheels

Tyre dimensions: 215/70 R17.5-Y H

Spare tire

Rear differential lock

#### **Exterior**

Luggage back door Painted rear bumper. Centre and rear side doors Rear under mirror (back of the car) Rear window wiper (intermittent) Mud guards (front and rear)