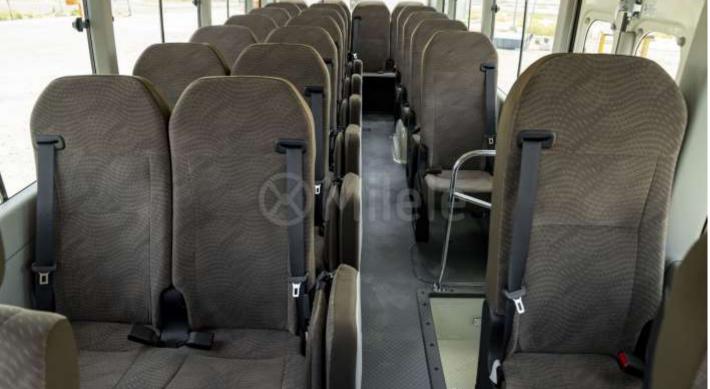

### Interior

Air conditioner (manual) Radio AM/FM, MP3, CD 4 speakers (2 front, 2 rear) Power door lock (front + back) Sun visors for driver and passenger Green laminated windshield glass Passengers' seats, high pack, fabric Front and rear (2x) cooler and heater system.

Seating capacity: Floor mat, driver side Total of 30 seats, 8 rows