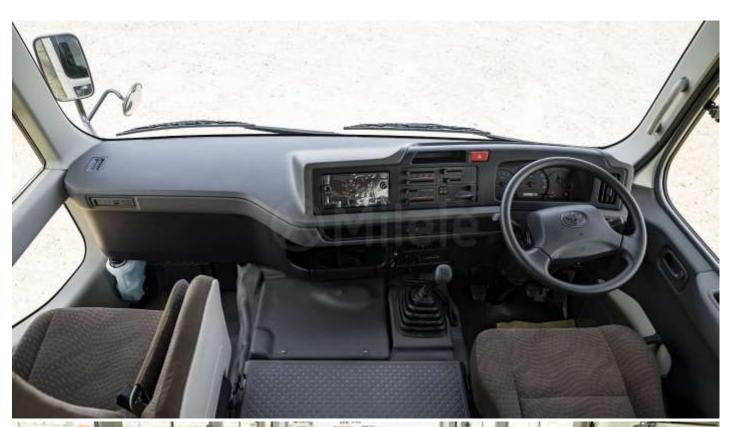

### Interior

Air conditioner (manual) Radio AM/FM, MP3, CD 4 speakers (2 front, 2 rear) Power door lock (front + back) Sun visors for driver and passenger Green laminated windshield glass Passengers' seats, high pack, fabric Front and rear (2x) cooler and heater system.