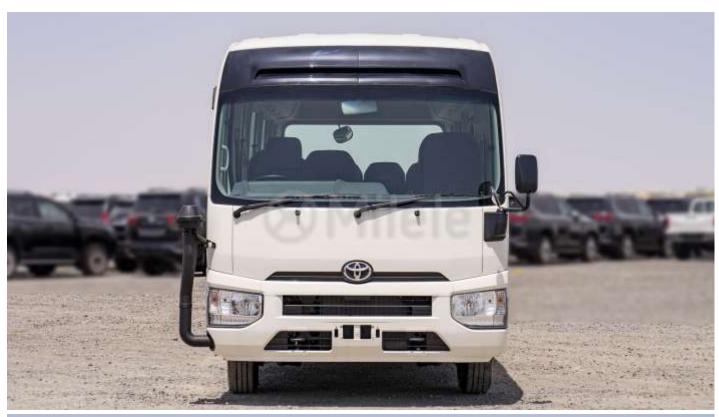

### (RHD) TOYOTA COASTER 4.2D MT 30-SEATER MY2024 - WHITE

VEHICLE CODE: RCOASTER4.2D\_10

**TECHNICAL FEATURES** 

Headlamp: 2-bulb halogen

Steel wheels

Tyre dimensions: 215/70 R17.5-Y H

Spare tire

Rear differential lock

High altitude compensator

Snorkel for cool air intake with pre-cleaner.

Power steering

Cylinders: 6 in line Fuel tank capacity: 95L Curb weight: 3.605 kg Gross weight: 5.670 kg Pay load: 2.065 kg. Overall width: 2.080 mm Overall length: 6.990 mm Overall height: 2.635 mm

## www.milele.com @

Min. ground clearance: 185 mm Min. turning radius (tyre): 7.2 m Min. turning radius (body): 7.9 m