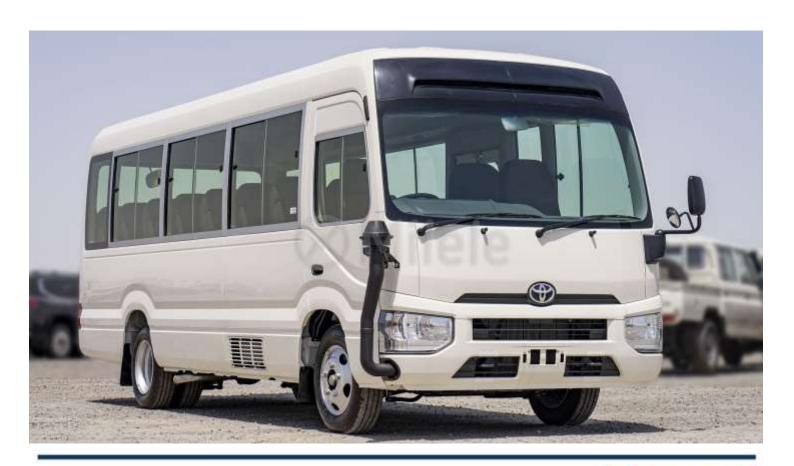

### (RHD) TOYOTA COASTER 4.2D MT 30-SEATER MY2024 - WHITE

VEHICLE CODE: RCOASTER4.2D\_10

**TECHNICAL FEATURES** 

Headlamp: 2-bulb halogen

Steel wheels

Tyre dimensions: 215/70 R17.5-Y H

Spare tire

Rear differential lock

High altitude compensator

Snorkel for cool air intake with pre-cleaner.

Power steering

Cylinders: 6 in line Fuel tank capacity: 95L Curb weight: 3.605 kg Gross weight: 5.670 kg Pay load: 2.065 kg. Overall width: 2.080 mm Overall length: 6.990 mm Overall height: 2.635 mm

### Interior

Air conditioner (manual) Radio AM/FM, MP3, CD 4 speakers (2 front, 2 rear) Power door lock (front + back) Sun visors for driver and passenger Green laminated windshield glass Passengers' seats, high pack, fabric Front and rear (2x) cooler and heater system.

Seating capacity: Floor mat, driver side Total of 30 seats, 8 rows

#### **Exterior**

Luggage back door Painted rear bumper. Centre and rear side doors Rear under mirror (back of the car) Rear window wiper (intermittent) Mud guards (front and rear)

### Safety

ABS - Anti-lock Braking System Driver airbag (SRS) Fire extinguisher Anti-Theft system immobilizer Seatbelts on all seats Front disc brakes, rear drum brakes Impact absorbing steering wheel High mount stop light