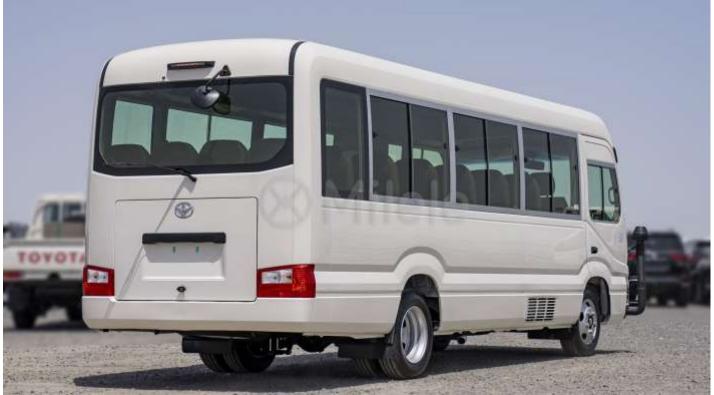

### (RHD) TOYOTA COASTER 4.2D MT 30-SEATER MY2024 - WHITE

VEHICLE CODE: RCOASTER4.2D\_10

**TECHNICAL FEATURES** 

Headlamp: 2-bulb halogen

Steel wheels

Tyre dimensions: 215/70 R17.5-Y H

Spare tire

Rear differential lock

#### **Exterior**

Luggage back door Painted rear bumper. Centre and rear side doors Rear under mirror (back of the car) Rear window wiper (intermittent) Mud guards (front and rear)