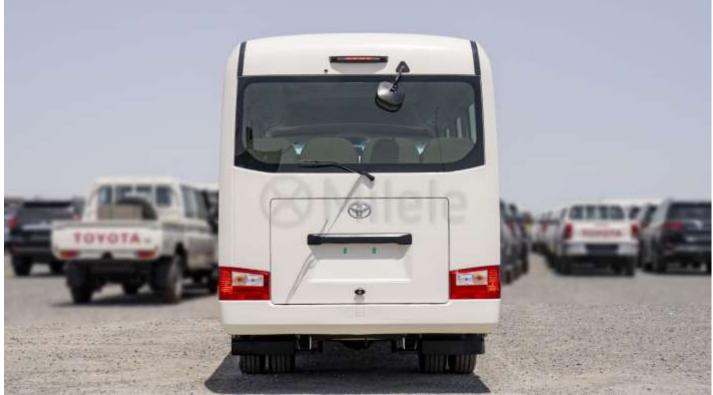

#### **Exterior**

Luggage back door Painted rear bumper. Centre and rear side doors Rear under mirror (back of the car) Rear window wiper (intermittent) Mud guards (front and rear)