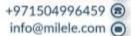

## **Exterior**

Bumper - Colour Key, with garnish (bright)
Front & rear door glass with UV ray reduction.
Side Turn lamp on fender clear lens
Front skid plate - Normal type
Front towing hook, Front tie hook down
Radiator Grille - silver
Halogen headlamp
Floor under cover Large Type
High mounts stop lamp on rear gate.