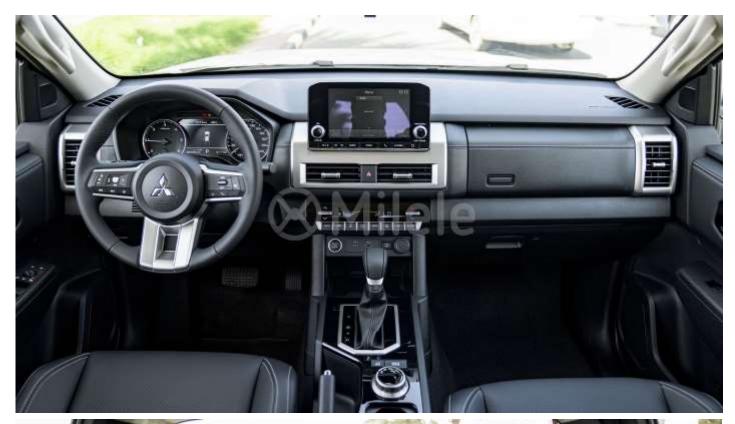

## Interior

Airbag (Driver & Passenger) Hill Start Assist (HSA) + Trailer Stability Assist (TSA) Instrument panel centre panel - New Gloss Black

Power steering

4-spoke leather with airbag

Dial type transfer mode selector.

Release switch for parking brake (chrome)

Rear room lamp

Power window switch panel: Piano back with silver painted surrounding.

Door trim cloth insert.

Cupholder for front seats - Can type ashtray.

12V accessory socket in console box

Glovebox with key cylinder and illumination

High contrast meter with garnish (Chrome)

Information switch for steering wheel