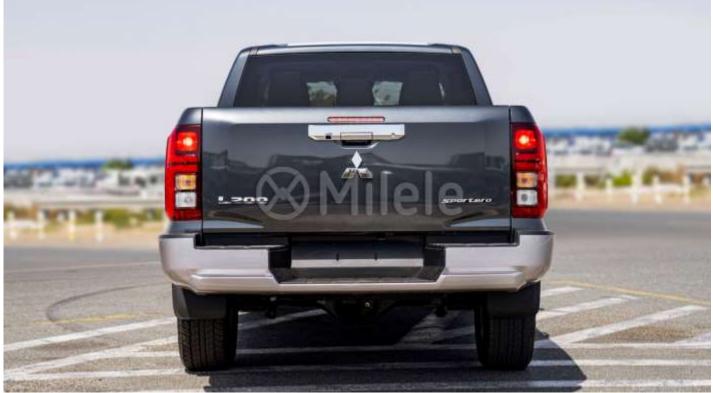

## **Exterior**

Bumper - Colour Key, with garnish (bright)
Front & rear door glass with UV ray reduction.
Side Turn lamp on fender clear lens
Front skid plate - Normal type
Front towing hook, Front tie hook down
Radiator Grille - silver
Halogen headlamp
Floor under cover Large Type
High mounts stop lamp on rear gate.