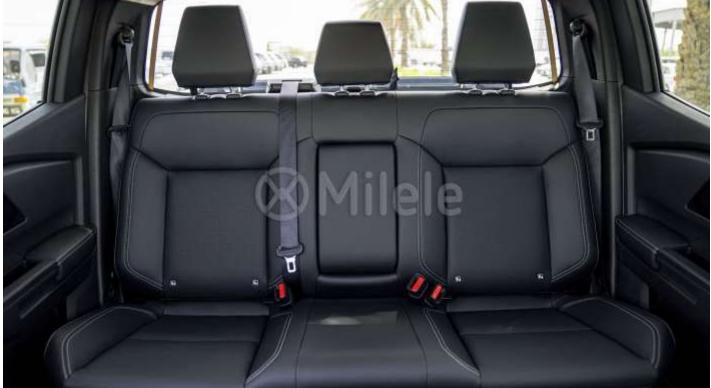

## Interior

Airbag (Driver & Passenger) Hill Start Assist (HSA) + Trailer Stability Assist (TSA) Instrument panel centre panel - New Gloss Black

Power steering

4-spoke leather with airbag

Dial type transfer mode selector.

Release switch for parking brake (chrome)

Rear room lamp

Power window switch panel: Piano back with silver painted surrounding.

Door trim cloth insert.

Cupholder for front seats - Can type ashtray.

12V accessory socket in console box