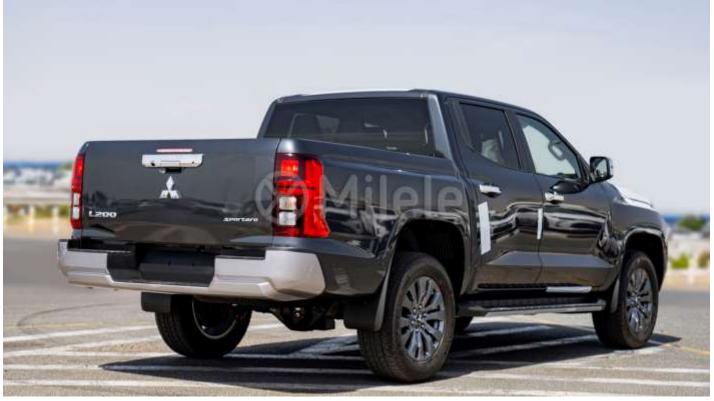

## **Exterior**

Bumper - Colour Key, with garnish (bright)
Front & rear door glass with UV ray reduction.
Side Turn lamp on fender clear lens
Front skid plate - Normal type
Front towing hook, Front tie hook down
Radiator Grille - silver
Halogen headlamp
Floor under cover Large Type
High mounts stop lamp on rear gate.