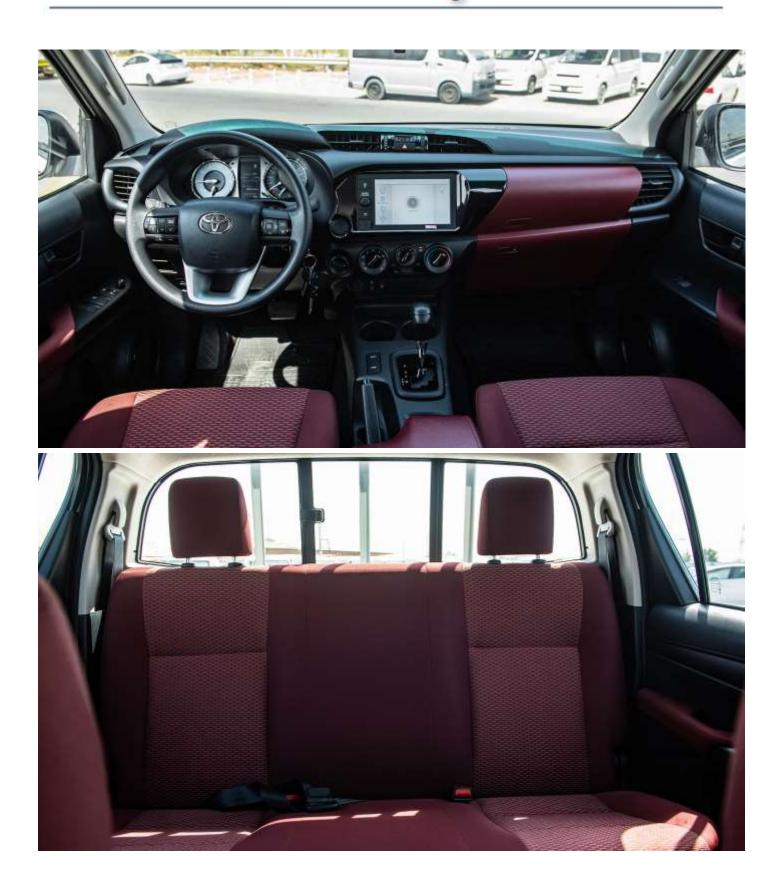

## **INTERIOR FEATURES & SAFETY**

MANUAL AIR CONDITIONER **KEYLESS ENTERY POWER WINDOWS** CENTER LOCKING COOL AND HOTBOX - GLOVE FABRIC SEATS **RUBBER FLOOR MATS** FRONT SEAT SEPARATE 2 PEOPLE MANUAL STEERING COLUMN TILT HILL ASSIST CONTROL AUDIO AM/FM/CD/AUX/USB/BLUETOOTH - 8" DISPLAY AUDIO WITH APPLE CARPLAY & ANDRIOD AUTO **4 NUMBER OF SPEAKERS** WITH MID STEERING WHEEL CONTROL FOR AUDIO/TELEPHONE ANTI-LOCK BRAKE SYSTEM (ABS) VEHICLE STABILITY CONTROL ANTI THEFT SYSTEM - IMMOBILIZER EMERGENCY BRAKE SIGNAL DUAL AIRBAG - DRIVERS+PASSENGER, KNEE FOR DRIVER TRAILER SWAY CONTROL TIRE INFLATION PRESSURE WARNING