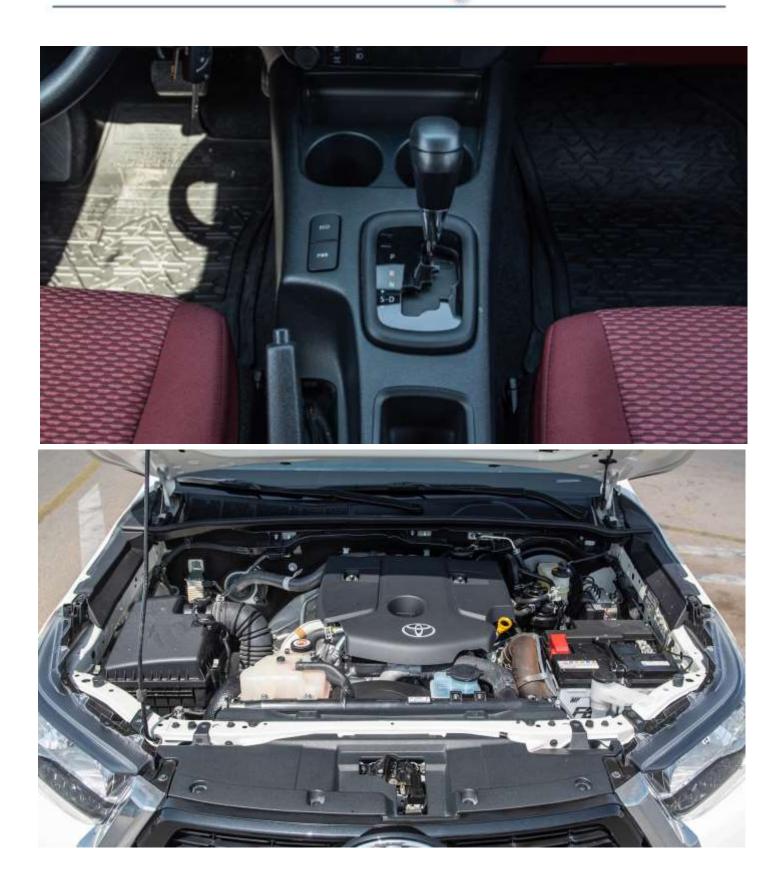

## (LHD) TOYOTA HILUX DC 2.4D AT 4X4 MY2022 - WHITE

VEHICLE CODE: HILUXDC2.4D\_12 TECHNICAL FEATURES

ENGINE & TRANSMISSION ENGINE: 2.4L, 4-CYLINDER, 16-VALVE, DOHC, (2GD-FTV) OUTPUT (hp/rpm): 147/3600 TORQUE KG-M/RPM: 40.7/1600-2000 TERRAIN: 4X4

TERRAIN: 4X4 TRANSMISSION: 6-SPEED AUTOMATIC

DIMENSION, CAPACITIES & SUSPENSIONS

FRONT SUSPENSION: DOUBLE-WISHBONE REAR SUSPENSION: LEAF SPRINGS RIGID AXLE TYRES SIZE: 265/65R17 DIMENSIONS (mm): L- 5335, W- 1855, H- 1815 WHEELBASE (mm): 3090 GROSS VEHICLE WEIGHT (kg): 2910 DECK DIMENSIONS (mm): L- 1520, W- 1575, H- 480 FUEL TANK CAPACITY: 80 DOORS: 4 SEATING CAPACITY: 5

## **INTERIOR FEATURES & SAFETY**

MANUAL AIR CONDITIONER **KEYLESS ENTERY POWER WINDOWS** CENTER LOCKING COOL AND HOTBOX - GLOVE FABRIC SEATS **RUBBER FLOOR MATS** FRONT SEAT SEPARATE 2 PEOPLE MANUAL STEERING COLUMN TILT HILL ASSIST CONTROL AUDIO AM/FM/CD/AUX/USB/BLUETOOTH - 8" DISPLAY AUDIO WITH APPLE CARPLAY & ANDRIOD AUTO **4 NUMBER OF SPEAKERS** WITH MID STEERING WHEEL CONTROL FOR AUDIO/TELEPHONE ANTI-LOCK BRAKE SYSTEM (ABS) VEHICLE STABILITY CONTROL ANTI THEFT SYSTEM - IMMOBILIZER EMERGENCY BRAKE SIGNAL DUAL AIRBAG - DRIVERS+PASSENGER, KNEE FOR DRIVER TRAILER SWAY CONTROL TIRE INFLATION PRESSURE WARNING