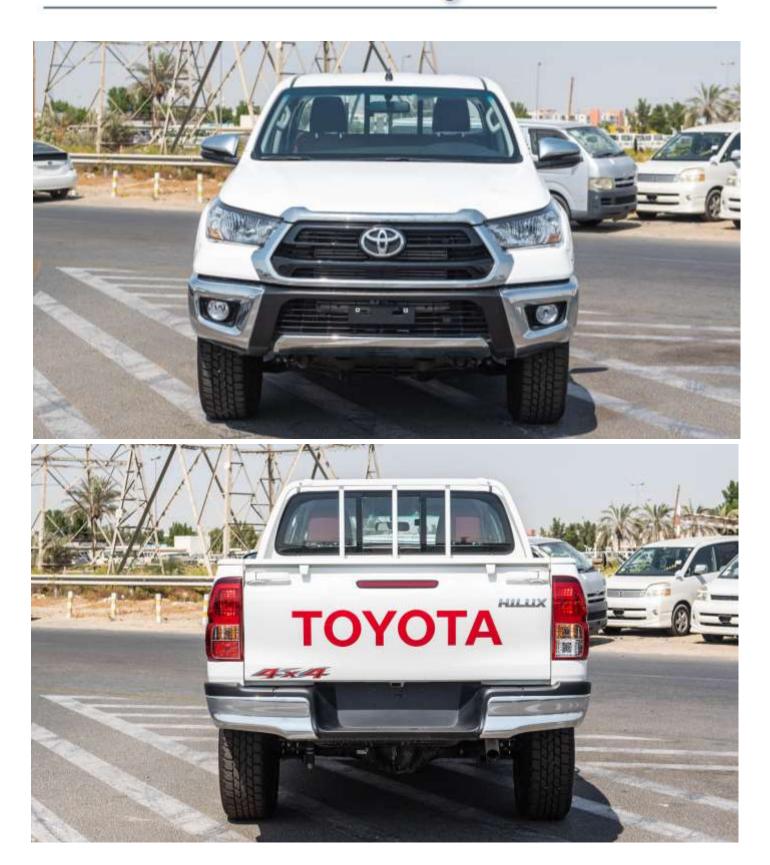

## EXTERIOR FEATURES

BODY STRIPES CHROME COLORED DOOR HANDLES POWERED CHROME COLORED REAR VIEW MIRROR STEEL FRONT BUMPER STEEL REAR BUMPER REAR GREEN GLASS SLIDE HALOGEN HEADLAMP - 4 BULB (WITH FOLLOW ME HOME) REAR FOG LAMP FRONT FOG LAMPS 17" STEEL WHEELS REAR DIFFERENTIAL LOCK