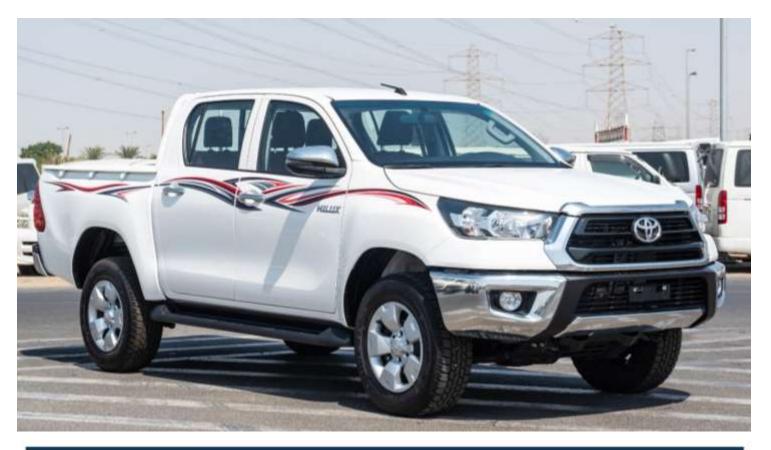

## (LHD) TOYOTA HILUX DC 2.4D AT 4X4 MY2022 - WHITE

VEHICLE CODE: HILUXDC2.4D\_12 TECHNICAL FEATURES

ENGINE & TRANSMISSION ENGINE: 2.4L, 4-CYLINDER, 16-VALVE, DOHC, (2GD-FTV) OUTPUT (hp/rpm): 147/3600 TORQUE KG-M/RPM: 40.7/1600-2000 TERRAIN: 4X4

TERRAIN: 4X4 TRANSMISSION: 6-SPEED AUTOMATIC

DIMENSION, CAPACITIES & SUSPENSIONS

FRONT SUSPENSION: DOUBLE-WISHBONE REAR SUSPENSION: LEAF SPRINGS RIGID AXLE TYRES SIZE: 265/65R17 DIMENSIONS (mm): L- 5335, W- 1855, H- 1815 WHEELBASE (mm): 3090 GROSS VEHICLE WEIGHT (kg): 2910 DECK DIMENSIONS (mm): L- 1520, W- 1575, H- 480 FUEL TANK CAPACITY: 80 DOORS: 4 SEATING CAPACITY: 5

## EXTERIOR FEATURES

BODY STRIPES CHROME COLORED DOOR HANDLES POWERED CHROME COLORED REAR VIEW MIRROR STEEL FRONT BUMPER STEEL REAR BUMPER REAR GREEN GLASS SLIDE HALOGEN HEADLAMP - 4 BULB (WITH FOLLOW ME HOME) REAR FOG LAMP FRONT FOG LAMPS 17" STEEL WHEELS REAR DIFFERENTIAL LOCK