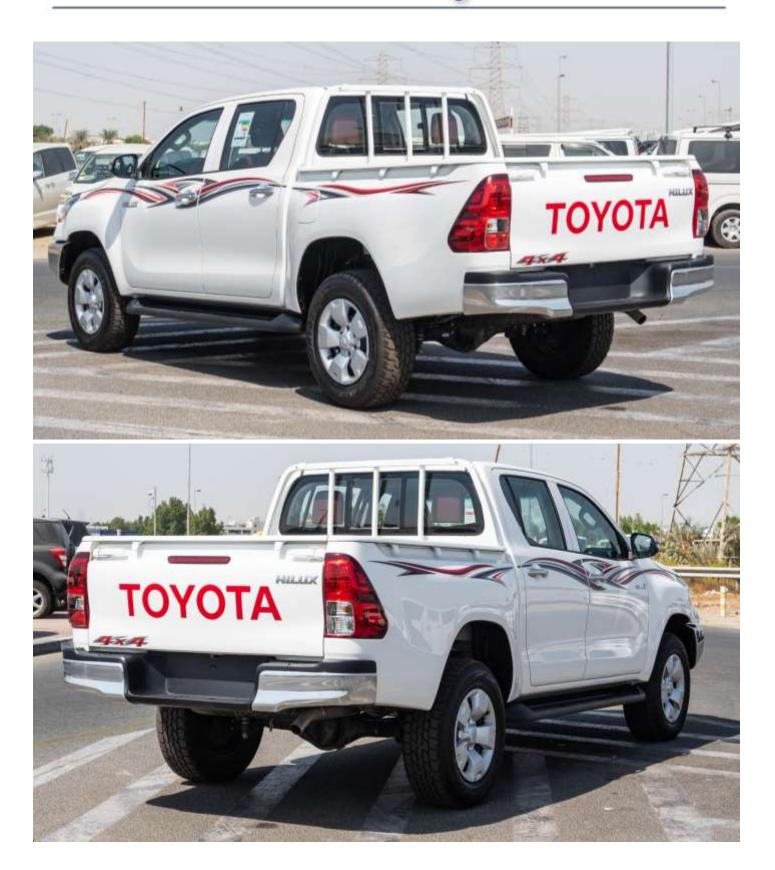

## EXTERIOR FEATURES

BODY STRIPES CHROME COLORED DOOR HANDLES POWERED CHROME COLORED REAR VIEW MIRROR STEEL FRONT BUMPER STEEL REAR BUMPER REAR GREEN GLASS SLIDE HALOGEN HEADLAMP - 4 BULB (WITH FOLLOW ME HOME) REAR FOG LAMP FRONT FOG LAMPS 17" STEEL WHEELS REAR DIFFERENTIAL LOCK