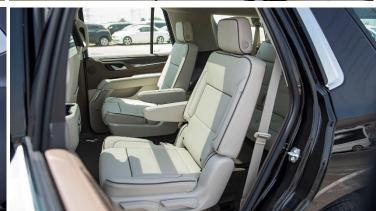

#### **SPECIAL FEATURES:**

- Second Row Captain Seats
- 14 BOSE Surround Speakers
- Rear Entertainment
- Multi-Colour Head Up Display

P.O.Box 6339

AF - 07, Block A, Samari retail

Ras Al Khor3, Dubai - UAE

#### **Interior Features**

Perforated Leather Seats
Multi-Function Leather Steering Wheel
Centre Console Fridge Cooler
230 Volts & 12 Volts Power Outlet
Multiple USB Ports
Heated and Ventilated Front Seats
Second Row Captain Seats Heated
Third Row Seats Split & Power Folding