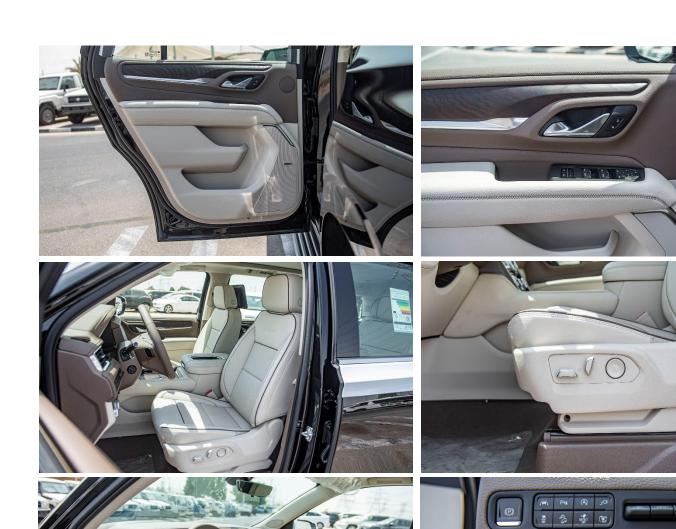

#### **Interior Features**

Perforated Leather Seats
Multi-Function Leather Steering Wheel
Centre Console Fridge Cooler
230 Volts & 12 Volts Power Outlet
Multiple USB Ports
Heated and Ventilated Front Seats
Second Row Captain Seats Heated
Third Row Seats Split & Power Folding

**HD Surround Vision Camera** 

Multi-Colour Head Up Display

Wireless Charging

Voice Control System

Auto Dimming Rear View Mirror with Camera

Memory Package (Driver's Seat, Steering Column and Mirror)

Power Programmable Door locks with Lockout Protection