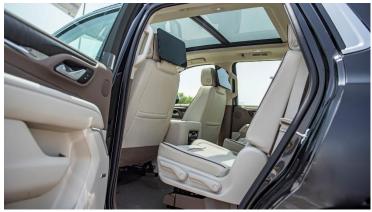

#### **SPECIAL FEATURES:**

- Second Row Captain Seats
- 14 BOSE Surround Speakers
- Rear Entertainment
- Multi-Colour Head Up Display

P.O.Box 6339

AF - 07, Block A, Samari retail

Ras Al Khor3, Dubai - UAE

#### **Interior Features**

Perforated Leather Seats
Multi-Function Leather Steering Wheel
Centre Console Fridge Cooler
230 Volts & 12 Volts Power Outlet
Multiple USB Ports
Heated and Ventilated Front Seats
Second Row Captain Seats Heated
Third Row Seats Split & Power Folding