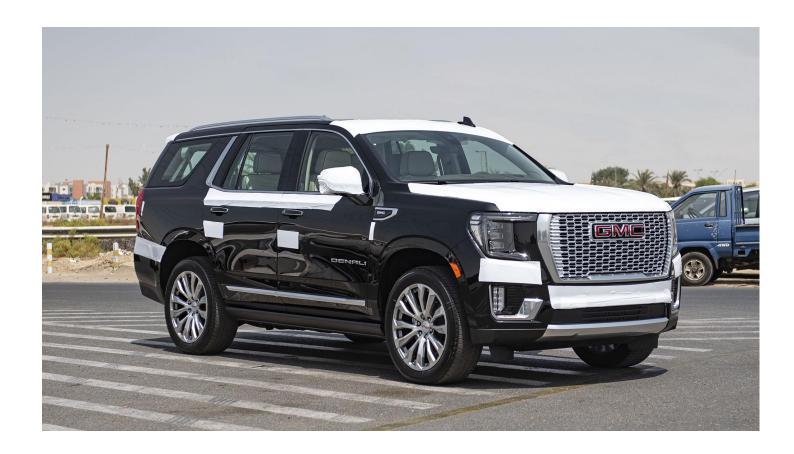

# (LHD) GMC YUKON DENALI 6.2P AT MY2022-BLACK

**VEHICLE CODE: YUKON6.2P\_1** 

**BASE MODEL** 

Model year: 2022

Transmission: Automatic Transmission

#### **Exterior Features**

**Panoramic Sunroof** 

**Chrome Exterior** 

IntelliBeam LED Headlamps

LED Daytime Running Lamps

**LED Fog Lamps** 

LED Taillamps with Light Blade Technology

22" Bright Machined Aluminium Wheels with Premium Paint