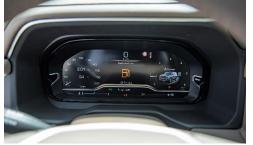

#### **Technology & Comfort**

3-Zone Automatic Climate Control

10.2" Diagonal Multi-Colour Touch Screen Premium GMC Infotainment System

14 BOSE Surround Speaker Audio System

12.6" Diagonal Colour-Touch LCD HD Screens Rear Seat Entertainment with WIFI, Bluetooth Headphones & 2 HDMI Ports

**HD Surround Vision Camera** 

Multi-Colour Head Up Display

Wireless Charging

Voice Control System

Auto Dimming Rear View Mirror with Camera

Memory Package (Driver's Seat, Steering Column and Mirror)

Power Programmable Door locks with Lockout Protection