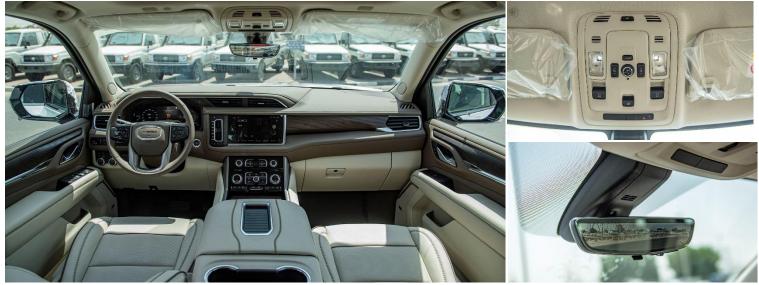

#### **Interior Features**

Perforated Leather Seats
Multi-Function Leather Steering Wheel
Centre Console Fridge Cooler
230 Volts & 12 Volts Power Outlet
Multiple USB Ports
Heated and Ventilated Front Seats
Second Row Captain Seats Heated
Third Row Seats Split & Power Folding

#### **Technology & Comfort**

3-Zone Automatic Climate Control

10.2" Diagonal Multi-Colour Touch Screen Premium GMC Infotainment System

14 BOSE Surround Speaker Audio System

12.6" Diagonal Colour-Touch LCD HD Screens Rear Seat Entertainment with WIFI, Bluetooth Headphones & 2 HDMI Ports

**HD Surround Vision Camera** 

Multi-Colour Head Up Display

Wireless Charging

Voice Control System

Auto Dimming Rear View Mirror with Camera

Memory Package (Driver's Seat, Steering Column and Mirror)

Power Programmable Door locks with Lockout Protection

Keyless open & start with extended range for keyless entry

Adaptive Cruise Control

**Navigation System** 

**Dual Exhaust System** 