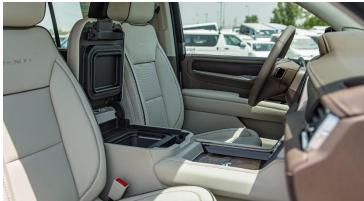

#### **Technology & Comfort**

3-Zone Automatic Climate Control

10.2" Diagonal Multi-Colour Touch Screen Premium GMC Infotainment System

14 BOSE Surround Speaker Audio System

12.6" Diagonal Colour-Touch LCD HD Screens Rear Seat Entertainment with WIFI, Bluetooth Headphones & 2 HDMI Ports

**HD Surround Vision Camera** 

Multi-Colour Head Up Display

Wireless Charging

Voice Control System

Auto Dimming Rear View Mirror with Camera

Memory Package (Driver's Seat, Steering Column and Mirror)

Power Programmable Door locks with Lockout Protection

Keyless open & start with extended range for keyless entry

Adaptive Cruise Control

**Navigation System** 

**Dual Exhaust System** 