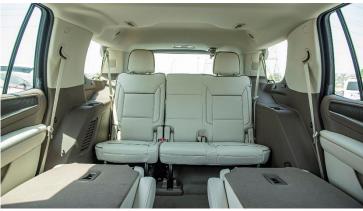

#### **Interior Features**

Perforated Leather Seats
Multi-Function Leather Steering Wheel
Centre Console Fridge Cooler
230 Volts & 12 Volts Power Outlet
Multiple USB Ports
Heated and Ventilated Front Seats
Second Row Captain Seats Heated
Third Row Seats Split & Power Folding