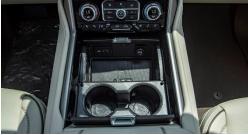

#### **Interior Features**

Perforated Leather Seats
Multi-Function Leather Steering Wheel
Centre Console Fridge Cooler
230 Volts & 12 Volts Power Outlet
Multiple USB Ports
Heated and Ventilated Front Seats
Second Row Captain Seats Heated
Third Row Seats Split & Power Folding