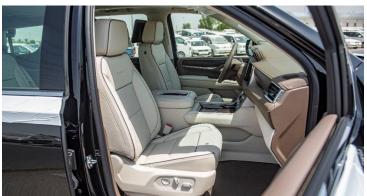

#### **Interior Features**

Perforated Leather Seats
Multi-Function Leather Steering Wheel
Centre Console Fridge Cooler
230 Volts & 12 Volts Power Outlet
Multiple USB Ports
Heated and Ventilated Front Seats
Second Row Captain Seats Heated
Third Row Seats Split & Power Folding

#### **Technology & Comfort**

3-Zone Automatic Climate Control

10.2" Diagonal Multi-Colour Touch Screen Premium GMC Infotainment System

14 BOSE Surround Speaker Audio System

12.6" Diagonal Colour-Touch LCD HD Screens Rear Seat Entertainment with WIFI, Bluetooth Headphones & 2 HDMI Ports

**HD Surround Vision Camera** 

Multi-Colour Head Up Display

Wireless Charging

Voice Control System

Auto Dimming Rear View Mirror with Camera

Memory Package (Driver's Seat, Steering Column and Mirror)

Power Programmable Door locks with Lockout Protection