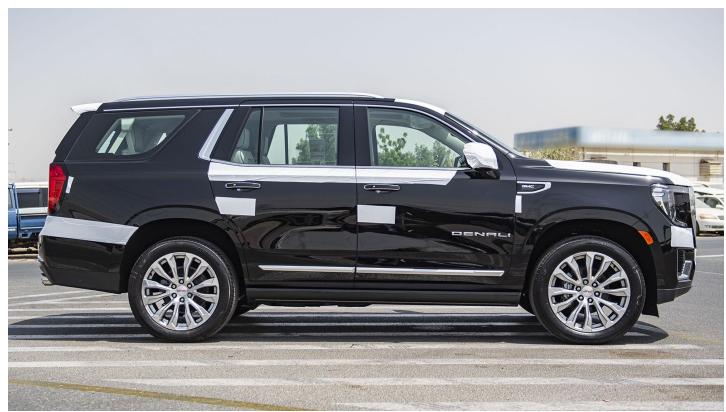

# (LHD) GMC YUKON DENALI 6.2P AT MY2022-BLACK

**VEHICLE CODE: YUKON6.2P\_1** 

**BASE MODEL** 

Model year: 2022

Transmission: Automatic Transmission

#### **Exterior Features**

**Panoramic Sunroof** 

**Chrome Exterior** 

IntelliBeam LED Headlamps

LED Daytime Running Lamps

**LED Fog Lamps** 

LED Taillamps with Light Blade Technology

22" Bright Machined Aluminium Wheels with Premium Paint

Hands-Free Programmable Power Liftgate with GMC Logo Projection

Electric Foldable, Heated, Auto Dimming Door Mirrors with Integrated Turn Signal Indicator

Rear Camera Mirror Washer

**Rain Sense Front Wipers** 

Power-Retractable Assist Steps with Perimeter Lighting

Head office P.O.Box 6339 AF - 07, Block A, Samari retail Ras Al Khor3, Dubai - UAE

> Tel: + 917504996459 Mail: info@milele.com