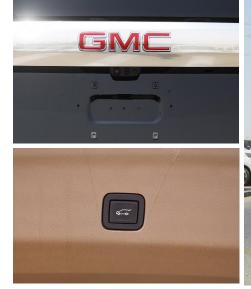

Hands-Free Programmable Power Liftgate with GMC Logo Projection

Electric Foldable, Heated, Auto Dimming Door Mirrors with Integrated Turn Signal Indicator

Rear Camera Mirror Washer

**Rain Sense Front Wipers** 