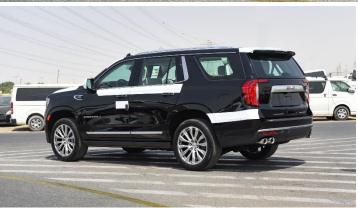

# (LHD) GMC YUKON DENALI 6.2P AT MY2022-BLACK

**VEHICLE CODE: YUKON6.2P\_1** 

**BASE MODEL** 

Model year: 2022

Transmission: Automatic Transmission

#### **Exterior Features**

**Panoramic Sunroof** 

**Chrome Exterior** 

IntelliBeam LED Headlamps

LED Daytime Running Lamps

**LED Fog Lamps** 

LED Taillamps with Light Blade Technology

22" Bright Machined Aluminium Wheels with Premium Paint

Hands-Free Programmable Power Liftgate with GMC Logo Projection

Electric Foldable, Heated, Auto Dimming Door Mirrors with Integrated Turn Signal Indicator

Rear Camera Mirror Washer

**Rain Sense Front Wipers** 