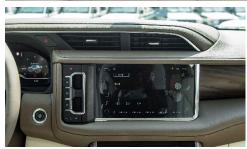

#### **Technology & Comfort**

3-Zone Automatic Climate Control

10.2" Diagonal Multi-Colour Touch Screen Premium GMC Infotainment System

14 BOSE Surround Speaker Audio System

12.6" Diagonal Colour-Touch LCD HD Screens Rear Seat Entertainment with WIFI, Bluetooth Headphones & 2 HDMI Ports