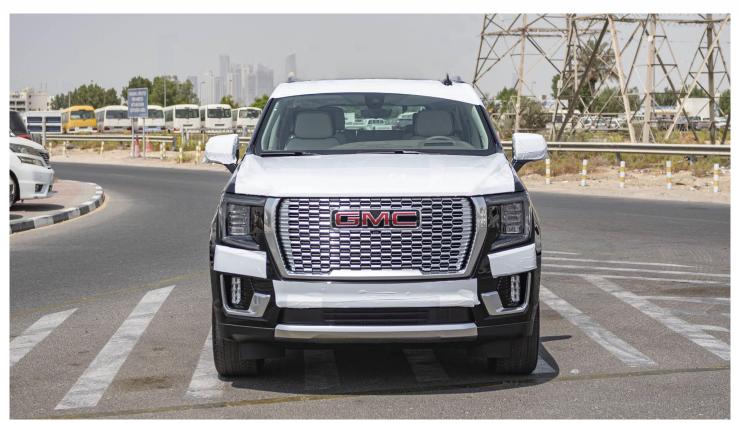

# (LHD) GMC YUKON DENALI 6.2P AT MY2022-BLACK

**VEHICLE CODE: YUKON6.2P\_1** 

**BASE MODEL** 

Model year: 2022

Transmission: Automatic Transmission

#### **Exterior Features**

**Panoramic Sunroof** 

**Chrome Exterior** 

IntelliBeam LED Headlamps

LED Daytime Running Lamps

**LED Fog Lamps** 

LED Taillamps with Light Blade Technology

22" Bright Machined Aluminium Wheels with Premium Paint