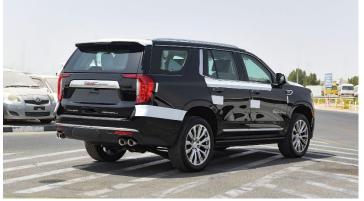

# (LHD) GMC YUKON DENALI 6.2P AT MY2022-BLACK

**VEHICLE CODE: YUKON6.2P\_1** 

**BASE MODEL** 

Model year: 2022

Transmission: Automatic Transmission

#### **Exterior Features**

**Panoramic Sunroof** 

**Chrome Exterior** 

IntelliBeam LED Headlamps

LED Daytime Running Lamps

**LED Fog Lamps** 

LED Taillamps with Light Blade Technology

22" Bright Machined Aluminium Wheels with Premium Paint

Hands-Free Programmable Power Liftgate with GMC Logo Projection

Electric Foldable, Heated, Auto Dimming Door Mirrors with Integrated Turn Signal Indicator

Rear Camera Mirror Washer

**Rain Sense Front Wipers** 