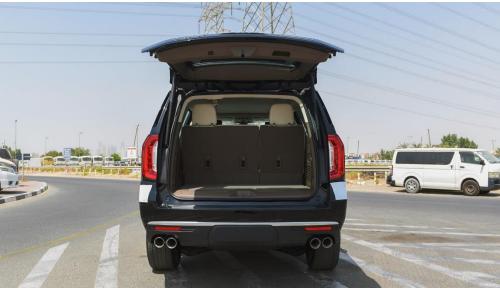

#### **Interior Features**

Perforated Leather Seats
Multi-Function Leather Steering Wheel
Centre Console Fridge Cooler
230 Volts & 12 Volts Power Outlet
Multiple USB Ports
Heated and Ventilated Front Seats
Second Row Captain Seats Heated
Third Row Seats Split & Power Folding