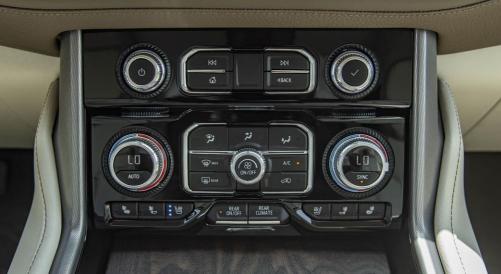

#### **Technology & Comfort**

3-Zone Automatic Climate Control

10.2" Diagonal Multi-Colour Touch Screen Premium GMC Infotainment System

14 BOSE Surround Speaker Audio System

12.6" Diagonal Colour-Touch LCD HD Screens Rear Seat Entertainment with WIFI, Bluetooth Headphones & 2 HDMI Ports

**HD Surround Vision Camera** 

Multi-Colour Head Up Display

Wireless Charging

Voice Control System

Auto Dimming Rear View Mirror with Camera

Memory Package (Driver's Seat, Steering Column and Mirror)

Power Programmable Door locks with Lockout Protection

Keyless open & start with extended range for keyless entry

Adaptive Cruise Control

**Navigation System** 

**Dual Exhaust System** 