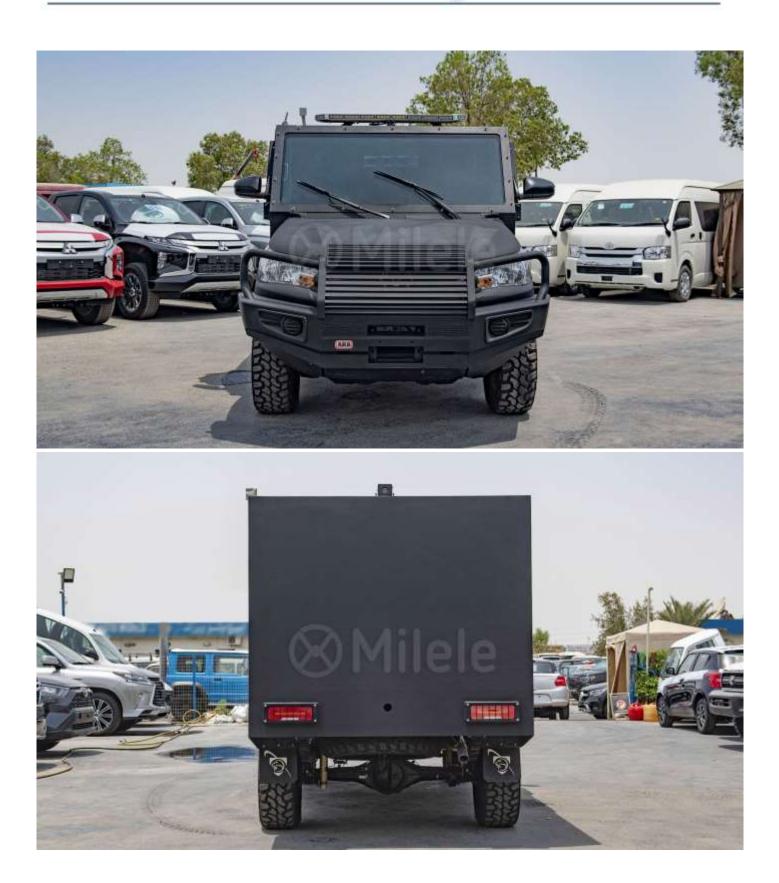

# (LHD) TOYOTA HILUX 2.8D CIT MY2021 - BLACK

## VEHICLE CODE: TECHNICAL FEATURES

#### OTHERS

ECM, Fuse Box & Battery Protection Fuel Tank Protection Heavy Duty Suspension System Reinforced Door Hinges Police Siren. Strobe Lights FLASHING Red and Blue 4 Camera Surveillance System + 2TB Storage + HD Monitor Smart Locking System Heavy Duty Ram Bumper with Bulbar HD All Terrain Tires