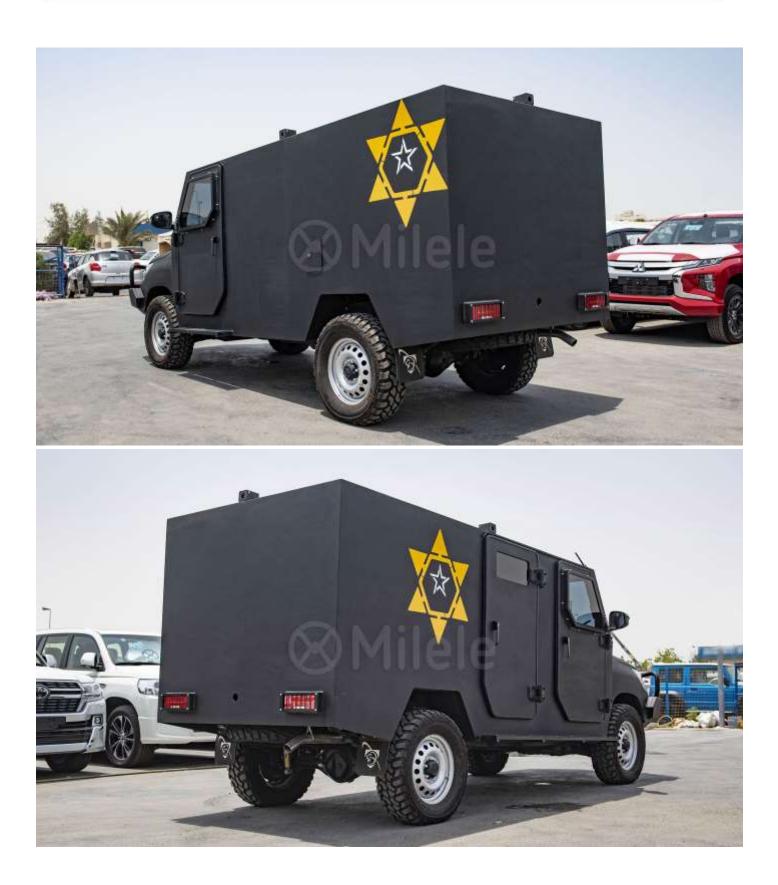

# (LHD) TOYOTA HILUX 2.8D CIT MY2021 - BLACK

## VEHICLE CODE: TECHNICAL FEATURES

#### OTHERS

ECM, Fuse Box & Battery Protection Fuel Tank Protection Heavy Duty Suspension System Reinforced Door Hinges Police Siren. Strobe Lights FLASHING Red and Blue 4 Camera Surveillance System + 2TB Storage + HD Monitor Smart Locking System Heavy Duty Ram Bumper with Bulbar HD All Terrain Tires