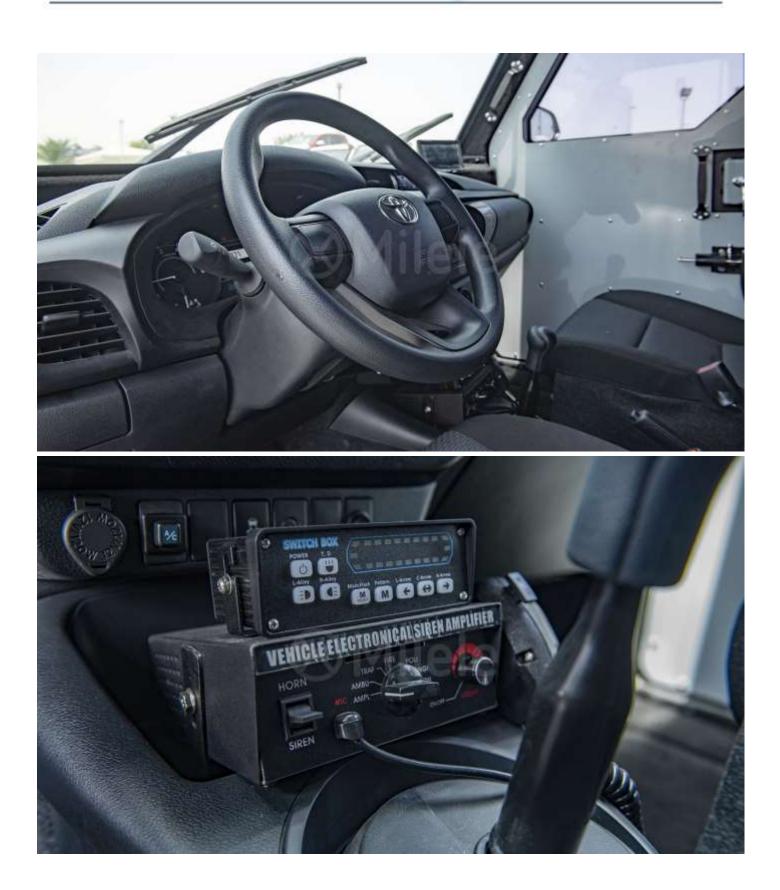

## AUDIO

Wide 2DIN AM/FM CD Player USB Port

www.milele.com ()

#### OTHERS

ECM, Fuse Box & Battery Protection Fuel Tank Protection Heavy Duty Suspension System Reinforced Door Hinges Police Siren. Strobe Lights FLASHING Red and Blue 4 Camera Surveillance System + 2TB Storage + HD Monitor Smart Locking System Heavy Duty Ram Bumper with Bulbar HD All Terrain Tires