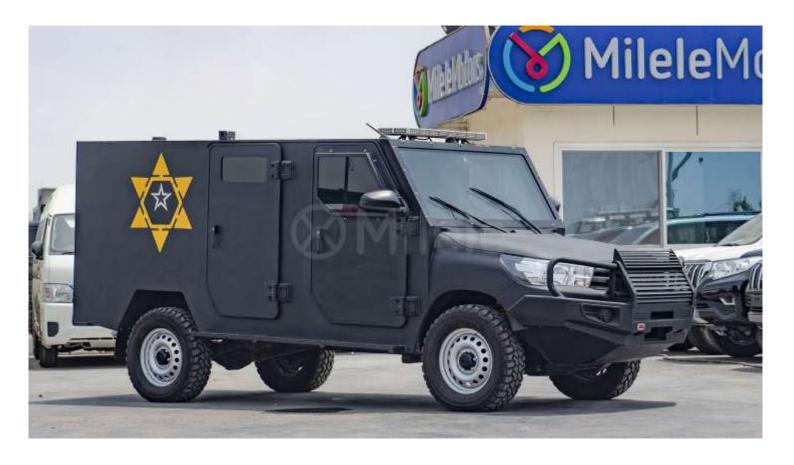

# (LHD) TOYOTA HILUX 2.8D CIT MY2021 - BLACK

## VEHICLE CODE: TECHNICAL FEATURES

#### OTHERS

ECM, Fuse Box & Battery Protection Fuel Tank Protection Heavy Duty Suspension System Reinforced Door Hinges Police Siren. Strobe Lights FLASHING Red and Blue 4 Camera Surveillance System + 2TB Storage + HD Monitor Smart Locking System Heavy Duty Ram Bumper with Bulbar HD All Terrain Tires